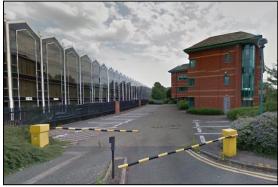

# **Description**

Mondial House is a detached, self-contained office building which has recently been subject to a comprehensive refurbishment. The building provides high quality office accommodation over first and second floors with a reception on ground floor. There is good on site car parking providing 49 spaces (1:214 sq ft).

## **Amenities**

- Air-conditioning
- Full access raised floors with floor boxes
- 8 person passenger lift
- Server Room

- Suspended ceilings with LG7 Lighting
- Male, Female and Disabled WCs
- Shower
- 49 Car Parking Spaces (1:214 sq ft)
- EPC Rating: C69