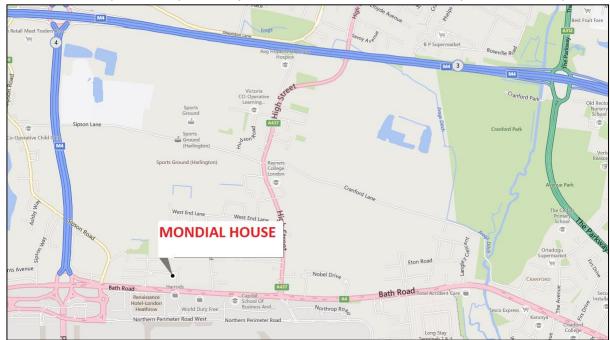

# SELF-CONTAINED REFURBISHED OFFICE BUILDING







# MODERN HEADQUARTERS OFFICE BUILDING WITH EXCELLENT CAR PARKING CLOSE TO THE AIRPORT

# **TO LET**

10,200 sq ft (947.6 sq m)

Mondial House
5 Mondial Way
Heathrow UB3 5AR

Tel: 020 8707 3030

www.desouza.co.uk

Heathrow Office: 3 Maple Grove Business Centre, Lawrence Road, Hounslow TW4 6DR

### Location





# **Description**

Mondial House is a detached, self-contained office building which has recently been subject to a comprehensive refurbishment. The building provides high quality office accommodation over first and second floors with a reception on ground floor. There is good on site car parking providing 49 spaces (1:214 sq ft).

### Accommodation

| Ground Floor | 560 sq ft    | 52.02 sq m  |
|--------------|--------------|-------------|
| First Floor  | 4,820 sq ft  | 447.78 sq m |
| Second Floor | 4,820 sq ft  | 447.78 sq m |
| Total        | 10,200 sq ft | 947.59 sq m |

## **Amenities**

- Air-conditioning
- Full access raised floors with floor boxes
- 8 person passenger lift
- Server Room

- Suspended ceilings with LG7 Lighting
- Male, Female and Disabled WCs
- Shower
- 49 Car Pa