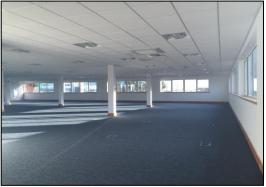

# **Description**

Mondial House is a detached, self-contained office building which has recently been subject to a comprehensive refurbishment. The building provides high quality office accommodation over first and second floors with a reception on ground floor. There is good on site car parking providing 49 spaces (1:214 sq ft).

### Accommodation

| Ground Floor | 560 sq ft    | 52.02 sq m  |
|--------------|--------------|-------------|
| First Floor  | 4,820 sq ft  | 447.78 sq m |
| Second Floor | 4,820 sq ft  | 447.78 sq m |
| Total        | 10,200 sq ft | 947.59 sq m |