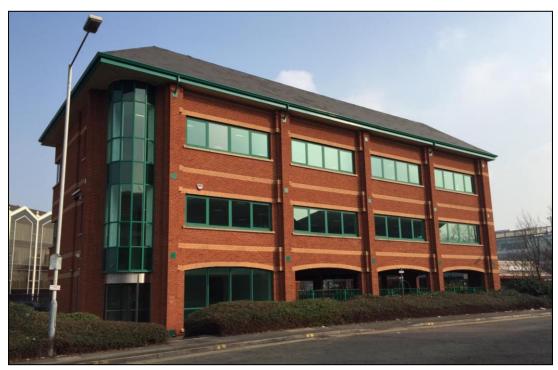

# **Description**

Mondial House is a detached, self-contained office building which has recently been subject to a comprehensive refurbishment. The building provides high quality office accommodation over first and second floors with a reception on ground floor. There is good on site car parking providing 49 spaces (1:214 sq ft).