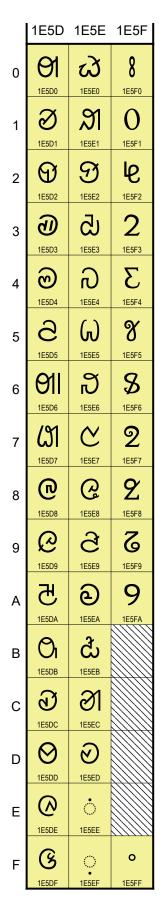

## Ol Onal

Lattare

| Letters           |     |                           |
|-------------------|-----|---------------------------|
| 1E5D0             | 61  | OL ONAL LETTER O          |
| 1E5D1             | Ø   | OL ONAL LETTER OM         |
| 1E5D2             | Ð   | OL ONAL LETTER ONG        |
| 1E5D3             | Ð   | OL ONAL LETTER ORR        |
| 1E5D4             | ଚ   | OL ONAL LETTER OO         |
| 1E5D5             | 9   | OL ONAL LETTER OY         |
| 1E5D6             | 011 | OL ONAL LETTER A          |
| 1E5D7             | ωı  | OL ONAL LETTER AD         |
| 1E5D8             | 0   | OL ONAL LETTER AB         |
| 1E5D9             | Ø   | OL ONAL LETTER AH         |
| 1E5DA             | ይ   | OL ONAL LETTER AL         |
| 1E5DB             | Ō   | OL ONAL LETTER AW         |
| 1E5DC             | Ð   | OL ONAL LETTER I          |
| 1E5DD             | Ø   | OL ONAL LETTER IT         |
| 1E5DE             | 0   | OL ONAL LETTER IP         |
| 1E5DF             | G   | OL ONAL LETTER ITT        |
| 1E5E0             | പ്  | OL ONAL LETTER ID         |
| 1E5E1             | গ্র | OL ONAL LETTER IN         |
| 1E5E2             | Ð   | OL ONAL LETTER U          |
| 1E5E3             | Ś   | OL ONAL LETTER UK         |
| 1E5E4             | ລິ  | OL ONAL LETTER UDD        |
| 1E5E5             | G   | OL ONAL LETTER UJ         |
| 1E5E6             | ສ   | OL ONAL LETTER UNY        |
| 1E5E7             | C   | OL ONAL LETTER UR         |
| 1E5E8             | Q   | OL ONAL LETTER E          |
| 1E5E9             | 9   | OL ONAL LETTER ES         |
| 1E5EA             | ٢   | OL ONAL LETTER EH         |
| 1E5EB             | ඨ   | OL ONAL LETTER EC         |
| 1E5EC             | ଥ   | OL ONAL LETTER ENN        |
| 1E5ED             | ତ   | OL ONAL LETTER EG         |
| Various signs     |     |                           |
| 1E5EE             | ं   | OL ONAL SIGN MU           |
| 1E5EF             | 0   | OL ONAL SIGN IKIR         |
| 1E5EP             | 8   | OL ONAL SIGN HODDOND      |
|                   | 0   | OL ONAL SIGN HODDOND      |
| Digits            | 0   |                           |
| 1E5F1             | 0   | OL ONAL DIGIT ZERO        |
| 1E5F2             | Ь   | OL ONAL DIGIT ONE         |
| 1E5F3             | 2   | OL ONAL DIGIT TWO         |
| 1E5F4             | 3   | OL ONAL DIGIT THREE       |
| 1E5F5             | 8   | OL ONAL DIGIT FOUR        |
| 1E5F6             | 8   | OL ONAL DIGIT FIVE        |
| 1E5F7             | 2   | OL ONAL DIGIT SIX         |
| 1E5F8             | 2   | OL ONAL DIGIT SEVEN       |
| 1E5F9             | 2   | OL ONAL DIGIT EIGHT       |
| 1E5FA             | 9   | OL ONAL DIGIT NINE        |
| Abbreviation sign |     |                           |
| 1E5FF             | ٥   | OL ONAL ABBREVIATION SIGN |
|                   |     |                           |