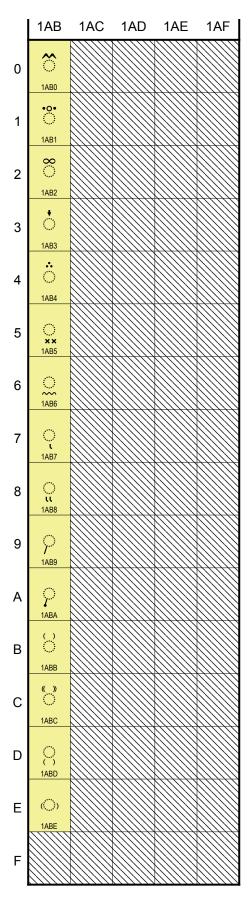

# **Used for German dialectology**

| 1AB0                                 | ొ                              | COMBINING DOUBLED CIRCUMFLEX ACCENT                                                                                                                                                                                                                                         |
|--------------------------------------|--------------------------------|-----------------------------------------------------------------------------------------------------------------------------------------------------------------------------------------------------------------------------------------------------------------------------|
| 1AB1                                 | ं                              | COMBINING DIAERESIS-RING                                                                                                                                                                                                                                                    |
| 1AB2                                 | ొ                              | COMBINING INFINITY                                                                                                                                                                                                                                                          |
| 1AB3                                 | ்                              | COMBINING DOWNWARDS ARROW                                                                                                                                                                                                                                                   |
| 1AB4                                 | Ö                              | COMBINING TRIPLE DOT                                                                                                                                                                                                                                                        |
| 1AB5                                 | Ç                              | COMBINING X-X BELOW                                                                                                                                                                                                                                                         |
| 1AB6                                 | $\stackrel{\circ}{\mathbb{Z}}$ | COMBINING WIGGLY LINE BELOW                                                                                                                                                                                                                                                 |
| 1AB7                                 | Ó                              | COMBINING OPEN MARK BELOW                                                                                                                                                                                                                                                   |
|                                      |                                | → 0328 ृ combining ogonek                                                                                                                                                                                                                                                   |
|                                      |                                | → 0345 ္ combining greek ypogegrammeni                                                                                                                                                                                                                                      |
| 1 A D O                              |                                | COMPINIES DOLIDI E ODENI MADIC DEL OM                                                                                                                                                                                                                                       |
| 1AB8                                 | ੰ                              | COMBINING DOUBLE OPEN MARK BELOW                                                                                                                                                                                                                                            |
| 1AB9                                 | <u>و</u><br>9                  | COMBINING DOUBLE OPEN MARK BELOW  COMBINING LIGHT CENTRALIZATION STROKE BELOW                                                                                                                                                                                               |
|                                      | -                              | COMBINING LIGHT CENTRALIZATION STROKE                                                                                                                                                                                                                                       |
| 1AB9                                 | ۶                              | COMBINING LIGHT CENTRALIZATION STROKE BELOW COMBINING STRONG CENTRALIZATION                                                                                                                                                                                                 |
| 1AB9                                 | ۶<br>۶                         | COMBINING LIGHT CENTRALIZATION STROKE<br>BELOW<br>COMBINING STRONG CENTRALIZATION<br>STROKE BELOW                                                                                                                                                                           |
| 1AB9                                 | ۶<br>۶                         | COMBINING LIGHT CENTRALIZATION STROKE<br>BELOW<br>COMBINING STRONG CENTRALIZATION<br>STROKE BELOW<br>COMBINING PARENTHESES ABOVE                                                                                                                                            |
| 1AB9<br>1ABA<br>1ABB                 | ۶<br>۶<br>8                    | COMBINING LIGHT CENTRALIZATION STROKE BELOW  COMBINING STRONG CENTRALIZATION STROKE BELOW  COMBINING PARENTHESES ABOVE  • intended to surround a diacritic above                                                                                                            |
| 1AB9<br>1ABA<br>1ABB<br>1ABC         | ۶<br>8<br>8                    | COMBINING LIGHT CENTRALIZATION STROKE BELOW  COMBINING STRONG CENTRALIZATION STROKE BELOW  COMBINING PARENTHESES ABOVE  • intended to surround a diacritic above COMBINING DOUBLE PARENTHESES ABOVE                                                                         |
| 1AB9<br>1ABA<br>1ABB<br>1ABC         | ۶<br>8<br>8                    | COMBINING LIGHT CENTRALIZATION STROKE BELOW  COMBINING STRONG CENTRALIZATION STROKE BELOW  COMBINING PARENTHESES ABOVE  • intended to surround a diacritic above  COMBINING DOUBLE PARENTHESES ABOVE  COMBINING PARENTHESES BELOW                                           |
| 1AB9<br>1ABA<br>1ABB<br>1ABC<br>1ABD | ۶<br>8<br>8                    | COMBINING LIGHT CENTRALIZATION STROKE BELOW  COMBINING STRONG CENTRALIZATION STROKE BELOW  COMBINING PARENTHESES ABOVE  • intended to surround a diacritic above  COMBINING DOUBLE PARENTHESES ABOVE  COMBINING PARENTHESES BELOW  • intended to surround a diacritic below |