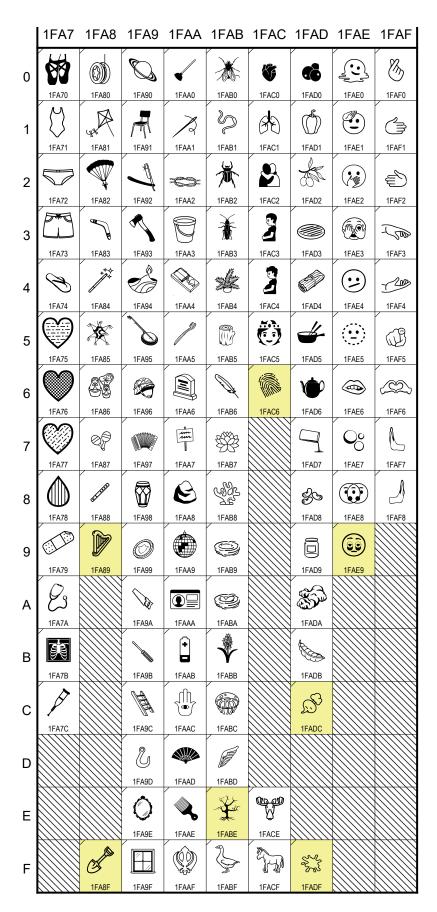

Unicode and the Unicode Logo are registered trademarks of Unicode, Inc., in the United States and other countries.

```
Clothing
                                                1FAA9 🏶 MIRROR BALL
                                                1FAAA 🖭 IDENTIFICATION CARD
1FA70 📆
         BALLET SHOES
                                                         = ID
1FA71 ♡
         ONE-PIECE SWIMSUIT
                                                1FAAB
                                                        LOW BATTERY
1FA72 🤝
        BRIEFS
                                                         → 1F50B 🗓 battery
1FA73 This shorts
                                                1FAAC 🕀 HAMSA
1FA74 🤏 THONG SANDAL
                                                1FAAD 🥗 FOLDING HAND FAN
         = flip flop
                                                1FAAE 🔦 HAIR PICK
Colored heart symbols
                                                Religious symbol
For use with emoji. Constitute a set as follows: 2764, 1F499-
                                                1FAAF 🕸 KHANDA
1F49C, 1F5A4, 1F90D, 1F90E, 1F9E1, and 1FA75-1FA77.
1FA75 LIGHT BLUE HEART
1FA76 GREY HEART
                                                         → 262C 🗣 adi shakti
                                                Animals and nature
1FA77 PINK HEART
                                                1FAB0 🔉 FLY
                                                1FAB1 > WORM
Medical symbols
                                                1FAB2 🦄 BEETLE
1FA78 DROP OF BLOOD
                                                1FAB3 * COCKROACH
         → 1F4A7 & droplet
                                                1FAB4 🍁 POTTED PLANT
1FA79 ADHESIVE BANDAGE
                                                1FAB5 🖗 WOOD
1FA7A & STETHOSCOPE
                                                1FAB6 FEATHER
1FA7B 🖾 X-RAY
                                                1FAB7 🎡 LOTUS
1FA7C / CRUTCH
                                                1FAB8 🖑 CORAL
Toys and sport symbols
                                                1FAB9 S EMPTY NEST
1FA80 (1) YO-YO
                                                1FABA 🥯 NEST WITH EGGS
1FA81 KITE
1FA82 PARACHUTE
                                                1FABB ♦ HYACINTH
                                                1FABC 💮 JELLYFISH
1FA83 \(^\) BOOMERANG
                                                1FABD Ø WING
1FA84 / MAGIC WAND
                                                1FA85 🦄 PINATA
                                                1FABF 🦫 GOOSE
1FA86 S NESTING DOLLS
                                                Body parts
Musical instruments
                                                1FAC0  ANATOMICAL HEART
1FA87 MARACAS
                                                1FAC1 🕅 LUNGS
1FA88 / FLUTE
                                                People
1FA89 P HARP
                                                1FAC2 🗗 PEOPLE HUGGING
Miscellaneous objects
                                                1FAC3 🔰 PREGNANT MAN
1FA8F & SHOVEL
                                                1FAC4 💈 PREGNANT PERSON
1FA90 S RINGED PLANET
                                                         → 1F930 🖥 pregnant woman
1FA91 ₼ CHAIR
1FA92 ⊸ RAZOR
                                                1FAC5 🏻 PERSON WITH CROWN
                                                         → 1F478 🗟 princess
1FA93 🔨 AXE
                                                Miscellaneous
1FA94 🧀 DIYA LAMP
                                                1FAC6 FINGERPRINT
1FA95
      BANJO
1FA96 @ MILITARY HELMET
                                                Animals and nature
1FA97 ACCORDION
                                                1FACE ♥ MOOSE
                                                1FACF 🦙 DONKEY
1FA98 🗑 LONG DRUM
1FA99 O COIN
                                                Food and drink
1FA9A → CARPENTRY SAW
                                                1FAD0 & BLUEBERRIES
1FA9B > SCREWDRIVER
                                                1FAD1 ® BELL PEPPER
1FA9C 🗎 LADDER
                                                1FAD2 🕷 OLIVE
1FA9D & HOOK
                                                1FAD3 S FLATBREAD
1FA9E O MIRROR
                                                1FAD4 Ø TAMALE
1FA9F H WINDOW
                                                1FAD5 🗳 FONDUE
1FAA0 ✓ PLUNGER
                                                1FAD6 TEAPOT
1FAA1 > SEWING NEEDLE
                                                1FAD7 🖳 POURING LIQUID
1FAA2 👄 KNOT
                                                         → 1F95B 🖯 glass of milk
1FAA3 💆 BUCKET
                                                1FAD8 🖘 BEANS
1FAA4 🆠 MOUSE TRAP
                                                1FAD9 🗐 JAR
1FAA5 /
        TOOTHBRUSH
                                                1FADA 😂 GINGER ROOT
1FAA6 A HEADSTONE
                                                1FADB 🦠 PEA POD
1FAA7 ₱ PLACARD
                                                1FADC S ROOT VEGETABLE
```

1FAA8 € ROCK

## Miscellaneous

1FADF 😭 SPLATTER

### **Faces**

- 1FAE0 @ MELTING FACE
- 1FAE1 ② SALUTING FACE
- 1FAE2 FACE WITH OPEN EYES AND HAND OVER MOUTH
- 1FAE3 🕏 FACE WITH PEEKING EYE
- 1FAE4 FACE WITH DIAGONAL MOUTH
- 1FAE5 © DOTTED LINE FACE

### **Emotion**

- 1FAE6 ⊕ BITING LIP
  - → 1F5E2 **>** lips
- 1FAE7 % BUBBLES

## **Faces**

- 1FAE8 ③ SHAKING FACE
- 1FAE9  **FACE WITH BAGS UNDER EYES**

## **Hand symbols**

- 1FAF0 🖔 HAND WITH INDEX FINGER AND THUMB
  - CROSSED
  - → 1F91E 🖞 hand with index and middle fingers crossed
- 1FAF1 😩 RIGHTWARDS HAND
- 1FAF2 🖒 LEFTWARDS HAND
- 1FAF3 🤝 PALM DOWN HAND
- 1FAF4 🥟 PALM UP HAND
- 1FAF5 @ INDEX POINTING AT THE VIEWER
- 1FAF6 A HEART HANDS
- 1FAF7 & LEFTWARDS PUSHING HAND
- 1FAF8 🕗 RIGHTWARDS PUSHING HAND