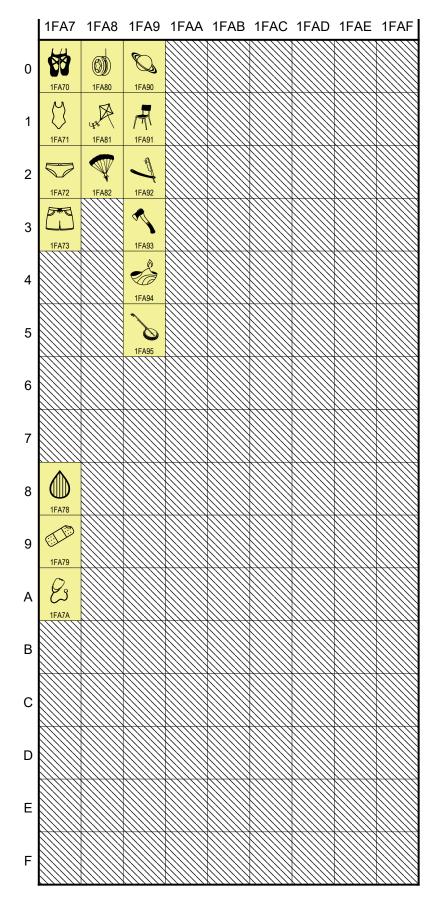

# Clothing

|       |            | BALLET SHOES       |
|-------|------------|--------------------|
| 1FA71 | $\Diamond$ | ONE-PIECE SWIMSUIT |
|       |            | BRIEFS             |
| 1FA73 |            | SHORTS             |

# **Medical symbols**

| 1FA78 🕼 | DROP OF BLOOD    |
|---------|------------------|
| 1FA79 🔎 | ADHESIVE BANDAGE |
| 1FΔ7Δ 👂 | STETHOSCOPE      |

### Toys and sport symbols

| 1FA80 | 0     | YO-YO     |
|-------|-------|-----------|
| 1FA81 | ya. P | KITE      |
| 1FA82 |       | PARACHUTE |

## **Miscellaneous objects**

| 1FA90 | Ø | RINGED PLANET |
|-------|---|---------------|
| 1FA91 | A | CHAIR         |
| 1FA92 | 1 | RAZOR         |
| 1FA93 |   |               |
| 1FA94 |   | DIYA LAMP     |
| 1FA95 | 8 | BANJO         |