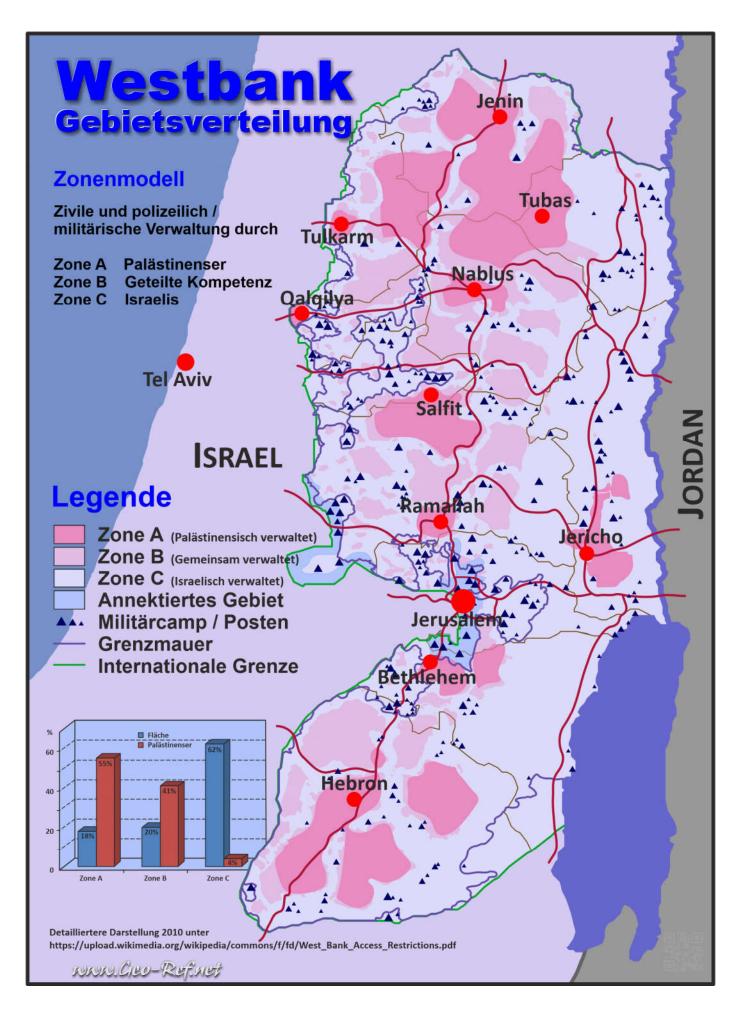

We have published on the country page usually the population density of the country, the mostly used thematic map. But the real power of our offer consists in the display of your own data, drawing so your own maps with your results or relevant data.