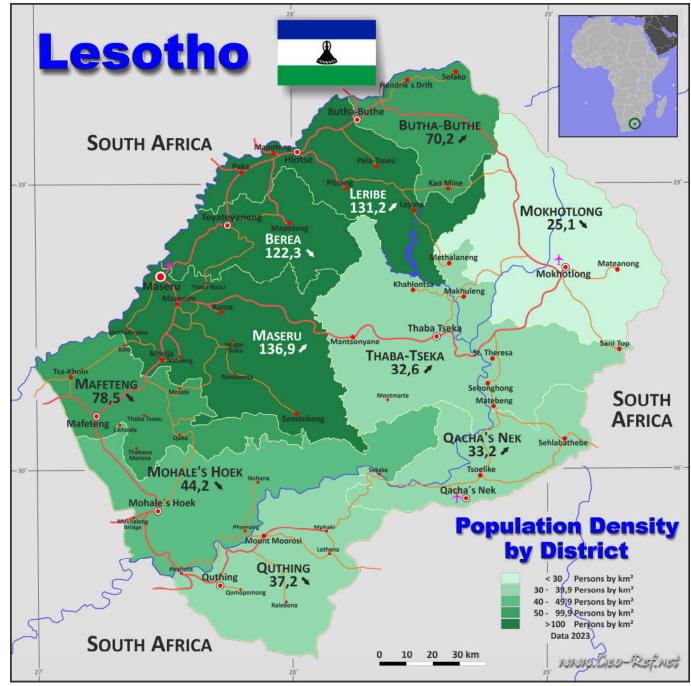

## **Estimation 2023**

| District      | ISO<br>3166-2 | Capital       | Area<br>km² | Population | Density<br>Persons/km <sup>2</sup> |
|---------------|---------------|---------------|-------------|------------|------------------------------------|
| Berea         | LS-D          | Teyateyaneng  | 2.222       | 271.700    | 122,3                              |
| Butha-Buthe   | LS-B          | Butha-Buthe   | 1.767       | 124.100    | 70,2                               |
| Leribe        | LS-L          | Hlotse        | 2.828       | 371.100    | 131,2                              |
| Mafeteng      | LS-E          | Mafeteng      | 2.119       | 166.400    | 78,5                               |
| Maseru        | LS-A          | Maseru        | 4.279       | 586.000    | 136,9                              |
| Mohale's Hoek | LS-F          | Mohale's Hoek | 3.530       | 156.200    | 44,2                               |
| Mokhotlong    | LS-J          | Mokhotlong    | 4.075       | 102.300    | 25,1                               |
| Qacha's Nek   | LS-H          | Qacha's Nek   | 2.349       | 78.100     | 33,2                               |
| Quthing       | LS-G          | Quthing       | 2.916       | 108.400    | 37,2                               |
| Thaba-Tseka   | LS-K          | Thaba-Tseka   | 4.270       | 139.200    | 32,6                               |
| Total         |               |               | 30.355      | 2.103.500  | 69,3                               |