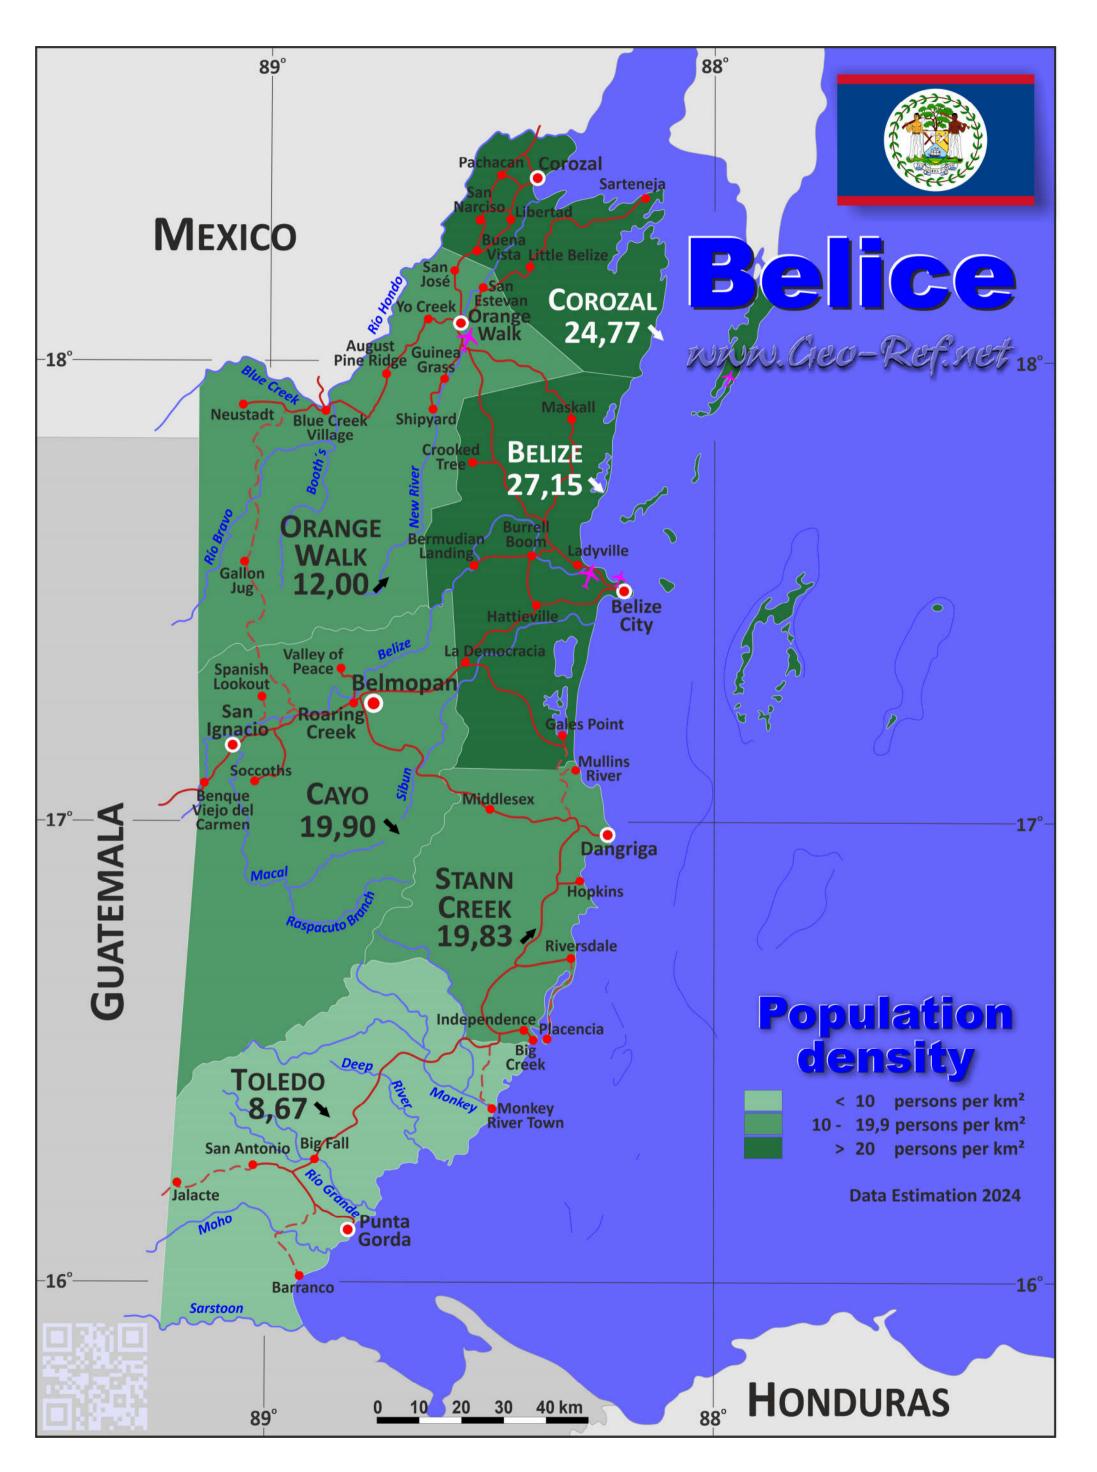

## **Administrative division Belize**

## **Division by District**

**Estimation 2024** 

| District    | ISO<br>3166-2 | Capital          | Area<br>km² | Population | <b>Density</b><br>Persons/km² |
|-------------|---------------|------------------|-------------|------------|-------------------------------|
| Belize      | BZ-BZ         | Belize City      | 4.307       | 116.914    | 27,15                         |
| Cayo        | BZ-CY         | San Ignacio      | 5.196       | 103.413    | 19,90                         |
| Corozal     | BZ-CZL        | Corozal Town     | 1.860       | 46.071     | 24,77                         |
| Orange Walk | BZ-OW         | Orange Walk Town | 4.636       | 55.622     | 12,00                         |
| Stann Creek | BZ-SC         | Dangriga         | 2.554       | 50.640     | 19,83                         |
| Toledo      | BZ-TOL        | Punta Gorda      | 4.413       | 38.259     | 8,67                          |
| Total       |               |                  | 22.966      | 410.919    | 17,89                         |