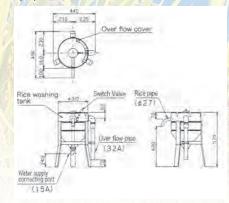

#### ■ Spec. table / Water Pressure Rice Washer

|   | Model - | External dimension (mm) |       |        | Rice Washing Op<br>Ability(kg/time) Pre |                     |          | Water supply inlet              | Water drain              | Weight |
|---|---------|-------------------------|-------|--------|-----------------------------------------|---------------------|----------|---------------------------------|--------------------------|--------|
| ı |         | Width                   | Depth | Height | Ability (kg/time)                       | Pressure (kg/cm²) i | ume(min) |                                 | outlet                   | (kg)   |
|   | MRW-7   | 445                     | 490   | 570    | 7                                       | 0.4~1.0             | 2~3      | 15A (Attached 13mm hose nozzle) | Same as Feed-water inlet | 6      |
|   | MRW-15  | 520                     | 605   | 685    | 15                                      | 0.8~1.5             | 2~3      | 20A                             | 20A                      | 8.5    |
|   | MRW-22  | 560                     | 645   | 720    | 22                                      | 0.8~1.5             | 2~3      | 20A                             | 20A                      | 9      |
|   | MRW-30  | 610                     | 705   | 750    | 30                                      | 0.8~1.5             | 2~3      | 20A                             | 20A                      | 10     |