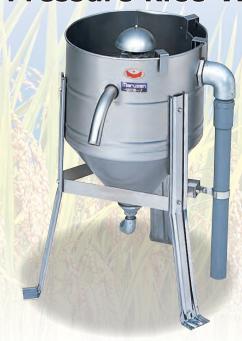

### MRW-7 is light and useful

- Compact size of Width 445 x Depth 490. Installation work is unnecessary since it can be used in the sink.
- It need to be connected with water only when you use it due to easy nose nipple joint.

  It is easy to carry because of 6kgs.
- \* Please pay attention to the effective dimension of sink.