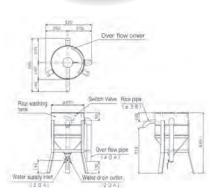

## **MRW-22**

#### ■ Spec. table / Water Pressure Rice Washer

|   | Model - | External dimension (mm) |       |        | Rice Washing Op<br>Ability(kg/time) Pre |                     |          | Water supply inlet              | Water drain              | Weight |
|---|---------|-------------------------|-------|--------|-----------------------------------------|---------------------|----------|---------------------------------|--------------------------|--------|
| ı |         | Width                   | Depth | Height | Ability (kg/time)                       | Pressure (kg/cm²) i | ume(min) |                                 | outlet                   | (kg)   |
|   | MRW-7   | 445                     | 490   | 570    | 7                                       | 0.4~1.0             | 2~3      | 15A (Attached 13mm hose nozzle) | Same as Feed-water inlet | 6      |
|   | MRW-15  | 520                     | 605   | 685    | 15                                      | 0.8~1.5             | 2~3      | 20A                             | 20A                      | 8.5    |
|   | MRW-22  | 560                     | 645   | 720    | 22                                      | 0.8~1.5             | 2~3      | 20A                             | 20A                      | 9      |
|   | MRW-30  | 610                     | 705   | 750    | 30                                      | 0.8~1.5             | 2~3      | 20A                             | 20A                      | 10     |