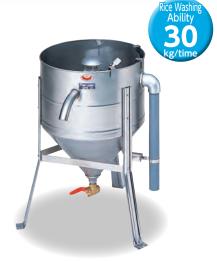

#### **MRW-30**

#### ■ Spec. table / Water Pressure Rice Washer

|   | Model - | External dimension (mm) |       |        | Rice Washing Op<br>Ability(kg/time) Pre |                     |          | Water supply inlet              | Water drain              | Weight |
|---|---------|-------------------------|-------|--------|-----------------------------------------|---------------------|----------|---------------------------------|--------------------------|--------|
| ı |         | Width                   | Depth | Height | Ability (kg/time)                       | Pressure (kg/cm²) i | ume(min) |                                 | outlet                   | (kg)   |
|   | MRW-7   | 445                     | 490   | 570    | 7                                       | 0.4~1.0             | 2~3      | 15A (Attached 13mm hose nozzle) | Same as Feed-water inlet | 6      |
|   | MRW-15  | 520                     | 605   | 685    | 15                                      | 0.8~1.5             | 2~3      | 20A                             | 20A                      | 8.5    |
|   | MRW-22  | 560                     | 645   | 720    | 22                                      | 0.8~1.5             | 2~3      | 20A                             | 20A                      | 9      |
|   | MRW-30  | 610                     | 705   | 750    | 30                                      | 0.8~1.5             | 2~3      | 20A                             | 20A                      | 10     |