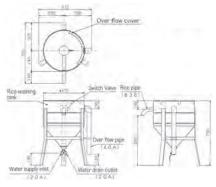

#### **MRW-30**

#### ■ Spec. table / Water Pressure Rice Washer

|   | Model - | External dimension (mm) |       |        | Rice Washing Op<br>Ability(kg/time) Pre |                     |          | Water supply inlet              | Water drain              | Weight |
|---|---------|-------------------------|-------|--------|-----------------------------------------|---------------------|----------|---------------------------------|--------------------------|--------|
| ı |         | Width                   | Depth | Height | Ability (kg/time)                       | Pressure (kg/cm²) i | ume(min) |                                 | outlet                   | (kg)   |
|   | MRW-7   | 445                     | 490   | 570    | 7                                       | 0.4~1.0             | 2~3      | 15A (Attached 13mm hose nozzle) | Same as Feed-water inlet | 6      |
|   | MRW-15  | 520                     | 605   | 685    | 15                                      | 0.8~1.5             | 2~3      | 20A                             | 20A                      | 8.5    |
|   | MRW-22  | 560                     | 645   | 720    | 22                                      | 0.8~1.5             | 2~3      | 20A                             | 20A                      | 9      |
|   | MRW-30  | 610                     | 705   | 750    | 30                                      | 0.8~1.5             | 2~3      | 20A                             | 20A                      | 10     |