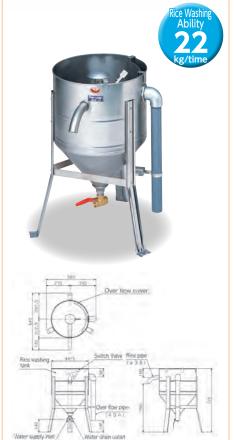

## **MRW-22**

#### ■ Spec. table / Water Pressure Rice Washer

|   | Model - | External dimension (mm) |       |        | Rice Washing Op<br>Ability(kg/time) Pre |                     |          | Water supply inlet              | Water drain              | Weight |
|---|---------|-------------------------|-------|--------|-----------------------------------------|---------------------|----------|---------------------------------|--------------------------|--------|
| ı |         | Width                   | Depth | Height | Ability (kg/time)                       | Pressure (kg/cm²) i | ume(min) |                                 | outlet                   | (kg)   |
|   | MRW-7   | 445                     | 490   | 570    | 7                                       | 0.4~1.0             | 2~3      | 15A (Attached 13mm hose nozzle) | Same as Feed-water inlet | 6      |
|   | MRW-15  | 520                     | 605   | 685    | 15                                      | 0.8~1.5             | 2~3      | 20A                             | 20A                      | 8.5    |
|   | MRW-22  | 560                     | 645   | 720    | 22                                      | 0.8~1.5             | 2~3      | 20A                             | 20A                      | 9      |
|   | MRW-30  | 610                     | 705   | 750    | 30                                      | 0.8~1.5             | 2~3      | 20A                             | 20A                      | 10     |