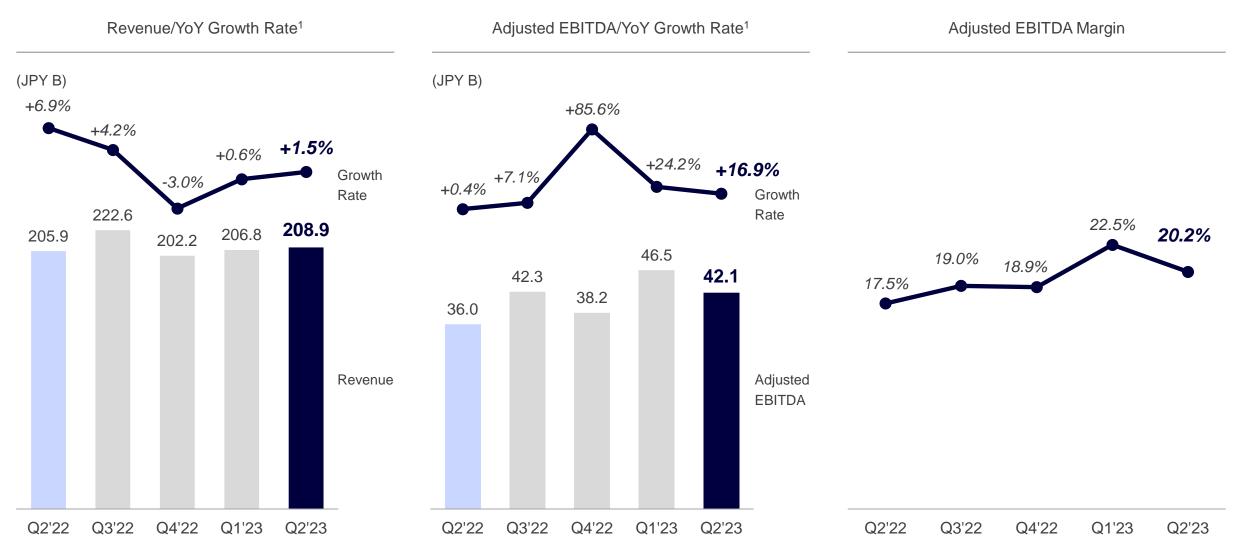

Media Business: A gradual recovery of advertising business led to increases in revenue and income.
 The growth rate of account ads increased by over 20% following a pricing revision.

#### Consolidated Results

**Topics** 

- Commerce Business: Improved e-commerce transaction value resulted in increased revenue and income. Shopping continues to show signs of improvement, while travel recorded double-digit growth.
  - Strategic Business: Adjusted EBITDA achieved profitability for the first time as a result of a strategy of selection and concentration.
  - Account linkage began in October. LYP Premium will be utilized to promote cross-use of services from its release in November.
  - Aiming for further growth with the renewal of the LINE app.

#### • Performance of advertising business underwent a gradual recovery, leading to increases in both revenue and income.

1. From FY2023 Q1, Yahoo Japan Corporation's data solution service and dely Inc.'s service were transferred from Others to Media Business. In addition, part of the expenses related to LINE Corporation and its subsidiaries, which were previously allocated to Others and Adjustments, have been allocated to Media Business. The segment information for FY2022 has been revised as a result.