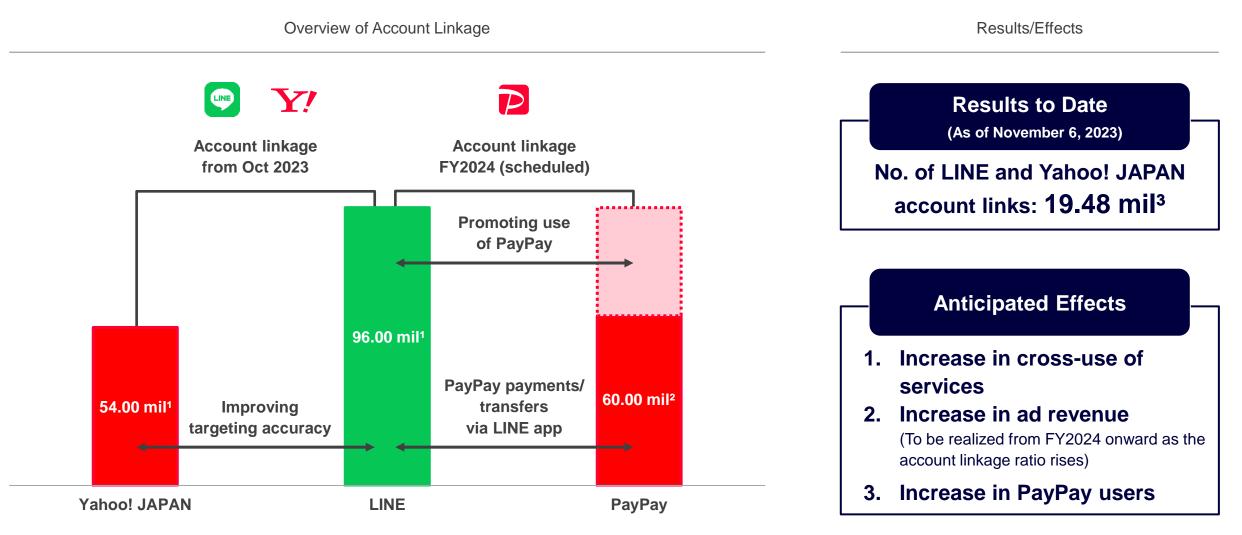

## **Future Initiatives**

• Further reinforcing linkage among LINE, Yahoo! JAPAN, and PayPay, while promoting cross-use.

Implementing measures to promote cross-use of services one after another

• Linkage between LINE and Yahoo! JAPAN accounts has begun, and the number of links is steadily growing.

1. As of September 30, 2023

2. As of October 4, 2023

3. Linkage of LINE and Yahoo! JAPAN accounts. Account linkage is being made available to users gradually from October 4, 2023, depending on server load.