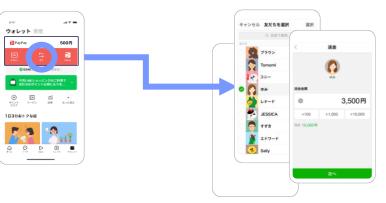

## • Other financial businesses expanding due to service linkages centering on PayPay.

Linkage between PayPay and Other Financial Businesses

Linkage between LINE and PayPay (Planned)<sup>2</sup>

#### **PayPay Transfers to LINE Friends**

1. Payments through "Credit (formerly known as Atobarai)" launched in February 2022 are included.

2. The content depicted in these images is under development and may be subject to changes in the future.