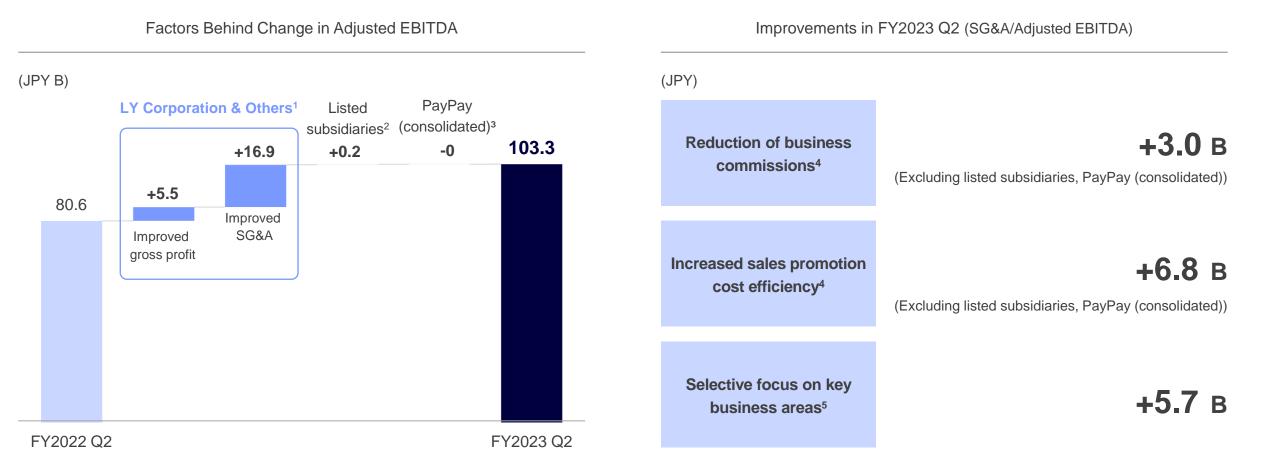

 In addition to a recovery trend in LY Corporation's gross profit, efforts to reduce fixed costs proceeded better than planned.

- 1. Excluding ZOZO, Inc., ASKUL Corporation, ValueCommerce Co., Ltd., and PayPay Corporation (consolidated).
- 2. ZOZO, Inc., ASKUL Corporation, and ValueCommerce Co., Ltd.
- 3. Includes PayPay Corporation and PayPay Card Corporation. Figures are shown after the elimination of internal transactions between the two companies and have been independently calculated following relevant IFRS adjustments.
- 4. Amount of improvement according to financial accounting-based SG&A.
- 5. Amount of improvement according to financial accounting-based EBITDA.

• Although Other (including one-time valuation gain that materialized last year) decreased, operating income rose by 14%.

Adjusted EBITDA: Operating income + depreciation & amortization ± EBITDA adjustment items: EBITDA adjustment items: Gains/losses on non-recurring and non-cash transactions within operating revenue and expenses (loss on retirement of fixed assets, impairment losses, stock compensation expenses, gains/losses on step acquisition, other transactions with undetermined cash outflows (one-time provisions, etc.), etc.). Also, gains/losses on sales of shares held by certain funds. Definitions changed from FY2022 Q3. Added certain rents to depreciation and amortization, and gains/losses on sales of shares held by certain funds to EBITDA adjustment items.