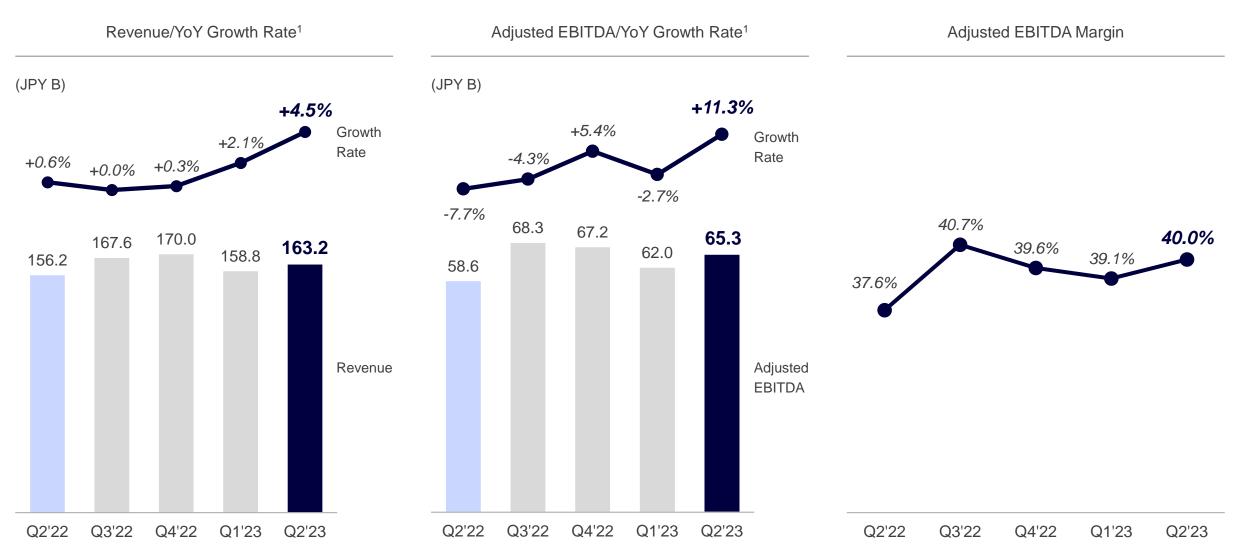

# FY2023 Q2

November 7, 2023

Security Code: 4689

LINEヤフー

FY2023 Q2 Business Results - Topics

- Q2 revenue came to JPY441.2 B (YoY +11.9%), and adjusted EBITDA to JPY103.3 B (YoY+28.1%).
- Both set new records for highest Q2 revenue and income.

Although the rate of progress for adjusted EBITDA for the entire Group remains at 55%, guidance still holds.
 Following the merger, we plan to review cost allocation for the entire Group from FY2023 Q3.