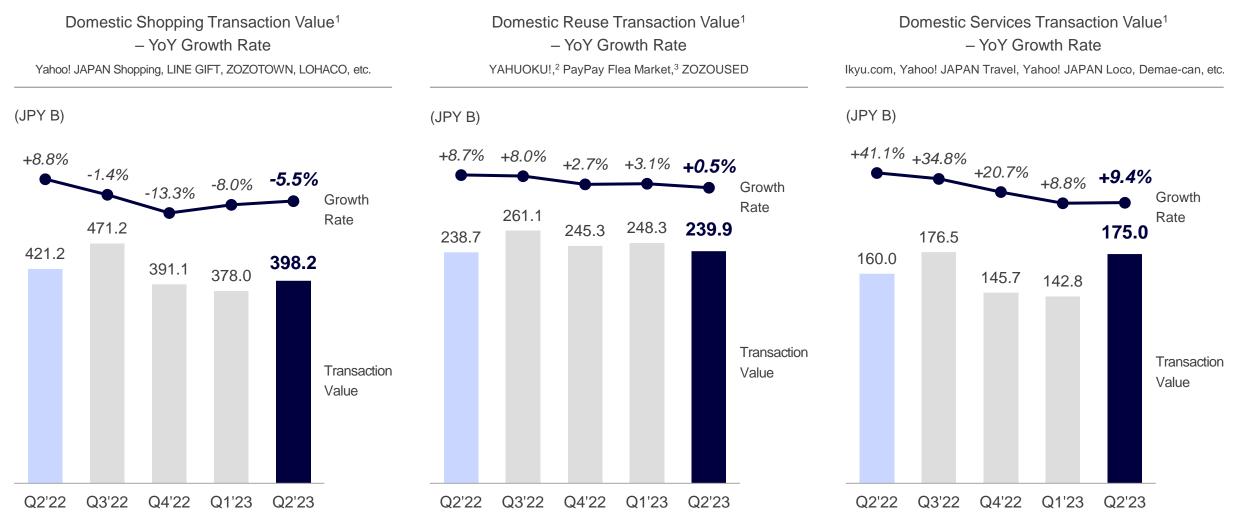

#### • Shopping growth continues to improve while travel recorded double-digit growth.

- 1. Please refer to P.20 of the Appendix for a definition of "transaction value."
- 2. YAHUOKU! has been renamed as Yahoo! JAPAN Auction on November 1, 2023.
- 3. PayPay Flea Market has been renamed as Yahoo! JAPAN Flea Market on November 1, 2023.