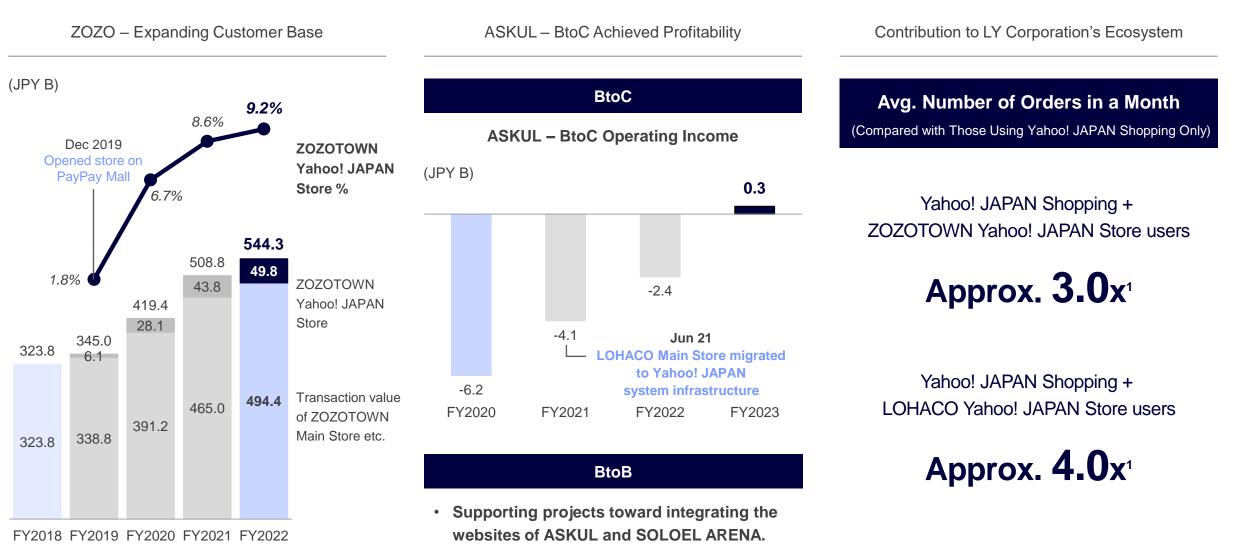

#### • LY Corporation's strengths, particularly user base and technical capabilities, contributed to ZOZO and ASKUL's growth.

1. The average number of orders placed on Yahoo! JAPAN Shopping was compared with the combined number of orders made by users on (i) Yahoo! JAPAN Shopping and ZOZOTOWN Yahoo! JAPAN Store, and on (ii) Yahoo! JAPAN Shopping and LOHACO Yahoo! JAPAN Store in FY2022.

Achieved profitability for the first time as a result of selectively focusing on key business areas.

1. Includes PayPay Corporation and PayPay Card Corporation. Figures are shown after the elimination of internal transactions between the two companies and have been independently calculated following relevant IFRS adjustments.