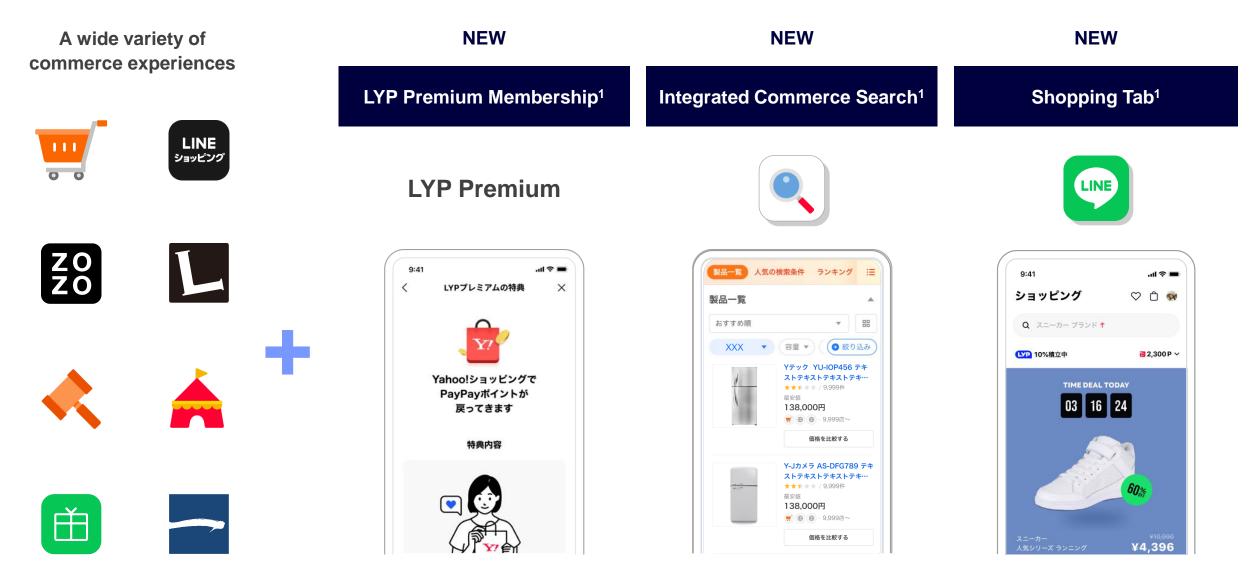

## **Future Initiatives**

• Both LINE and Yahoo! JAPAN Search will provide convenient commerce experiences at great value.