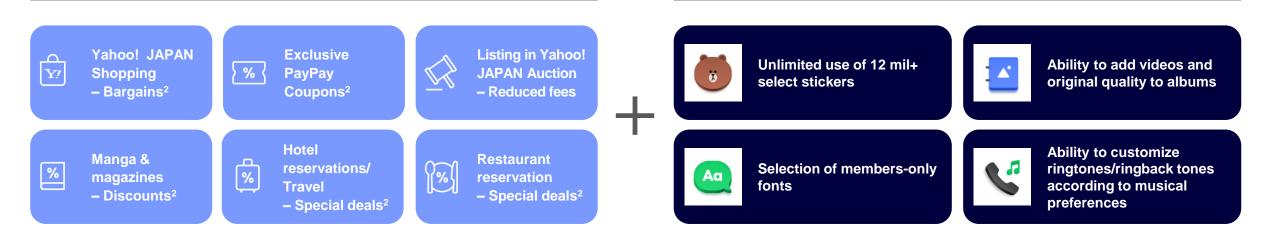

• Scheduled for release on November 29, with new LINE membership benefits added to attract new members.

#### Current Membership Benefits (Excerpt)

#### New LINE Membership Benefits

#### 1. Monthly fee: JPY508

2. PayPay Points are granted for payments made with specified payment methods. Subject to conditions and limits. (PayPay Points can also be used at official stores of PayPay and PayPay Card and are non-withdrawable/non-transferable.)