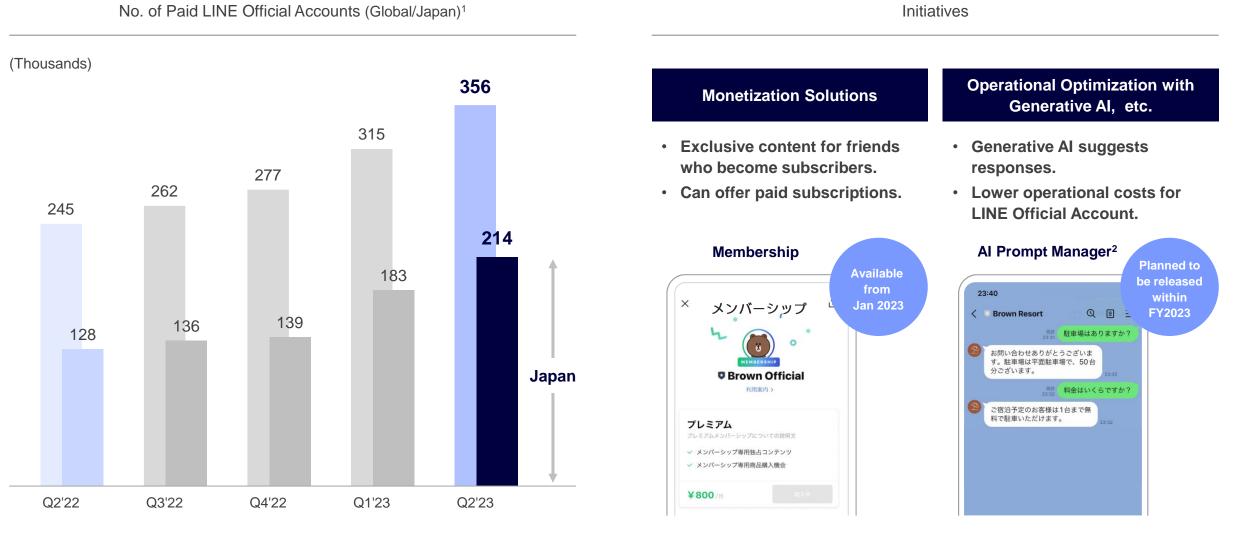

• A pricing revision undertaken in June of this year and improvements to features served to expedite growth.

1. Figures provided are the number of paid accounts as of the end of each quarter.

2. The content depicted in these images is under development and may be subject to changes in the future.