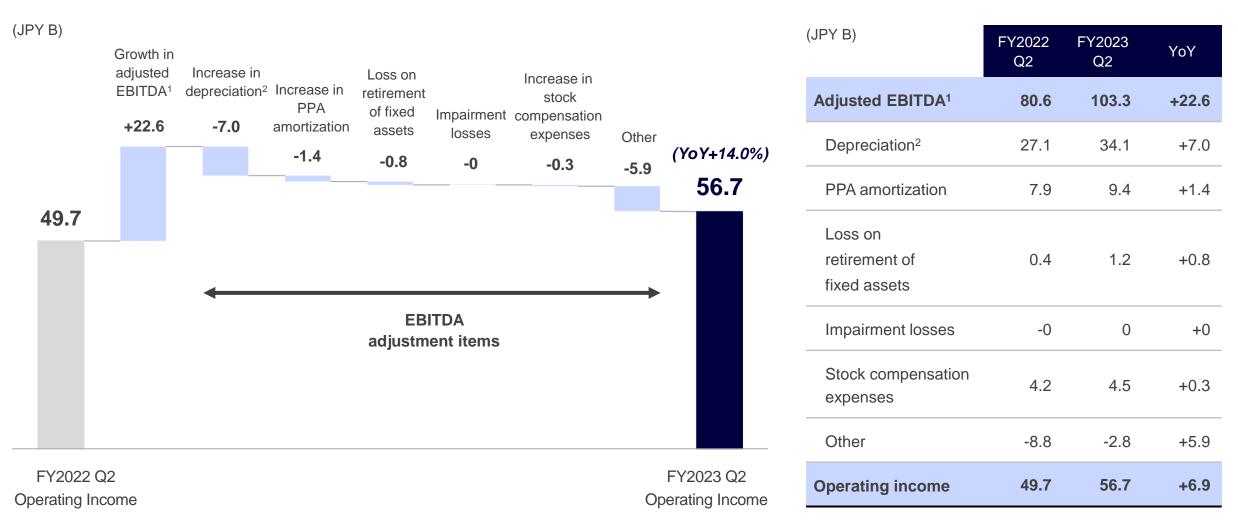

• Although Other (including one-time valuation gain that materialized last year) decreased, operating income rose by 14%.

Adjusted EBITDA: Operating income + depreciation & amortization ± EBITDA adjustment items: EBITDA adjustment items: Gains/losses on non-recurring and non-cash transactions within operating revenue and expenses (loss on retirement of fixed assets, impairment losses, stock compensation expenses, gains/losses on step acquisition, other transactions with undetermined cash outflows (one-time provisions, etc.), etc.). Also, gains/losses on sales of shares held by certain funds. Definitions changed from FY2022 Q3. Added certain rents to depreciation and amortization, and gains/losses on sales of shares held by certain funds to EBITDA adjustment items.

2. Depreciation & amortization: Depreciation, depreciation of right-of-use assets, certain rents.

Approximately 6.1x increase as a result of the recognition of the tax effect of the merger.

(JPY B)

1. EBITDA adjustment items: Gains/losses on non-recurring and non-cash transactions within operating revenue and expenses (loss on retirement of fixed assets, impairment losses, stock compensation expenses, gains/losses on step acquisition, other transactions with undetermined cash outflows (one-time provisions, etc.), etc.). Also, gains/losses on sales of shares held by certain funds.