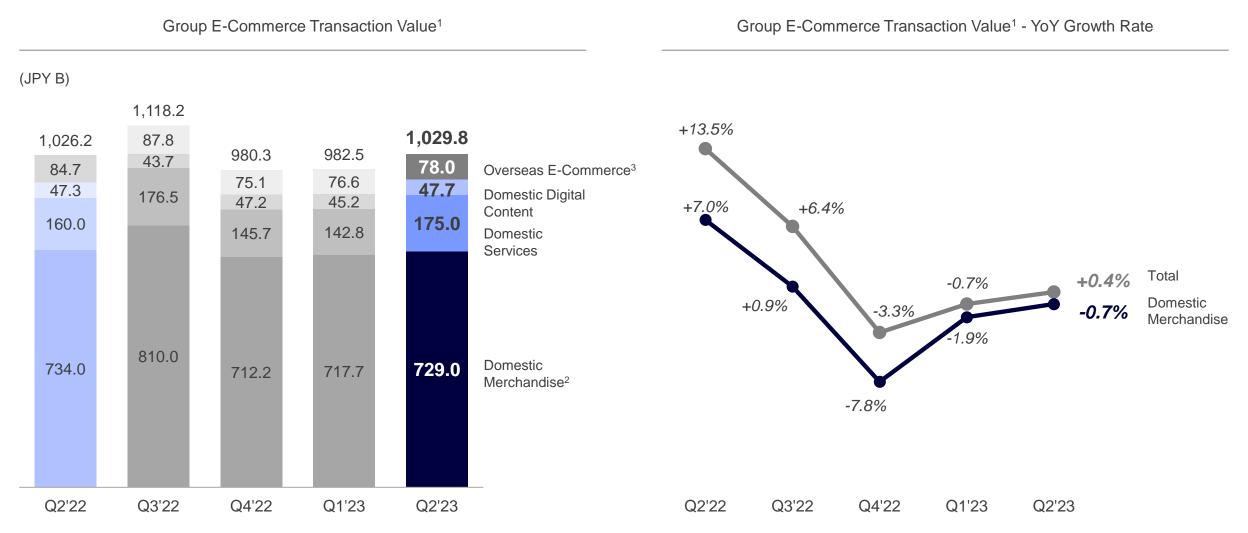

#### • Improvements in e-commerce transaction value resulted in increased revenue and income.

1. From FY2023 Q1, part of the expenses related to LINE Corporation and its subsidiaries, which were previously allocated to Others and Adjustments, have been allocated to Commerce Business. The segment information for FY2022 has been revised as a result.

#### • E-commerce transaction value achieved positive YoY growth this quarter.

1. Please refer to P.20 of the Appendix for a definition of "transaction value."

2. From FY2023 Q1, the definition has been changed to include APMRO and FEED DENTAL in ASKUL's online BtoB business.

3. From FY2023 Q1, includes the transaction value of ZOZOFIT.