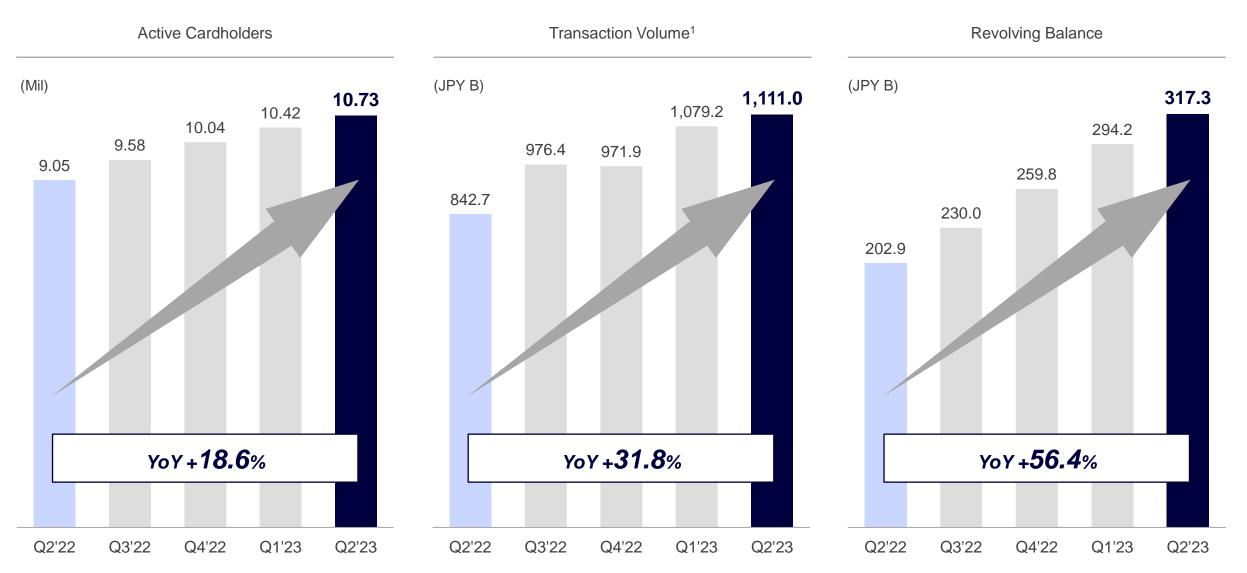

• Synergy with PayPay contributed to a 30% growth in transaction volume.

1. Payments through "Credit (formerly known as Atobarai)" launched in February 2022 are included.