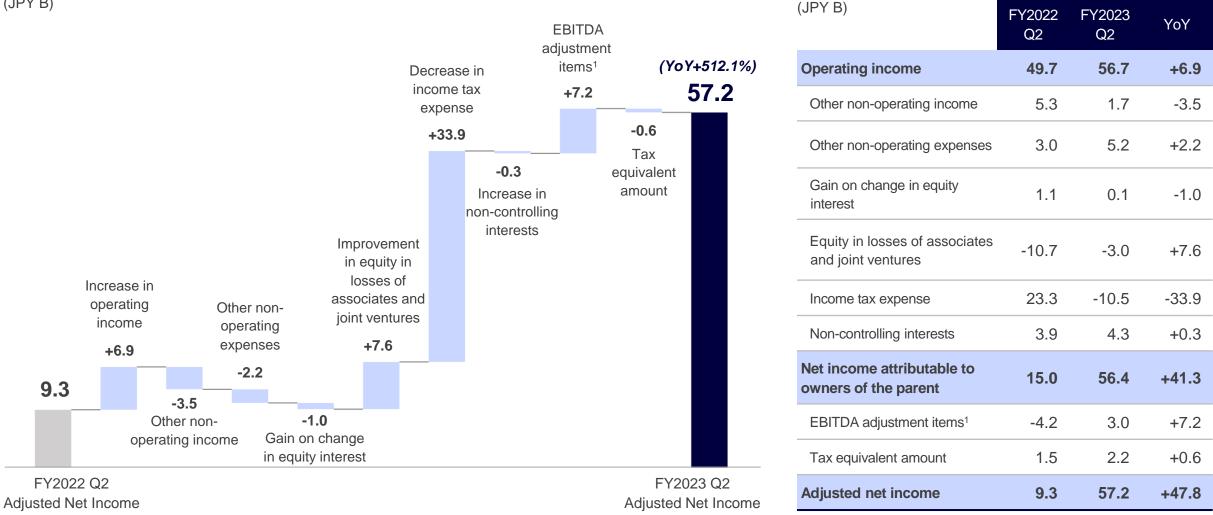

2. Depreciation & amortization: Depreciation, depreciation of right-of-use assets, certain rents.

Approximately 6.1x increase as a result of the recognition of the tax effect of the merger.

(JPY B)

1. EBITDA adjustment items: Gains/losses on non-recurring and non-cash transactions within operating revenue and expenses (loss on retirement of fixed assets, impairment losses, stock compensation expenses, gains/losses on step acquisition, other transactions with undetermined cash outflows (one-time provisions, etc.), etc.). Also, gains/losses on sales of shares held by certain funds.