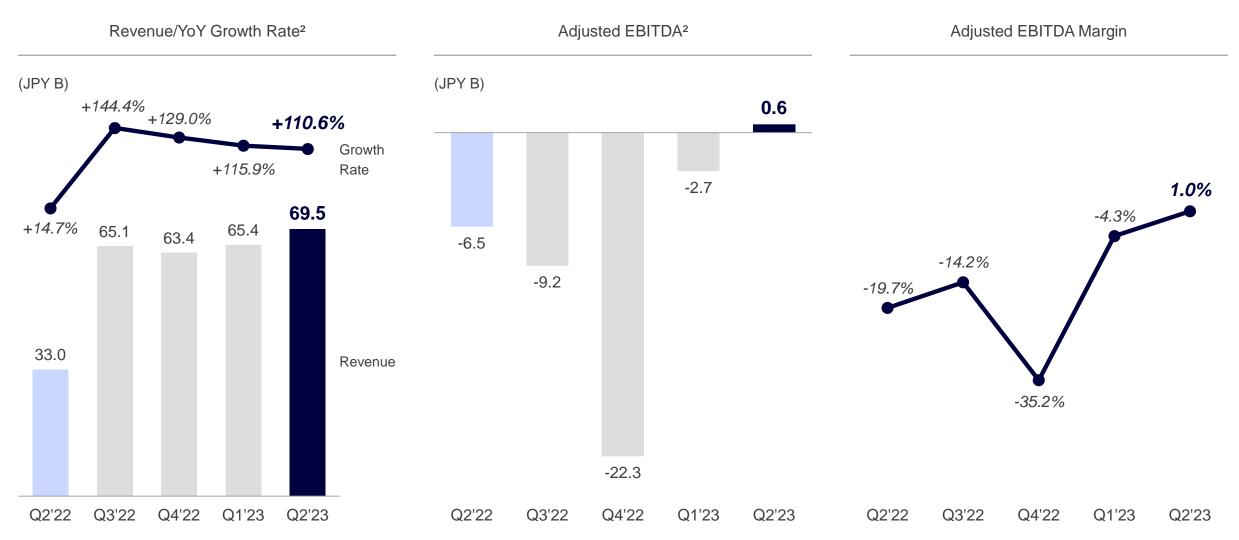

Achieved profitability for the first time as a result of selectively focusing on key business areas.

1. Includes PayPay Corporation and PayPay Card Corporation. Figures are shown after the elimination of internal transactions between the two companies and have been independently calculated following relevant IFRS adjustments.

2. From FY2023 Q1, part of the expenses related to LINE Corporation and its subsidiaries, which were previously allocated under Others and Adjustments, have been allocated to Strategic Business. The segment information for FY2022 has been revised as a result.