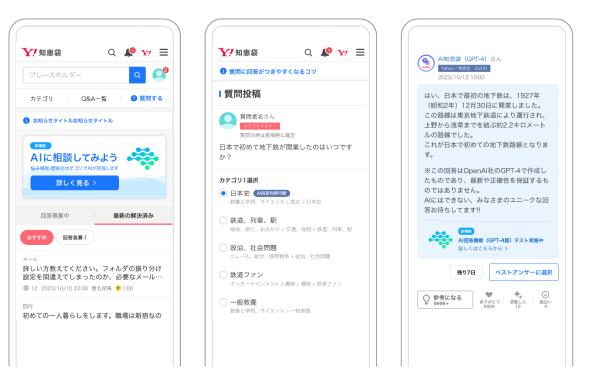

1) 🏥 Yahoolマップ 🔹 🚍 https://www.ikyu.com

→ 金沢のご当地グルメを教

Application to Knowledge Search (Chiebukuro)<sup>1</sup>

- Response from both humans and AI
- Generating high-quality questions to solicit answers
- Scheduled to be launched in November 2023

**Y** なんでも聞いてください

 $(\uparrow)$ 