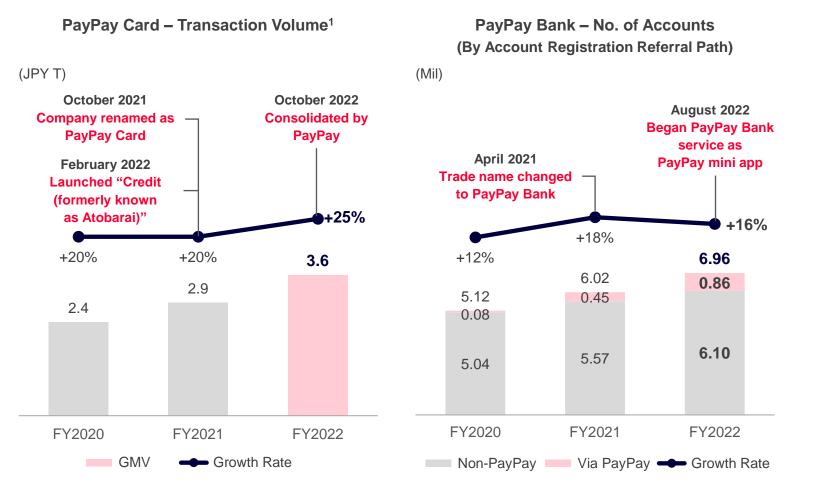

• Consolidated revenue and EBITDA continued to grow, although QoQ growth of consolidated GMV remained flat.

- 1. The use of the "Send/Receive" function of "PayPay Balance" between users is not included. From FY2021 Q4 onward, payments via Alipay and LINE Pay, etc. are included. Payments through "Credit (formerly known as Atobarai)" launched in February 2022 are included.
- 2. Figures are rounded down to the nearest billion yen and then rounded off to the nearest JPY100 billion.
- 3. PayPay Corporation's consolidated revenue. Consolidated the financial statements of PayPay Card Corporation from the beginning of FY2021 due to the application of pooling of interest method. Figures are shown after the elimination of internal transactions between the two companies. These figures have not been audited.
- 4. PayPay Corporation's consolidated EBITDA. Calculated by adding depreciation and amortization to operating income. Consolidated financial statements of PayPay Card Corporation from the beginning of FY2021 due to the application of pooling of interest method. Figures are shown after the elimination of internal transactions between the two companies. These figures have not been audited.

• Synergy with PayPay contributed to a 30% growth in transaction volume.

1. Payments through "Credit (formerly known as Atobarai)" launched in February 2022 are included.

## • Steady business expansion has brought about double-digit growth for each KPI.