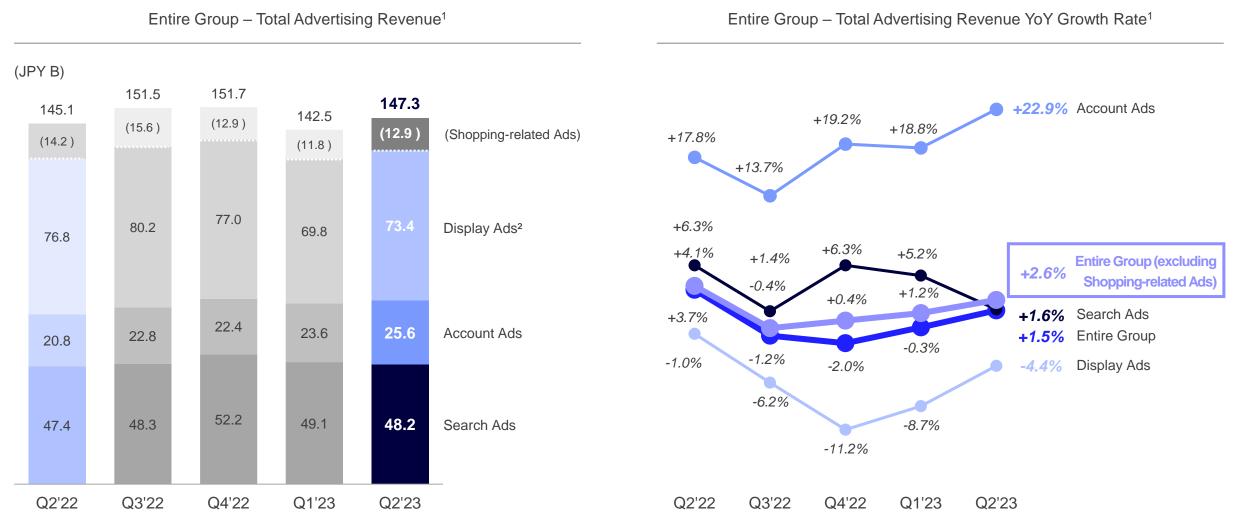

Media Business: A gradual recovery of advertising business led to increases in revenue and income.
 The growth rate of account ads increased by over 20% following a pricing revision.

#### • While the growth rate of search ads has slowed, display ads are on a gradual recovery trend.

1. From FY2022 Q1, certain services of LINE Corporation, which had previously been recorded in Adjustments, have been transferred to each business segment. Consequently, the total advertising revenue of LINE Corporation has been retroactively adjusted from FY2021 Q1.

2. Display advertising revenue includes the revenue of other LINE ads and Shopping-related ads. Shopping-related advertising revenue is classified under Commerce Business.

 While revenue decreased from less profitable ads on partners' websites, revenue from ads on LY Corporation's websites increased following UI/UX improvements.