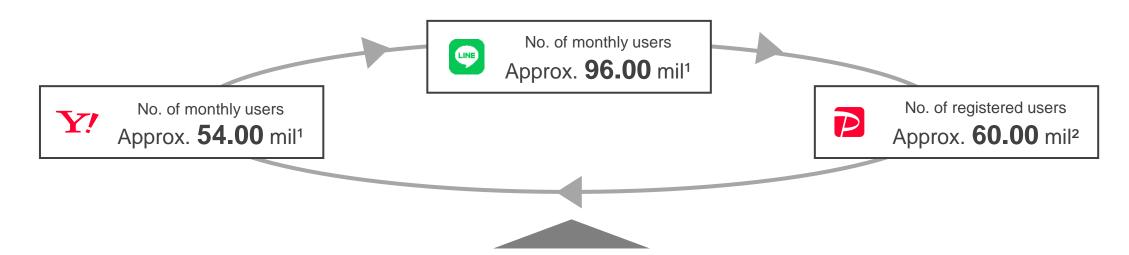

## **Future Initiatives**

• Further reinforcing linkage among LINE, Yahoo! JAPAN, and PayPay, while promoting cross-use.

Implementing measures to promote cross-use of services one after another

• Linkage between LINE and Yahoo! JAPAN accounts has begun, and the number of links is steadily growing.

1. As of September 30, 2023

2. As of October 4, 2023

3. Linkage of LINE and Yahoo! JAPAN accounts. Account linkage is being made available to users gradually from October 4, 2023, depending on server load.