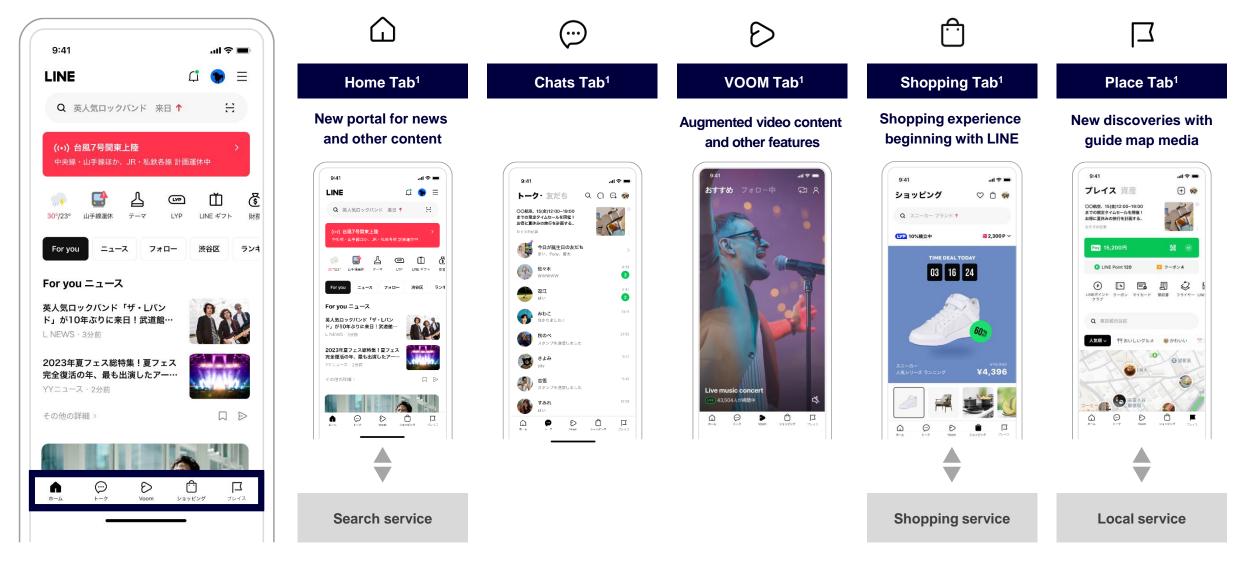

• Scheduled for release on November 29, with new LINE membership benefits added to attract new members.

• Promoting further cross-use among LINE users with the (planned) renewal of LINE app.

1. The content depicted in these images is under development and may be subject to changes in the future.