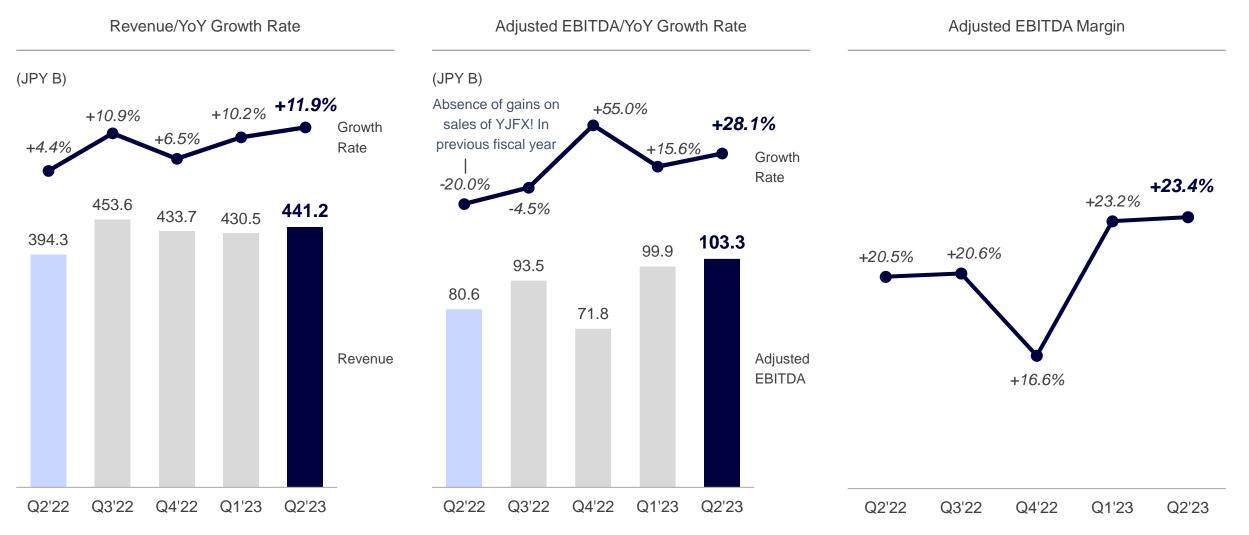

# FY2023 Q2

November 7, 2023

Security Code: 4689

LINEヤフー

FY2023 Q2 Business Results - Topics

- Q2 revenue came to JPY441.2 B (YoY +11.9%), and adjusted EBITDA to JPY103.3 B (YoY+28.1%).
- Both set new records for highest Q2 revenue and income.

## **3** Future Initiatives

 Revenue rose as a result of the consolidation of PayPay, while cost optimization and a selective focus on key business areas led to an increase of over 25% in adjusted EBITDA.

 In addition to a recovery trend in LY Corporation's gross profit, efforts to reduce fixed costs proceeded better than planned.

- 1. Excluding ZOZO, Inc., ASKUL Corporation, ValueCommerce Co., Ltd., and PayPay Corporation (consolidated).
- 2. ZOZO, Inc., ASKUL Corporation, and ValueCommerce Co., Ltd.
- 3. Includes PayPay Corporation and PayPay Card Corporation. Figures are shown after the elimination of internal transactions between the two companies and have been independently calculated following relevant IFRS adjustments.
- 4. Amount of improvement according to financial accounting-based SG&A.
- 5. Amount of improvement according to financial accounting-based EBITDA.

• Although Other (including one-time valuation gain that materialized last year) decreased, operating income rose by 14%.

Adjusted EBITDA: Operating income + depreciation & amortization ± EBITDA adjustment items: EBITDA adjustment items: Gains/losses on non-recurring and non-cash transactions within operating revenue and expenses (loss on retirement of fixed assets, impairment losses, stock compensation expenses, gains/losses on step acquisition, other transactions with undetermined cash outflows (one-time provisions, etc.), etc.). Also, gains/losses on sales of shares held by certain funds. Definitions changed from FY2022 Q3. Added certain rents to depreciation and amortization, and gains/losses on sales of shares held by certain funds to EBITDA adjustment items.