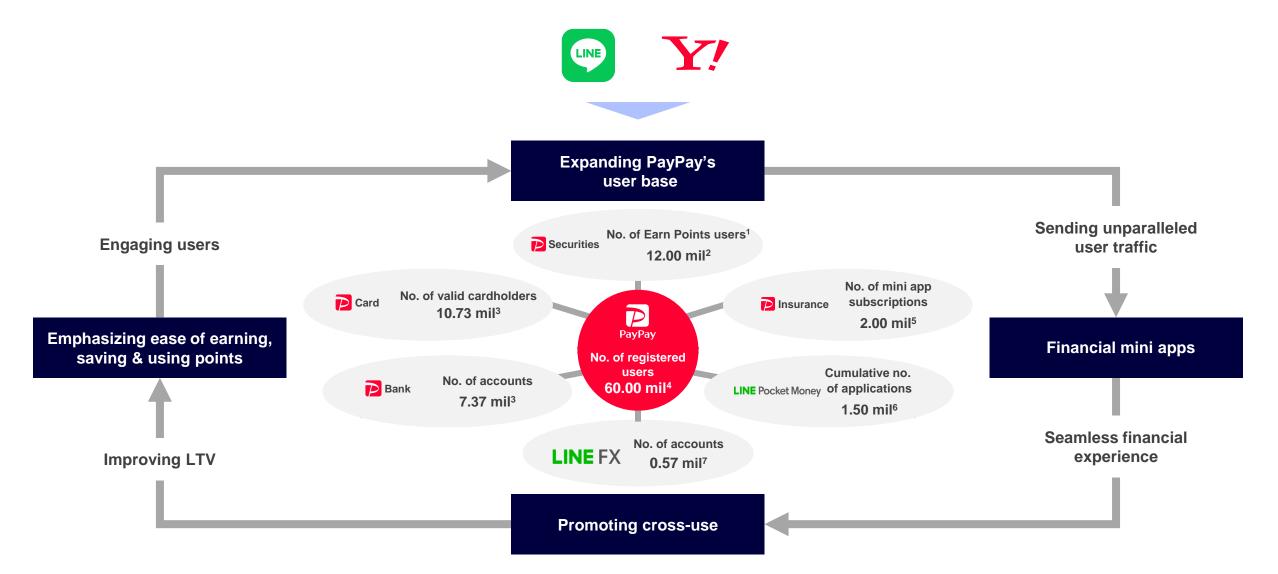

## **Future Initiatives**

• Further reinforcing linkage among LINE, Yahoo! JAPAN, and PayPay, while promoting cross-use.

Implementing measures to promote cross-use of services one after another

• Linkage between LINE and Yahoo! JAPAN accounts has begun, and the number of links is steadily growing.

1. As of September 30, 2023

2. As of October 4, 2023

3. Linkage of LINE and Yahoo! JAPAN accounts. Account linkage is being made available to users gradually from October 4, 2023, depending on server load.