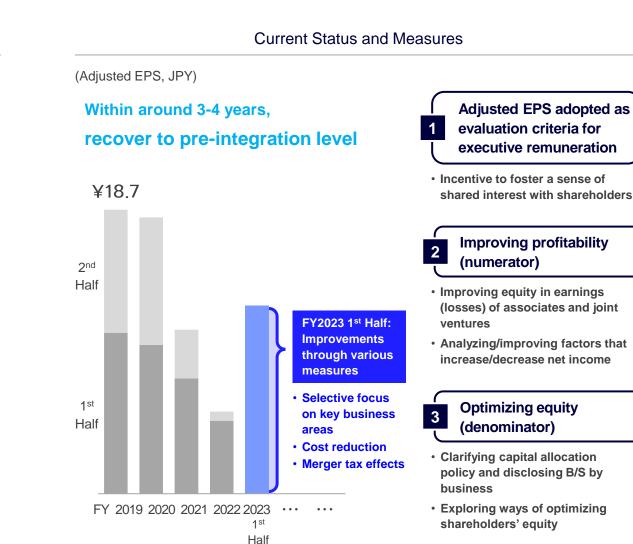

 Aiming for a prompt recovery in adjusted EPS by improving profitability and optimizing equity with a clear capital allocation policy.

Capital Allocation Policy<sup>1</sup> (Cumulative Approximate Value for FY2023-2025)