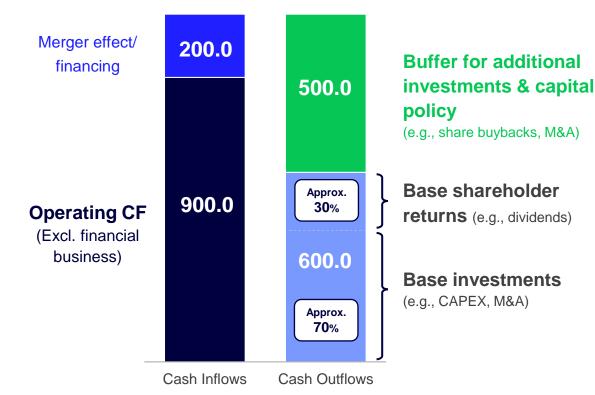

 Aiming for a prompt recovery in adjusted EPS by improving profitability and optimizing equity with a clear capital allocation policy.

Capital Allocation Policy<sup>1</sup> (Cumulative Approximate Value for FY2023-2025)

(JPY B)

Covering base investments/shareholder returns with operating cash flow