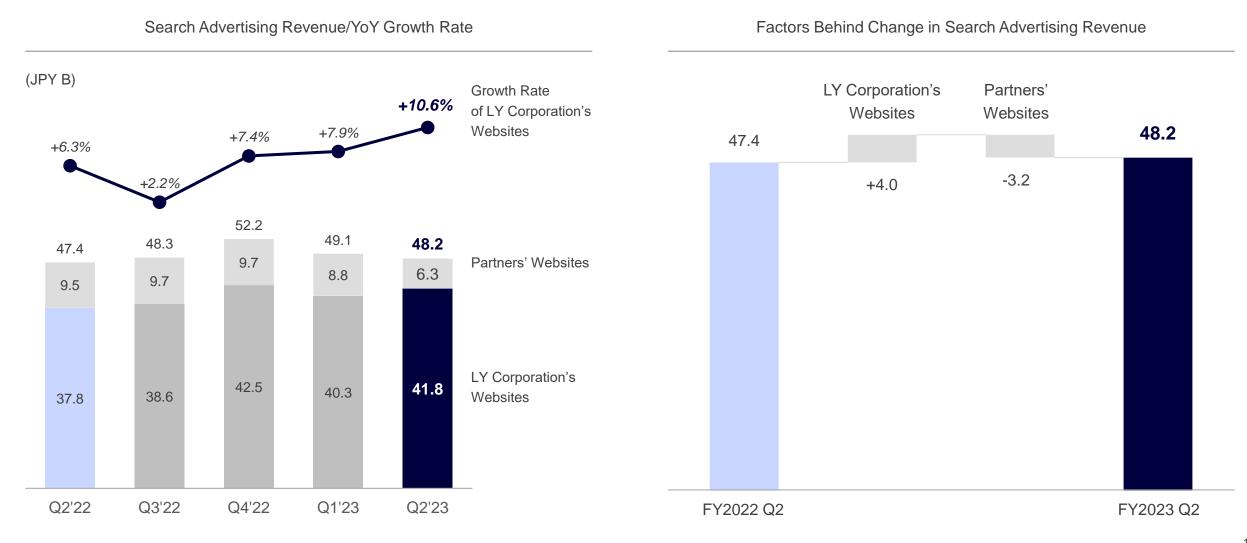

#### • While the growth rate of search ads has slowed, display ads are on a gradual recovery trend.

1. From FY2022 Q1, certain services of LINE Corporation, which had previously been recorded in Adjustments, have been transferred to each business segment. Consequently, the total advertising revenue of LINE Corporation has been retroactively adjusted from FY2021 Q1.

2. Display advertising revenue includes the revenue of other LINE ads and Shopping-related ads. Shopping-related advertising revenue is classified under Commerce Business.

 While revenue decreased from less profitable ads on partners' websites, revenue from ads on LY Corporation's websites increased following UI/UX improvements.