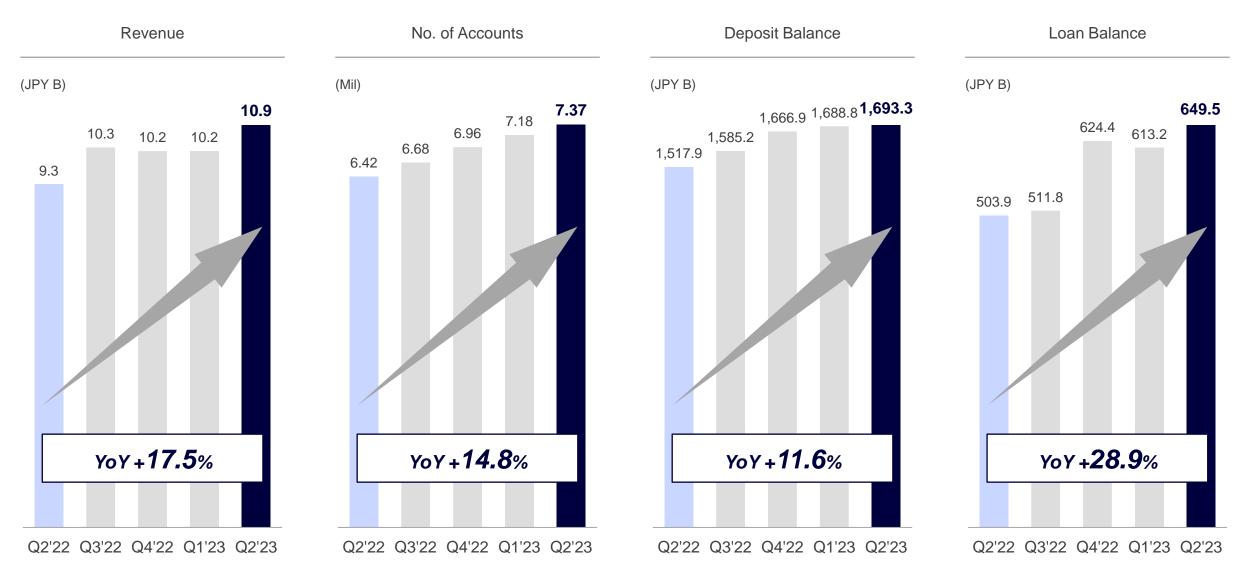

## • Steady business expansion has brought about double-digit growth for each KPI.