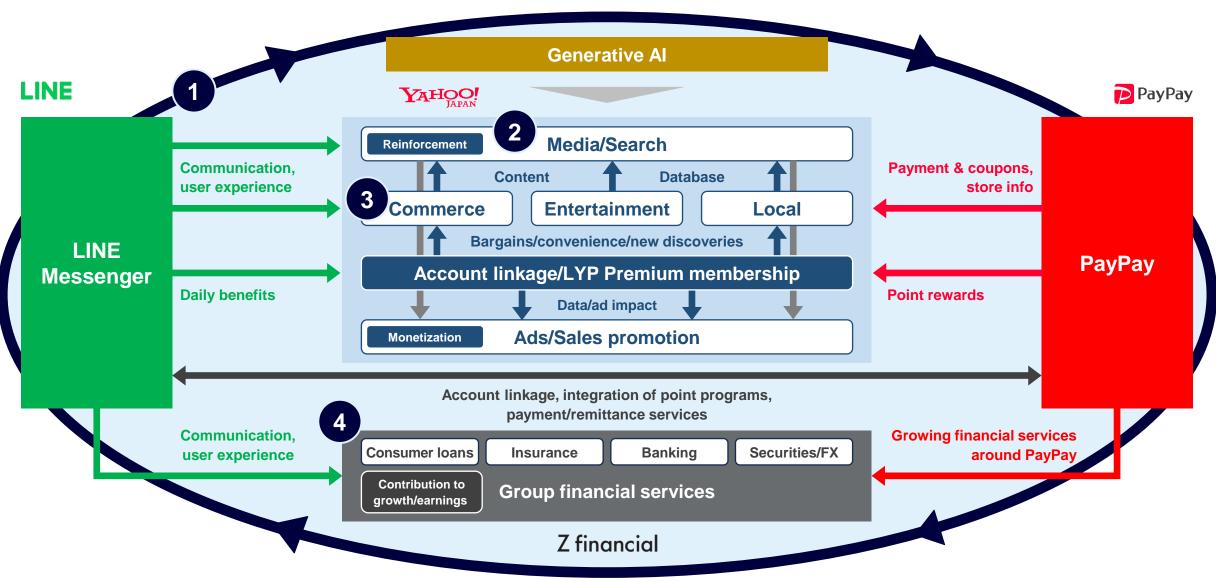

## 1 Cross-Use 2 Search 3 Commerce 4 Fintech

## **Future Initiatives**

• Further reinforcing linkage among LINE, Yahoo! JAPAN, and PayPay, while promoting cross-use.

Implementing measures to promote cross-use of services one after another

• Linkage between LINE and Yahoo! JAPAN accounts has begun, and the number of links is steadily growing.

• Promoting further cross-use among LINE users with the (planned) renewal of LINE app.

1. The content depicted in these images is under development and may be subject to changes in the future.

## **Future Initiatives**

• Both LINE and Yahoo! JAPAN Search will provide convenient commerce experiences at great value.