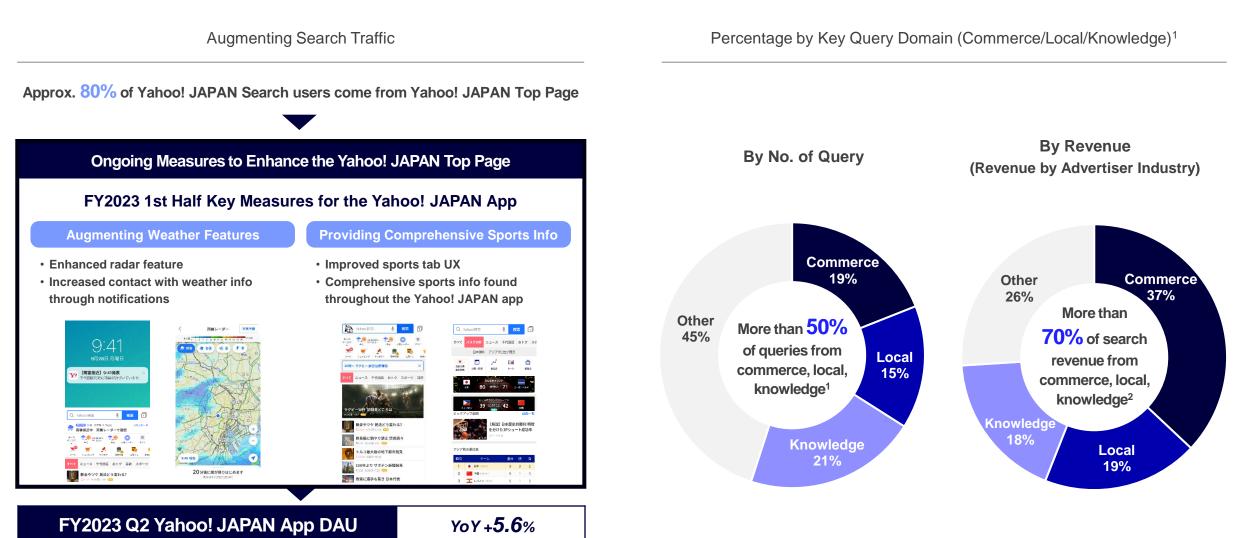

## **Future Initiatives**

• Augmenting search traffic and key query domains.

- 1. Estimated classifications according to queries made in FY2022.
- 2. Estimated based on advertisers' industry classifications for FY2022 search advertising revenue.