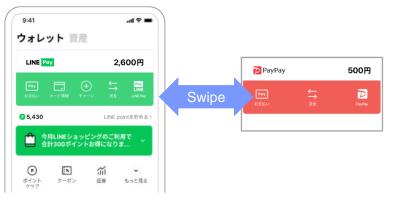

## • Other financial businesses expanding due to service linkages centering on PayPay.

Linkage between PayPay and Other Financial Businesses

Linkage between LINE and PayPay (Planned)<sup>2</sup>

#### PayPay Payments via LINE App