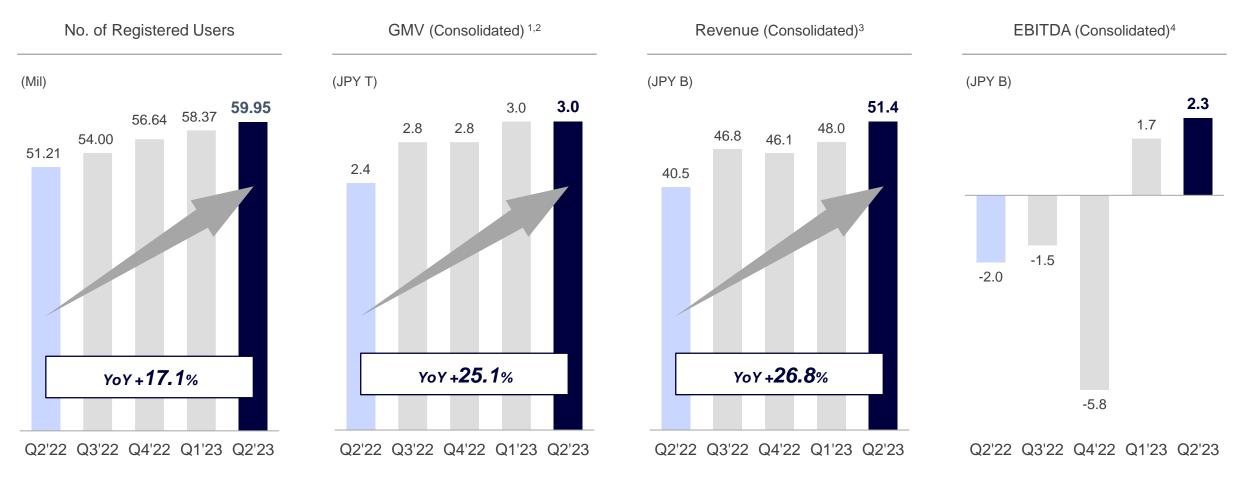

• Consolidated revenue and EBITDA continued to grow, although QoQ growth of consolidated GMV remained flat.

- 1. The use of the "Send/Receive" function of "PayPay Balance" between users is not included. From FY2021 Q4 onward, payments via Alipay and LINE Pay, etc. are included. Payments through "Credit (formerly known as Atobarai)" launched in February 2022 are included.
- 2. Figures are rounded down to the nearest billion yen and then rounded off to the nearest JPY100 billion.
- 3. PayPay Corporation's consolidated revenue. Consolidated the financial statements of PayPay Card Corporation from the beginning of FY2021 due to the application of pooling of interest method. Figures are shown after the elimination of internal transactions between the two companies. These figures have not been audited.
- 4. PayPay Corporation's consolidated EBITDA. Calculated by adding depreciation and amortization to operating income. Consolidated financial statements of PayPay Card Corporation from the beginning of FY2021 due to the application of pooling of interest method. Figures are shown after the elimination of internal transactions between the two companies. These figures have not been audited.