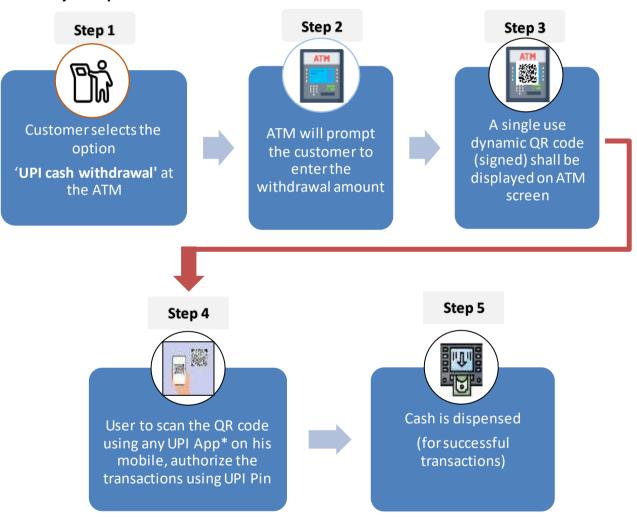

Once the customer selects the option 'UPI cash withdrawal' at the ATM, customer shall be prompted to enter the withdrawal amount. After entering the amount, a single use dynamic QR code (signed) shall be displayed on the ATM screen. Customer needs to scan the QR code using any UPI APP\* and authorize the transaction with UPI PIN on the mobile (UPI APP) to get cash from the ATM.

## **Customer journey:**

\* UPI App which is enabled for UPI-ATM transactions.

Some of the main features of the UPI-ATM service are as follows:

- a) Interoperable
- b) Card-less Transaction
- c) Transaction limit is up to ₹10,000/- per transaction. It shall be part of the existing UPI per day limit and as per the limits set by Issuer Bank for UPI-ATM transactions.
- d) Convenience i.e. no need to carry card for ATM cash withdrawal.
- e) Can withdraw cash from multiple accounts using UPI APP