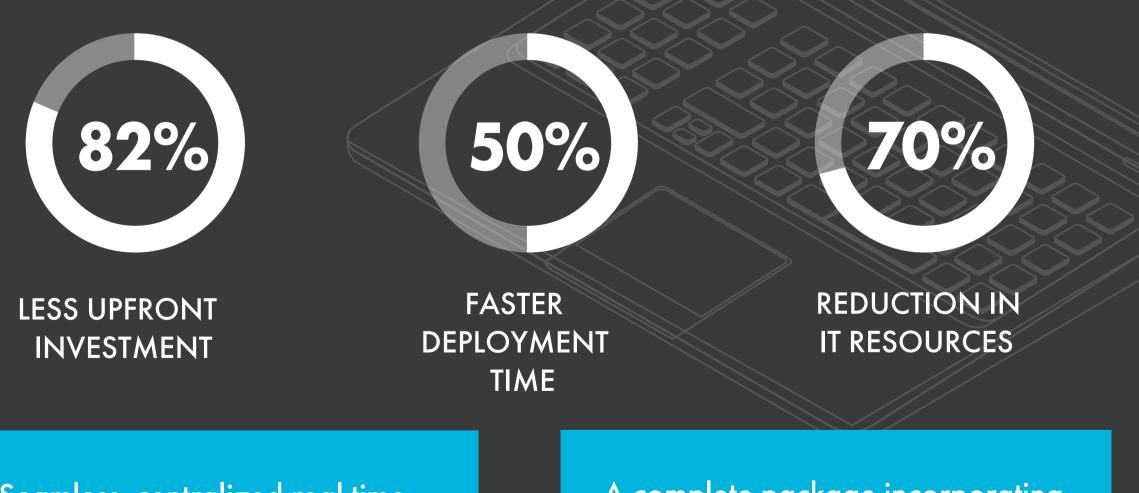

### **OF THALES'S CLOUD APPROACH:**

Our cloud technology enables Financial Institutions to be fast to market with less investment and fewer IT hurdles. It's reliable, scalable and future proof.

Here's how it compares to an on-premise alternative:

Seamless, centralized real time updates for support and roadmap deliveries A complete package incorporating Secure Data Storage & Security Management