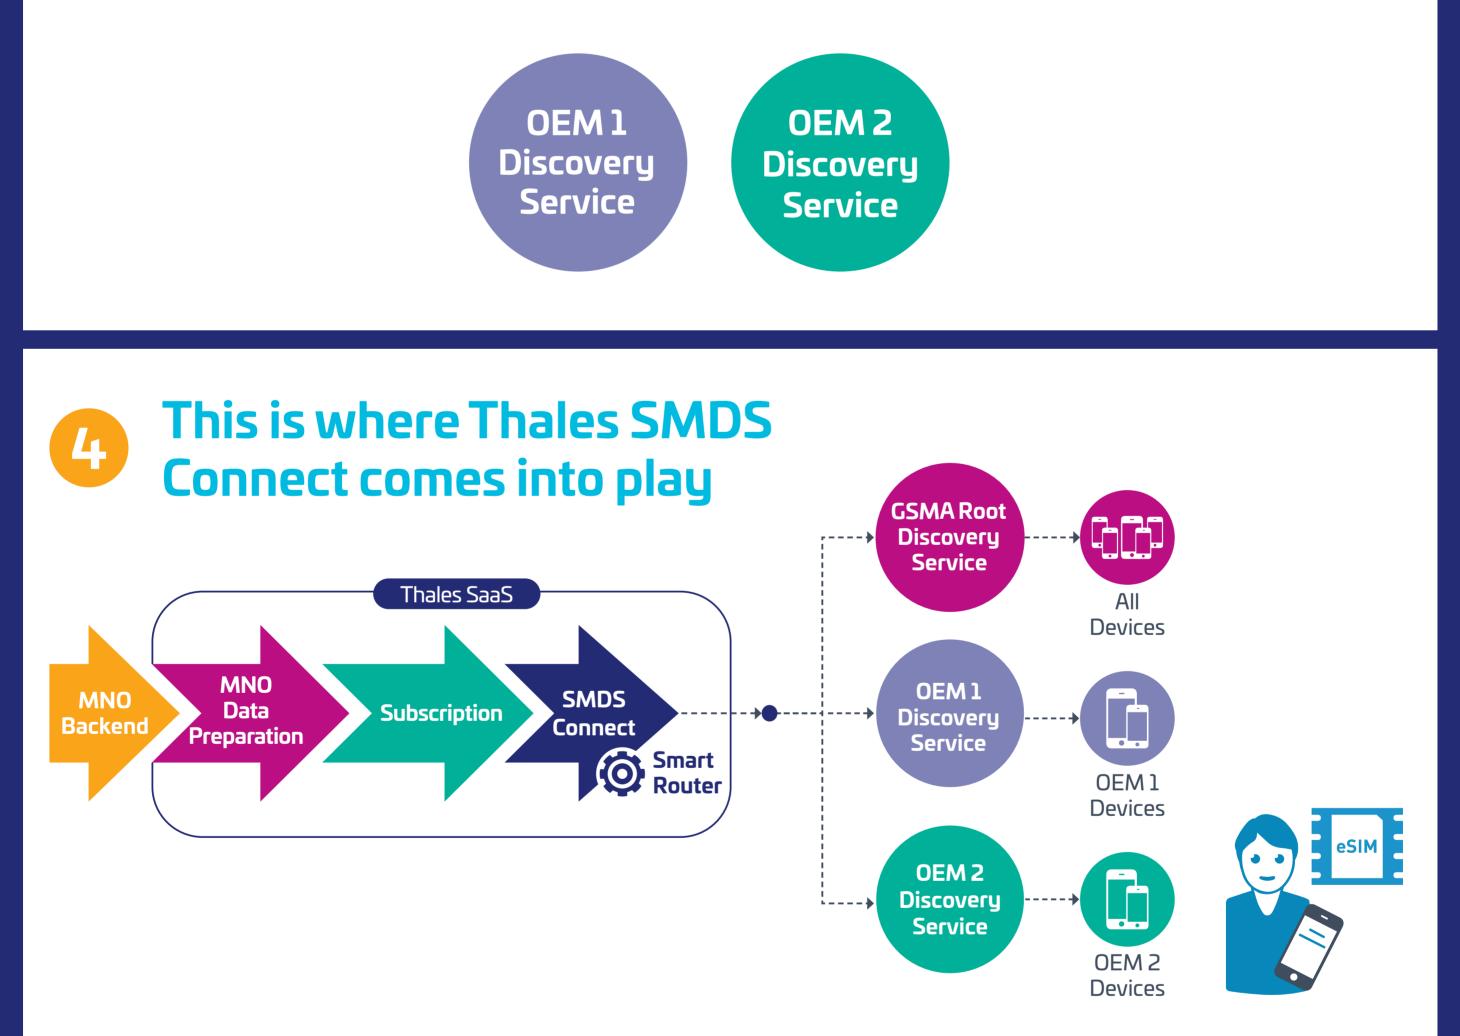

It allows MNOs to use the Root Discovery service and features a smart router that can automatically connect an MNO's backend system to the GSMA's Root Discovery Service and all other deployed OEMs' Discovery Services.

### The benefits for MNOs

A single contact point to reach and activate a maximum number of eSIM capable devices

Seamlessly upgradable – new OEM Discovery Services can be integrated automatically

Quick time to market

Compliant with GSMA specifications for complete interoperability