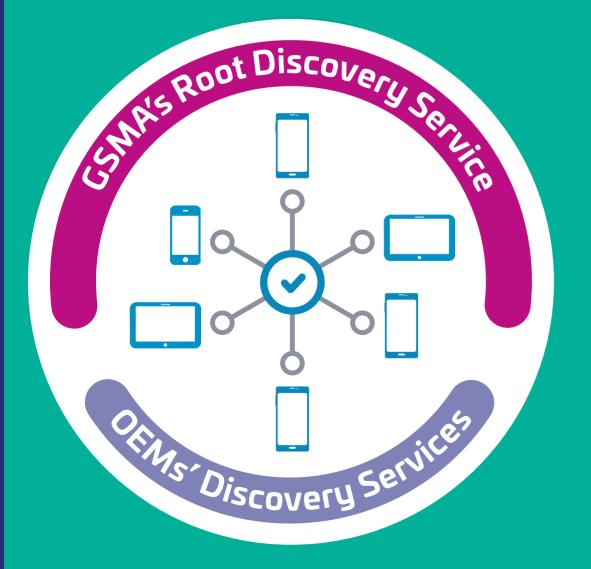

## **B** The Discovery Services

**a. The GSMA Root Discovery Service to accelerate eSIM activation** Enabling a seamless approach to activating subscriptions by connecting MNOs and OEMs

#### b. The wider market dynamics

Reflecting the benefits provided by the GSMA Root Discovery Service, some OEMs are seeking to replicate the Root Discovery Service framework within their own commercial environment

It allows MNOs to use the Root Discovery service and features a smart router that can automatically connect an MNO's backend system to the GSMA's Root Discovery Service and all other deployed OEMs' Discovery Services.