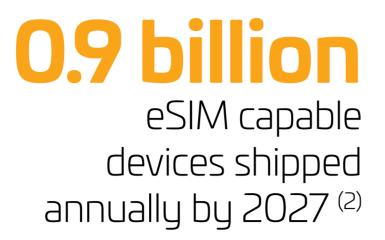

## eSIM capable devices in Europe by 2030 <sup>(4)</sup>

Source: <sup>(1)</sup> TCA (Trusted Connectivity Alliance), <sup>(2)</sup> ABI Research - eSIM in the Consumer & M2M markets Q3 2022, <sup>(3)</sup> GSMA - eSIM: market progress, consumer behaviour and adoption to 2030, <sup>(4)</sup> Wiki Consult