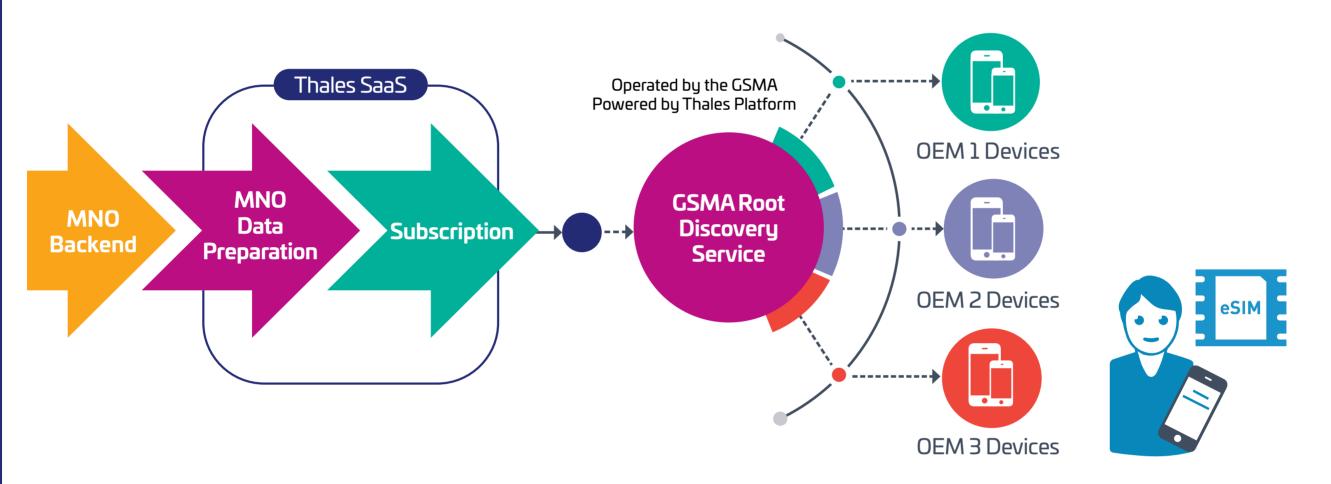

## **B** The Discovery Services

**a. The GSMA Root Discovery Service to accelerate eSIM activation** Enabling a seamless approach to activating subscriptions by connecting MNOs and OEMs

It allows MNOs to use the Root Discovery service and features a smart router that can automatically connect an MNO's backend system to the GSMA's Root Discovery Service and all other deployed OEMs' Discovery Services.