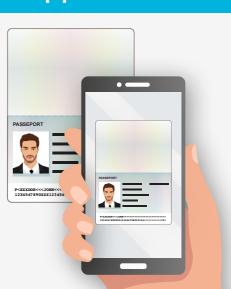

### Login to the service provider's mobile application

#### Identity document capture

Leverage AI to automatically detect your ID. Benefit from an instant capture and real time quality checks for a smooth user experience.

For electronic documents, use your NFC capable phone to read the chip information.