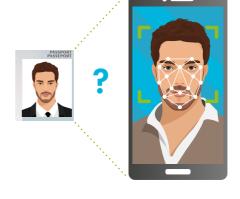

### **Face matching**

Benefit from an in-house technology which examines the likelihood that the captured person is the same person as the one on the ID document.

Your identity is verified: your are now enrolled to the service!