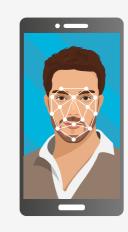

### Face capture and liveness detection

Adopt facial biometrics: Just take a selfie! Passive liveness detection requires no user interaction. It ensures that a real person is physically present, and detects any spoof attack.