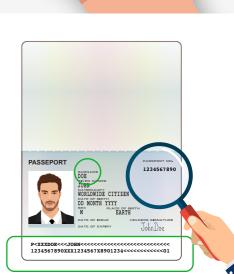

#### **Document verification**

Thales will check the authenticity of the document to prevent fraud by verifying data integrity, consistency and security elements.