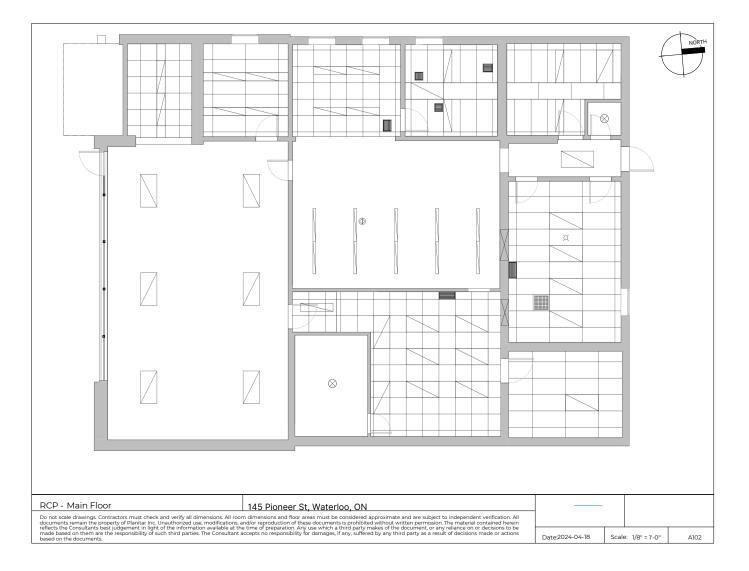

## What's included:

- Floor Plan Main Floor
- Point Cloud Main Floor
- Dimension Plan Main Floor
- RCP Main Floor
- Elevations

| Reflected Ceiling Plan Legend Hatch Patterns<br>Siding                                                                                                                                                                                                                                                                                                                                                                                                                                                                                                                                                                                                                                                                                                                                                                                  |                                                 |                   |                 |    |                                  |                                                                                                                  |                             |
|-----------------------------------------------------------------------------------------------------------------------------------------------------------------------------------------------------------------------------------------------------------------------------------------------------------------------------------------------------------------------------------------------------------------------------------------------------------------------------------------------------------------------------------------------------------------------------------------------------------------------------------------------------------------------------------------------------------------------------------------------------------------------------------------------------------------------------------------|-------------------------------------------------|-------------------|-----------------|----|----------------------------------|------------------------------------------------------------------------------------------------------------------|-----------------------------|
| 0                                                                                                                                                                                                                                                                                                                                                                                                                                                                                                                                                                                                                                                                                                                                                                                                                                       | Recessed Light                                  | $\langle \rangle$ |                 |    | Furnace (FN)                     | (Horizontal/Ve                                                                                                   | rtical)                     |
| $\otimes$                                                                                                                                                                                                                                                                                                                                                                                                                                                                                                                                                                                                                                                                                                                                                                                                                               | Ceiling Mounted                                 |                   | Ceiling Fan     |    |                                  |                                                                                                                  |                             |
| Ϋ́                                                                                                                                                                                                                                                                                                                                                                                                                                                                                                                                                                                                                                                                                                                                                                                                                                      | Wall light                                      | \ / /             | 5               |    | Electrical Panel                 | I (EP) Metal                                                                                                     |                             |
| $\bigcirc$                                                                                                                                                                                                                                                                                                                                                                                                                                                                                                                                                                                                                                                                                                                                                                                                                              | Pendant/Suspended                               | <>                |                 |    |                                  |                                                                                                                  | $\square$                   |
|                                                                                                                                                                                                                                                                                                                                                                                                                                                                                                                                                                                                                                                                                                                                                                                                                                         | Fluorescent Suspended<br>Light                  | $\bigotimes$      | Smoke Detector  |    | Air Condition (A                 | AC) Brick                                                                                                        |                             |
|                                                                                                                                                                                                                                                                                                                                                                                                                                                                                                                                                                                                                                                                                                                                                                                                                                         |                                                 | $\bigotimes$      | Carbon Monoxide |    |                                  |                                                                                                                  |                             |
|                                                                                                                                                                                                                                                                                                                                                                                                                                                                                                                                                                                                                                                                                                                                                                                                                                         | Recessed Fluorescent<br>Suspended Light         |                   | Speaker         | нм | Hydro Meter (H                   | EIES/Stucco                                                                                                      |                             |
|                                                                                                                                                                                                                                                                                                                                                                                                                                                                                                                                                                                                                                                                                                                                                                                                                                         |                                                 |                   | Fire Alarm      | GM | Gas Meter (GM)                   |                                                                                                                  |                             |
|                                                                                                                                                                                                                                                                                                                                                                                                                                                                                                                                                                                                                                                                                                                                                                                                                                         | Track                                           |                   | Life Addition   | ]  | Water Meter (W                   | and the second |                             |
|                                                                                                                                                                                                                                                                                                                                                                                                                                                                                                                                                                                                                                                                                                                                                                                                                                         | Linear Strip                                    |                   |                 | WH | Hot Water Heat                   | ter (HWH)                                                                                                        |                             |
|                                                                                                                                                                                                                                                                                                                                                                                                                                                                                                                                                                                                                                                                                                                                                                                                                                         | Air                                             |                   |                 |    | Heat Recovery<br>Ventilator (HRV | Wood                                                                                                             |                             |
|                                                                                                                                                                                                                                                                                                                                                                                                                                                                                                                                                                                                                                                                                                                                                                                                                                         | Air Vent                                        |                   |                 |    |                                  |                                                                                                                  |                             |
|                                                                                                                                                                                                                                                                                                                                                                                                                                                                                                                                                                                                                                                                                                                                                                                                                                         | Exhaust Fan                                     |                   |                 |    | Water Softener                   | (WS) Wood Slats<br>(Vertical/Horiz                                                                               | zontal)                     |
| ō                                                                                                                                                                                                                                                                                                                                                                                                                                                                                                                                                                                                                                                                                                                                                                                                                                       | Emergency Light - Wall<br>Mounted               |                   |                 |    |                                  |                                                                                                                  |                             |
| 8                                                                                                                                                                                                                                                                                                                                                                                                                                                                                                                                                                                                                                                                                                                                                                                                                                       | Emergency Light - Ceiling<br>Mounted with Arrow |                   |                 |    | Chimney                          | СМИ                                                                                                              |                             |
| 0                                                                                                                                                                                                                                                                                                                                                                                                                                                                                                                                                                                                                                                                                                                                                                                                                                       | Emergency Light -<br>Ceiling Mounted            |                   |                 |    |                                  |                                                                                                                  |                             |
|                                                                                                                                                                                                                                                                                                                                                                                                                                                                                                                                                                                                                                                                                                                                                                                                                                         | Emergency Battery                               |                   |                 |    |                                  | S hak er s                                                                                                       |                             |
|                                                                                                                                                                                                                                                                                                                                                                                                                                                                                                                                                                                                                                                                                                                                                                                                                                         | Air Grill                                       |                   |                 |    | Rooftop Unit (R                  |                                                                                                                  | +++_++_<br>11++_1<br>11++_1 |
|                                                                                                                                                                                                                                                                                                                                                                                                                                                                                                                                                                                                                                                                                                                                                                                                                                         |                                                 |                   |                 |    |                                  | S hingles                                                                                                        | <u></u>                     |
|                                                                                                                                                                                                                                                                                                                                                                                                                                                                                                                                                                                                                                                                                                                                                                                                                                         |                                                 |                   |                 |    |                                  |                                                                                                                  |                             |
| Legend                                                                                                                                                                                                                                                                                                                                                                                                                                                                                                                                                                                                                                                                                                                                                                                                                                  |                                                 |                   |                 |    |                                  |                                                                                                                  |                             |
| Do not scale drawings. Contractors must check and verify all dimensions. All room dimensions and floor areas must be considered approximate and are subject to independent verification. All documents remain the property of Planitar inc. Unauthorized use, monoticitations, and (or a constraint or and the property of the documents in the property of the documents or any eliance on or decisions to be undependent verifications. All documents termain the property of such third party makes of the document, or any reliance on or decisions to be undependent verifications. The consultant accepts no preserves in light of the inter party as a result of decisions made or actions based on them are the responsibility of such third party. The Consultant accepts no Date :2 0 24 - 0 4 - 18 Scale: 1/4" = 1-0" Legend |                                                 |                   |                 |    |                                  |                                                                                                                  |                             |