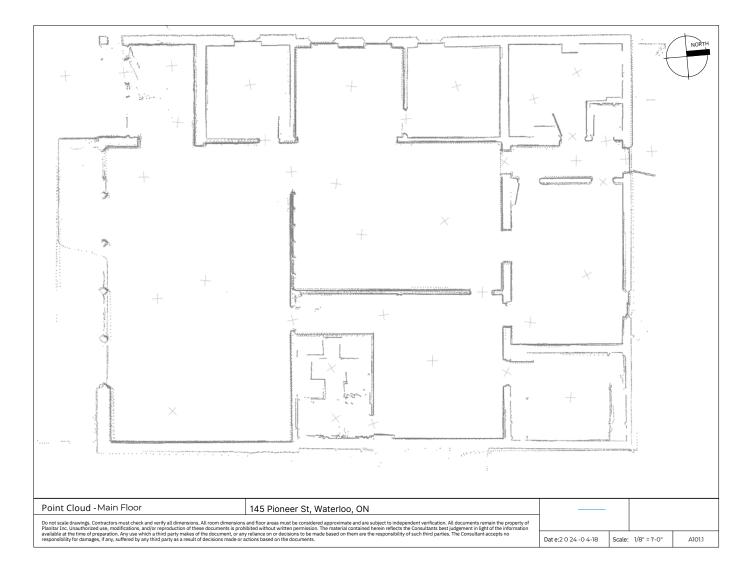

## What's included:

- Floor Plan Main Floor
- Point Cloud Main Floor
- Dimension Plan Main Floor
- RCP Main Floor
- Elevations

| Reflected Ceiling Plan Legend Hatch Patterns<br>Siding                                                                                                                                                                                                                                                                                                                                                                                                                                                                                                                                                                                                                                                                                                                                                                                  |                                                 |                   |                 |    |                                  |                                                                                                                  |                             |
|-----------------------------------------------------------------------------------------------------------------------------------------------------------------------------------------------------------------------------------------------------------------------------------------------------------------------------------------------------------------------------------------------------------------------------------------------------------------------------------------------------------------------------------------------------------------------------------------------------------------------------------------------------------------------------------------------------------------------------------------------------------------------------------------------------------------------------------------|-------------------------------------------------|-------------------|-----------------|----|----------------------------------|------------------------------------------------------------------------------------------------------------------|-----------------------------|
| 0                                                                                                                                                                                                                                                                                                                                                                                                                                                                                                                                                                                                                                                                                                                                                                                                                                       | Recessed Light                                  | $\langle \rangle$ |                 |    | Furnace (FN)                     | (Horizontal/Ve                                                                                                   | rtical)                     |
| $\otimes$                                                                                                                                                                                                                                                                                                                                                                                                                                                                                                                                                                                                                                                                                                                                                                                                                               | Ceiling Mounted                                 |                   | Ceiling Fan     |    |                                  |                                                                                                                  |                             |
| Ϋ́                                                                                                                                                                                                                                                                                                                                                                                                                                                                                                                                                                                                                                                                                                                                                                                                                                      | Wall light                                      | \ / /             | 5               |    | Electrical Panel                 | I (EP) Metal                                                                                                     |                             |
| $\bigcirc$                                                                                                                                                                                                                                                                                                                                                                                                                                                                                                                                                                                                                                                                                                                                                                                                                              | Pendant/Suspended                               | <>                |                 |    |                                  |                                                                                                                  | $\square$                   |
|                                                                                                                                                                                                                                                                                                                                                                                                                                                                                                                                                                                                                                                                                                                                                                                                                                         | Fluorescent Suspended<br>Light                  | $\bigotimes$      | Smoke Detector  |    | Air Condition (A                 | AC) Brick                                                                                                        |                             |
|                                                                                                                                                                                                                                                                                                                                                                                                                                                                                                                                                                                                                                                                                                                                                                                                                                         |                                                 | $\bigotimes$      | Carbon Monoxide |    |                                  |                                                                                                                  |                             |
|                                                                                                                                                                                                                                                                                                                                                                                                                                                                                                                                                                                                                                                                                                                                                                                                                                         | Recessed Fluorescent<br>Suspended Light         |                   | Speaker         | нм | Hydro Meter (H                   | EIES/Stucco                                                                                                      |                             |
|                                                                                                                                                                                                                                                                                                                                                                                                                                                                                                                                                                                                                                                                                                                                                                                                                                         |                                                 |                   | Fire Alarm      | GM | Gas Meter (GM)                   |                                                                                                                  |                             |
|                                                                                                                                                                                                                                                                                                                                                                                                                                                                                                                                                                                                                                                                                                                                                                                                                                         | Track                                           |                   | Life Addition   | ]  | Water Meter (W                   | and the second |                             |
|                                                                                                                                                                                                                                                                                                                                                                                                                                                                                                                                                                                                                                                                                                                                                                                                                                         | Linear Strip                                    |                   |                 | WH | Hot Water Heat                   | ter (HWH)                                                                                                        |                             |
|                                                                                                                                                                                                                                                                                                                                                                                                                                                                                                                                                                                                                                                                                                                                                                                                                                         | Air                                             |                   |                 |    | Heat Recovery<br>Ventilator (HRV | Wood                                                                                                             |                             |
|                                                                                                                                                                                                                                                                                                                                                                                                                                                                                                                                                                                                                                                                                                                                                                                                                                         | Air Vent                                        |                   |                 |    |                                  |                                                                                                                  |                             |
|                                                                                                                                                                                                                                                                                                                                                                                                                                                                                                                                                                                                                                                                                                                                                                                                                                         | Exhaust Fan                                     |                   |                 |    | Water Softener                   | (WS) Wood Slats<br>(Vertical/Horiz                                                                               | zontal)                     |
| ō                                                                                                                                                                                                                                                                                                                                                                                                                                                                                                                                                                                                                                                                                                                                                                                                                                       | Emergency Light - Wall<br>Mounted               |                   |                 |    |                                  |                                                                                                                  |                             |
| 8                                                                                                                                                                                                                                                                                                                                                                                                                                                                                                                                                                                                                                                                                                                                                                                                                                       | Emergency Light - Ceiling<br>Mounted with Arrow |                   |                 |    | Chimney                          | СМИ                                                                                                              |                             |
| 0                                                                                                                                                                                                                                                                                                                                                                                                                                                                                                                                                                                                                                                                                                                                                                                                                                       | Emergency Light -<br>Ceiling Mounted            |                   |                 |    |                                  |                                                                                                                  |                             |
|                                                                                                                                                                                                                                                                                                                                                                                                                                                                                                                                                                                                                                                                                                                                                                                                                                         | Emergency Battery                               |                   |                 |    |                                  | S hak er s                                                                                                       |                             |
|                                                                                                                                                                                                                                                                                                                                                                                                                                                                                                                                                                                                                                                                                                                                                                                                                                         | Air Grill                                       |                   |                 |    | Rooftop Unit (R                  |                                                                                                                  | +++_++_<br>11++_1<br>11++_1 |
|                                                                                                                                                                                                                                                                                                                                                                                                                                                                                                                                                                                                                                                                                                                                                                                                                                         |                                                 |                   |                 |    |                                  | S hingles                                                                                                        | <u></u>                     |
|                                                                                                                                                                                                                                                                                                                                                                                                                                                                                                                                                                                                                                                                                                                                                                                                                                         |                                                 |                   |                 |    |                                  |                                                                                                                  |                             |
| Legend                                                                                                                                                                                                                                                                                                                                                                                                                                                                                                                                                                                                                                                                                                                                                                                                                                  |                                                 |                   |                 |    |                                  |                                                                                                                  |                             |
| Do not scale drawings. Contractors must check and verify all dimensions. All room dimensions and floor areas must be considered approximate and are subject to independent verification. All documents remain the property of Planitar inc. Unauthorized use, monoticitations, and (or a constraint or and the property of the documents in the property of the documents or any eliance on or decisions to be undependent verifications. All documents termain the property of such third party makes of the document, or any reliance on or decisions to be undependent verifications. The consultant accepts no preserves in light of the inter party as a result of decisions made or actions based on them are the responsibility of such third party. The Consultant accepts no Date :2 0 24 - 0 4 - 18 Scale: 1/4" = 1-0" Legend |                                                 |                   |                 |    |                                  |                                                                                                                  |                             |