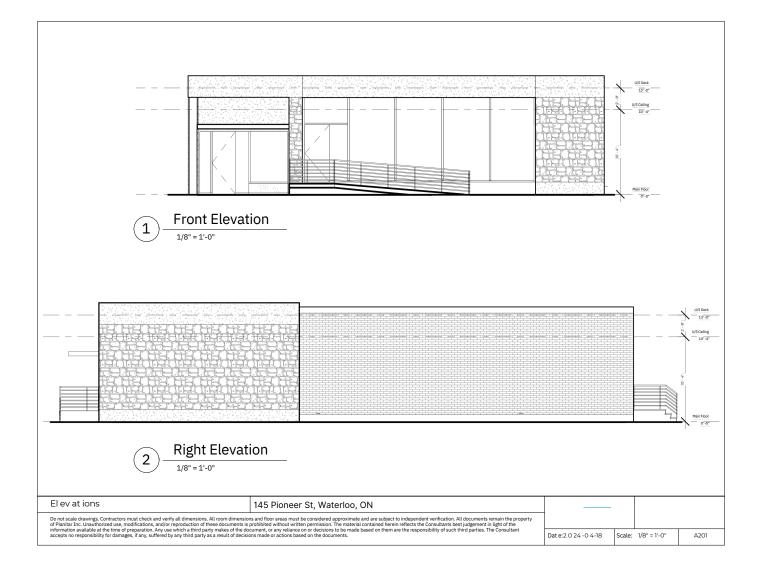

## What's included:

- Floor Plan Main Floor
- Point Cloud Main Floor
- Dimension Plan Main Floor
- RCP Main Floor
- Elevations

| Reflected Ceiling Plan Legend Hatch Patterns<br>Siding                                                                                                                                                                                                                                                                                                                                                                                                                                                                                                                                                                                                                                                                                                                                                                                  |                                                 |                   |                 |    |                                  |                                                                                                                  |                             |
|-----------------------------------------------------------------------------------------------------------------------------------------------------------------------------------------------------------------------------------------------------------------------------------------------------------------------------------------------------------------------------------------------------------------------------------------------------------------------------------------------------------------------------------------------------------------------------------------------------------------------------------------------------------------------------------------------------------------------------------------------------------------------------------------------------------------------------------------|-------------------------------------------------|-------------------|-----------------|----|----------------------------------|------------------------------------------------------------------------------------------------------------------|-----------------------------|
| 0                                                                                                                                                                                                                                                                                                                                                                                                                                                                                                                                                                                                                                                                                                                                                                                                                                       | Recessed Light                                  | $\langle \rangle$ |                 |    | Furnace (FN)                     | (Horizontal/Ve                                                                                                   | rtical)                     |
| $\otimes$                                                                                                                                                                                                                                                                                                                                                                                                                                                                                                                                                                                                                                                                                                                                                                                                                               | Ceiling Mounted                                 |                   | Ceiling Fan     |    |                                  |                                                                                                                  |                             |
| Ϋ́                                                                                                                                                                                                                                                                                                                                                                                                                                                                                                                                                                                                                                                                                                                                                                                                                                      | Wall light                                      | \ / /             | 5               |    | Electrical Panel                 | I (EP) Metal                                                                                                     |                             |
| $\bigcirc$                                                                                                                                                                                                                                                                                                                                                                                                                                                                                                                                                                                                                                                                                                                                                                                                                              | Pendant/Suspended                               | <>                |                 |    |                                  |                                                                                                                  | $\square$                   |
|                                                                                                                                                                                                                                                                                                                                                                                                                                                                                                                                                                                                                                                                                                                                                                                                                                         | Fluorescent Suspended<br>Light                  | $\bigotimes$      | Smoke Detector  |    | Air Condition (A                 | AC) Brick                                                                                                        |                             |
|                                                                                                                                                                                                                                                                                                                                                                                                                                                                                                                                                                                                                                                                                                                                                                                                                                         |                                                 | $\bigotimes$      | Carbon Monoxide |    |                                  |                                                                                                                  |                             |
|                                                                                                                                                                                                                                                                                                                                                                                                                                                                                                                                                                                                                                                                                                                                                                                                                                         | Recessed Fluorescent<br>Suspended Light         |                   | Speaker         | нм | Hydro Meter (H                   | EIES/Stucco                                                                                                      |                             |
|                                                                                                                                                                                                                                                                                                                                                                                                                                                                                                                                                                                                                                                                                                                                                                                                                                         |                                                 |                   | Fire Alarm      | GM | Gas Meter (GM)                   |                                                                                                                  |                             |
|                                                                                                                                                                                                                                                                                                                                                                                                                                                                                                                                                                                                                                                                                                                                                                                                                                         | Track                                           |                   | Life Addition   | ]  | Water Meter (W                   | and the second |                             |
|                                                                                                                                                                                                                                                                                                                                                                                                                                                                                                                                                                                                                                                                                                                                                                                                                                         | Linear Strip                                    |                   |                 | WH | Hot Water Heat                   | ter (HWH)                                                                                                        |                             |
|                                                                                                                                                                                                                                                                                                                                                                                                                                                                                                                                                                                                                                                                                                                                                                                                                                         | Air                                             |                   |                 |    | Heat Recovery<br>Ventilator (HRV | Wood                                                                                                             |                             |
|                                                                                                                                                                                                                                                                                                                                                                                                                                                                                                                                                                                                                                                                                                                                                                                                                                         | Air Vent                                        |                   |                 |    |                                  |                                                                                                                  |                             |
|                                                                                                                                                                                                                                                                                                                                                                                                                                                                                                                                                                                                                                                                                                                                                                                                                                         | Exhaust Fan                                     |                   |                 |    | Water Softener                   | (WS) Wood Slats<br>(Vertical/Horiz                                                                               | zontal)                     |
| ō                                                                                                                                                                                                                                                                                                                                                                                                                                                                                                                                                                                                                                                                                                                                                                                                                                       | Emergency Light - Wall<br>Mounted               |                   |                 |    |                                  |                                                                                                                  |                             |
| 8                                                                                                                                                                                                                                                                                                                                                                                                                                                                                                                                                                                                                                                                                                                                                                                                                                       | Emergency Light - Ceiling<br>Mounted with Arrow |                   |                 |    | Chimney                          | СМИ                                                                                                              |                             |
| 0                                                                                                                                                                                                                                                                                                                                                                                                                                                                                                                                                                                                                                                                                                                                                                                                                                       | Emergency Light -<br>Ceiling Mounted            |                   |                 |    |                                  |                                                                                                                  |                             |
|                                                                                                                                                                                                                                                                                                                                                                                                                                                                                                                                                                                                                                                                                                                                                                                                                                         | Emergency Battery                               |                   |                 |    |                                  | S hak er s                                                                                                       |                             |
|                                                                                                                                                                                                                                                                                                                                                                                                                                                                                                                                                                                                                                                                                                                                                                                                                                         | Air Grill                                       |                   |                 |    | Rooftop Unit (R                  |                                                                                                                  | +++_++_<br>11++_1<br>11++_1 |
|                                                                                                                                                                                                                                                                                                                                                                                                                                                                                                                                                                                                                                                                                                                                                                                                                                         |                                                 |                   |                 |    |                                  | S hingles                                                                                                        | <u></u>                     |
|                                                                                                                                                                                                                                                                                                                                                                                                                                                                                                                                                                                                                                                                                                                                                                                                                                         |                                                 |                   |                 |    |                                  |                                                                                                                  |                             |
| Legend                                                                                                                                                                                                                                                                                                                                                                                                                                                                                                                                                                                                                                                                                                                                                                                                                                  |                                                 |                   |                 |    |                                  |                                                                                                                  |                             |
| Do not scale drawings. Contractors must check and verify all dimensions. All room dimensions and floor areas must be considered approximate and are subject to independent verification. All documents remain the property of Planitar inc. Unauthorized use, monoticitations, and (or a constraint or and the property of the documents in the property of the documents or any eliance on or decisions to be undependent verifications. All documents termain the property of such third party makes of the document, or any reliance on or decisions to be undependent verifications. The consultant accepts no preserves in light of the inter party as a result of decisions made or actions based on them are the responsibility of such third party. The Consultant accepts no Date :2 0 24 - 0 4 - 18 Scale: 1/4" = 1-0" Legend |                                                 |                   |                 |    |                                  |                                                                                                                  |                             |