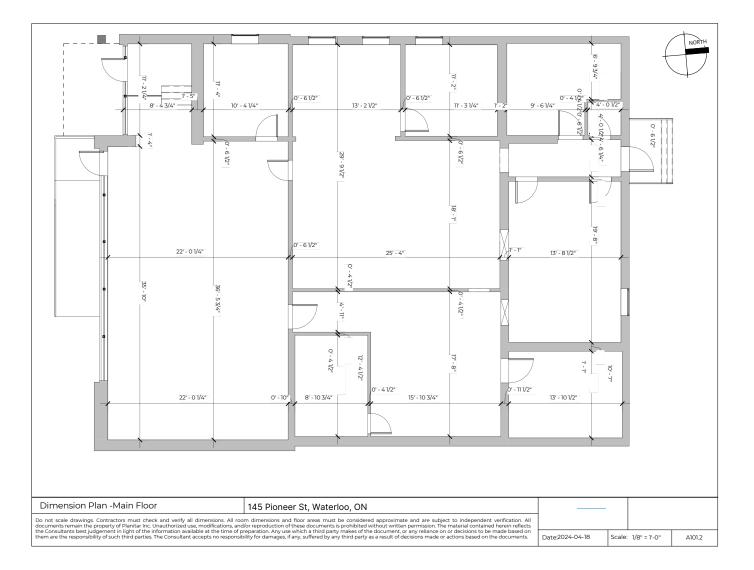

## What's included:

- Floor Plan Main Floor
- Point Cloud Main Floor
- Dimension Plan Main Floor
- RCP Main Floor
- Elevations

| Reflected Ceiling Plan Legend Hatch Patterns<br>Siding                                                                                                                                                                                                                                                                                                                                                                                                                                                                                                                                                                                                                                                                                                                                                                                  |                                                 |                   |                 |    |                                  |                                                                                                                  |                             |
|-----------------------------------------------------------------------------------------------------------------------------------------------------------------------------------------------------------------------------------------------------------------------------------------------------------------------------------------------------------------------------------------------------------------------------------------------------------------------------------------------------------------------------------------------------------------------------------------------------------------------------------------------------------------------------------------------------------------------------------------------------------------------------------------------------------------------------------------|-------------------------------------------------|-------------------|-----------------|----|----------------------------------|------------------------------------------------------------------------------------------------------------------|-----------------------------|
| 0                                                                                                                                                                                                                                                                                                                                                                                                                                                                                                                                                                                                                                                                                                                                                                                                                                       | Recessed Light                                  | $\langle \rangle$ |                 |    | Furnace (FN)                     | (Horizontal/Ve                                                                                                   | rtical)                     |
| $\otimes$                                                                                                                                                                                                                                                                                                                                                                                                                                                                                                                                                                                                                                                                                                                                                                                                                               | Ceiling Mounted                                 |                   | Ceiling Fan     |    |                                  |                                                                                                                  |                             |
| Ϋ́                                                                                                                                                                                                                                                                                                                                                                                                                                                                                                                                                                                                                                                                                                                                                                                                                                      | Wall light                                      | \ / /             | 5               |    | Electrical Panel                 | I (EP) Metal                                                                                                     |                             |
| $\bigcirc$                                                                                                                                                                                                                                                                                                                                                                                                                                                                                                                                                                                                                                                                                                                                                                                                                              | Pendant/Suspended                               | <>                |                 |    |                                  |                                                                                                                  | $\square$                   |
|                                                                                                                                                                                                                                                                                                                                                                                                                                                                                                                                                                                                                                                                                                                                                                                                                                         | Fluorescent Suspended<br>Light                  | $\bigotimes$      | Smoke Detector  |    | Air Condition (A                 | AC) Brick                                                                                                        |                             |
|                                                                                                                                                                                                                                                                                                                                                                                                                                                                                                                                                                                                                                                                                                                                                                                                                                         |                                                 | $\bigotimes$      | Carbon Monoxide |    |                                  |                                                                                                                  |                             |
|                                                                                                                                                                                                                                                                                                                                                                                                                                                                                                                                                                                                                                                                                                                                                                                                                                         | Recessed Fluorescent<br>Suspended Light         |                   | Speaker         | нм | Hydro Meter (H                   | EIES/Stucco                                                                                                      |                             |
|                                                                                                                                                                                                                                                                                                                                                                                                                                                                                                                                                                                                                                                                                                                                                                                                                                         |                                                 |                   | Fire Alarm      | GM | Gas Meter (GM)                   |                                                                                                                  |                             |
|                                                                                                                                                                                                                                                                                                                                                                                                                                                                                                                                                                                                                                                                                                                                                                                                                                         | Track                                           |                   | Life Addition   | ]  | Water Meter (W                   | and the second |                             |
|                                                                                                                                                                                                                                                                                                                                                                                                                                                                                                                                                                                                                                                                                                                                                                                                                                         | Linear Strip                                    |                   |                 | WH | Hot Water Heat                   | ter (HWH)                                                                                                        |                             |
|                                                                                                                                                                                                                                                                                                                                                                                                                                                                                                                                                                                                                                                                                                                                                                                                                                         | Air                                             |                   |                 |    | Heat Recovery<br>Ventilator (HRV | Wood                                                                                                             |                             |
|                                                                                                                                                                                                                                                                                                                                                                                                                                                                                                                                                                                                                                                                                                                                                                                                                                         | Air Vent                                        |                   |                 |    |                                  |                                                                                                                  |                             |
|                                                                                                                                                                                                                                                                                                                                                                                                                                                                                                                                                                                                                                                                                                                                                                                                                                         | Exhaust Fan                                     |                   |                 |    | Water Softener                   | (WS) Wood Slats<br>(Vertical/Horiz                                                                               | zontal)                     |
| ō                                                                                                                                                                                                                                                                                                                                                                                                                                                                                                                                                                                                                                                                                                                                                                                                                                       | Emergency Light - Wall<br>Mounted               |                   |                 |    |                                  |                                                                                                                  |                             |
| 8                                                                                                                                                                                                                                                                                                                                                                                                                                                                                                                                                                                                                                                                                                                                                                                                                                       | Emergency Light - Ceiling<br>Mounted with Arrow |                   |                 |    | Chimney                          | СМИ                                                                                                              |                             |
| 0                                                                                                                                                                                                                                                                                                                                                                                                                                                                                                                                                                                                                                                                                                                                                                                                                                       | Emergency Light -<br>Ceiling Mounted            |                   |                 |    |                                  |                                                                                                                  |                             |
|                                                                                                                                                                                                                                                                                                                                                                                                                                                                                                                                                                                                                                                                                                                                                                                                                                         | Emergency Battery                               |                   |                 |    |                                  | S hak er s                                                                                                       |                             |
|                                                                                                                                                                                                                                                                                                                                                                                                                                                                                                                                                                                                                                                                                                                                                                                                                                         | Air Grill                                       |                   |                 |    | Rooftop Unit (R                  |                                                                                                                  | +++_++_<br>11++_1<br>11++_1 |
|                                                                                                                                                                                                                                                                                                                                                                                                                                                                                                                                                                                                                                                                                                                                                                                                                                         |                                                 |                   |                 |    |                                  | S hingles                                                                                                        | <u></u>                     |
|                                                                                                                                                                                                                                                                                                                                                                                                                                                                                                                                                                                                                                                                                                                                                                                                                                         |                                                 |                   |                 |    |                                  |                                                                                                                  |                             |
| Legend                                                                                                                                                                                                                                                                                                                                                                                                                                                                                                                                                                                                                                                                                                                                                                                                                                  |                                                 |                   |                 |    |                                  |                                                                                                                  |                             |
| Do not scale drawings. Contractors must check and verify all dimensions. All room dimensions and floor areas must be considered approximate and are subject to independent verification. All documents remain the property of Planitar inc. Unauthorized use, monoticitations, and (or a constraint or and the property of the documents in the property of the documents or any eliance on or decisions to be undependent verifications. All documents termain the property of such third party makes of the document, or any reliance on or decisions to be undependent verifications. The consultant accepts no preserves in light of the inter party as a result of decisions made or actions based on them are the responsibility of such third party. The Consultant accepts no Date :2 0 24 - 0 4 - 18 Scale: 1/4" = 1-0" Legend |                                                 |                   |                 |    |                                  |                                                                                                                  |                             |