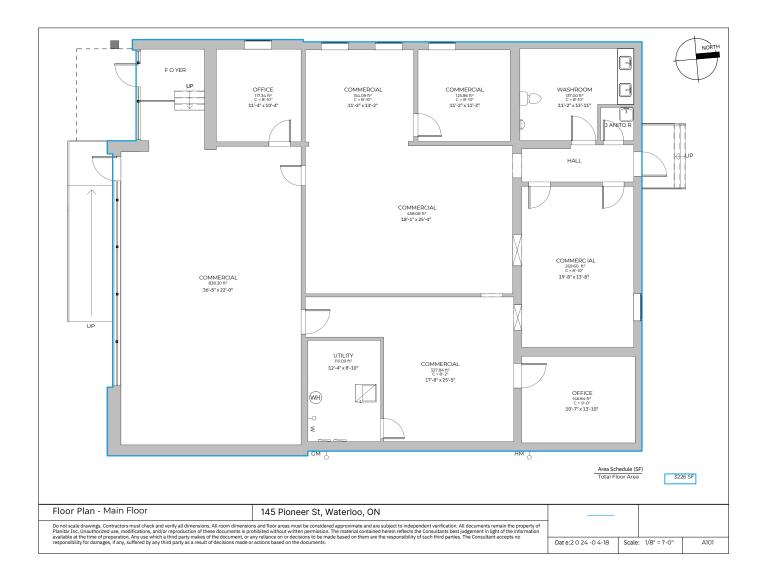

## What's included:

- Floor Plan Main Floor
- Point Cloud Main Floor
- Dimension Plan Main Floor
- RCP Main Floor
- Elevations

| Reflected Ceiling Plan Legend Hatch Patterns<br>Siding                                                                                                                                                                                                                                                                                                                                                                                                                                                                                                                                                                                                                                                                                                                                                                                  |                                                 |                   |                 |    |                                  |                                                                                                                  |                             |
|-----------------------------------------------------------------------------------------------------------------------------------------------------------------------------------------------------------------------------------------------------------------------------------------------------------------------------------------------------------------------------------------------------------------------------------------------------------------------------------------------------------------------------------------------------------------------------------------------------------------------------------------------------------------------------------------------------------------------------------------------------------------------------------------------------------------------------------------|-------------------------------------------------|-------------------|-----------------|----|----------------------------------|------------------------------------------------------------------------------------------------------------------|-----------------------------|
| 0                                                                                                                                                                                                                                                                                                                                                                                                                                                                                                                                                                                                                                                                                                                                                                                                                                       | Recessed Light                                  | $\langle \rangle$ |                 |    | Furnace (FN)                     | (Horizontal/Ve                                                                                                   | rtical)                     |
| $\otimes$                                                                                                                                                                                                                                                                                                                                                                                                                                                                                                                                                                                                                                                                                                                                                                                                                               | Ceiling Mounted                                 |                   | Ceiling Fan     |    |                                  |                                                                                                                  |                             |
| Ϋ́                                                                                                                                                                                                                                                                                                                                                                                                                                                                                                                                                                                                                                                                                                                                                                                                                                      | Wall light                                      | \ / /             | 5               |    | Electrical Panel                 | I (EP) Metal                                                                                                     |                             |
| $\bigcirc$                                                                                                                                                                                                                                                                                                                                                                                                                                                                                                                                                                                                                                                                                                                                                                                                                              | Pendant/Suspended                               | <>                |                 |    |                                  |                                                                                                                  | $\square$                   |
|                                                                                                                                                                                                                                                                                                                                                                                                                                                                                                                                                                                                                                                                                                                                                                                                                                         | Fluorescent Suspended<br>Light                  | $\bigotimes$      | Smoke Detector  |    | Air Condition (A                 | AC) Brick                                                                                                        |                             |
|                                                                                                                                                                                                                                                                                                                                                                                                                                                                                                                                                                                                                                                                                                                                                                                                                                         |                                                 | $\bigotimes$      | Carbon Monoxide |    |                                  |                                                                                                                  |                             |
|                                                                                                                                                                                                                                                                                                                                                                                                                                                                                                                                                                                                                                                                                                                                                                                                                                         | Recessed Fluorescent<br>Suspended Light         |                   | Speaker         | нм | Hydro Meter (H                   | EIES/Stucco                                                                                                      |                             |
|                                                                                                                                                                                                                                                                                                                                                                                                                                                                                                                                                                                                                                                                                                                                                                                                                                         |                                                 |                   | Fire Alarm      | GM | Gas Meter (GM)                   |                                                                                                                  |                             |
|                                                                                                                                                                                                                                                                                                                                                                                                                                                                                                                                                                                                                                                                                                                                                                                                                                         | Track                                           |                   | Life Addition   | ]  | Water Meter (W                   | and the second |                             |
|                                                                                                                                                                                                                                                                                                                                                                                                                                                                                                                                                                                                                                                                                                                                                                                                                                         | Linear Strip                                    |                   |                 | WH | Hot Water Heat                   | ter (HWH)                                                                                                        |                             |
|                                                                                                                                                                                                                                                                                                                                                                                                                                                                                                                                                                                                                                                                                                                                                                                                                                         | Air                                             |                   |                 |    | Heat Recovery<br>Ventilator (HRV | Wood                                                                                                             |                             |
|                                                                                                                                                                                                                                                                                                                                                                                                                                                                                                                                                                                                                                                                                                                                                                                                                                         | Air Vent                                        |                   |                 |    |                                  |                                                                                                                  |                             |
|                                                                                                                                                                                                                                                                                                                                                                                                                                                                                                                                                                                                                                                                                                                                                                                                                                         | Exhaust Fan                                     |                   |                 |    | Water Softener                   | (WS) Wood Slats<br>(Vertical/Horiz                                                                               | zontal)                     |
| ō                                                                                                                                                                                                                                                                                                                                                                                                                                                                                                                                                                                                                                                                                                                                                                                                                                       | Emergency Light - Wall<br>Mounted               |                   |                 |    |                                  |                                                                                                                  |                             |
| 8                                                                                                                                                                                                                                                                                                                                                                                                                                                                                                                                                                                                                                                                                                                                                                                                                                       | Emergency Light - Ceiling<br>Mounted with Arrow |                   |                 |    | Chimney                          | СМИ                                                                                                              |                             |
| 0                                                                                                                                                                                                                                                                                                                                                                                                                                                                                                                                                                                                                                                                                                                                                                                                                                       | Emergency Light -<br>Ceiling Mounted            |                   |                 |    |                                  |                                                                                                                  |                             |
|                                                                                                                                                                                                                                                                                                                                                                                                                                                                                                                                                                                                                                                                                                                                                                                                                                         | Emergency Battery                               |                   |                 |    |                                  | S hak er s                                                                                                       |                             |
|                                                                                                                                                                                                                                                                                                                                                                                                                                                                                                                                                                                                                                                                                                                                                                                                                                         | Air Grill                                       |                   |                 |    | Rooftop Unit (R                  |                                                                                                                  | +++_++_<br>11++_1<br>11++_1 |
|                                                                                                                                                                                                                                                                                                                                                                                                                                                                                                                                                                                                                                                                                                                                                                                                                                         |                                                 |                   |                 |    |                                  | S hingles                                                                                                        | <u></u>                     |
|                                                                                                                                                                                                                                                                                                                                                                                                                                                                                                                                                                                                                                                                                                                                                                                                                                         |                                                 |                   |                 |    |                                  |                                                                                                                  |                             |
| Legend                                                                                                                                                                                                                                                                                                                                                                                                                                                                                                                                                                                                                                                                                                                                                                                                                                  |                                                 |                   |                 |    |                                  |                                                                                                                  |                             |
| Do not scale drawings. Contractors must check and verify all dimensions. All room dimensions and floor areas must be considered approximate and are subject to independent verification. All documents remain the property of Planitar inc. Unauthorized use, monoticitations, and (or a constraint or and the property of the documents in the property of the documents or any eliance on or decisions to be undependent verifications. All documents termain the property of such third party makes of the document, or any reliance on or decisions to be undependent verifications. The consultant accepts no preserves in light of the inter party as a result of decisions made or actions based on them are the responsibility of such third party. The Consultant accepts no Date :2 0 24 - 0 4 - 18 Scale: 1/4" = 1-0" Legend |                                                 |                   |                 |    |                                  |                                                                                                                  |                             |