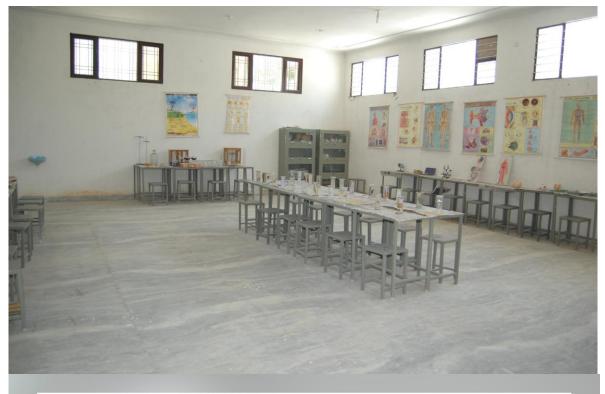

### Curriculum Lab

- $\checkmark$  College is equipped with a spacious library.
- ✓ It consists books related to courses from all major authors
- ✓ Apart from course books, Library also consists fiction, science and other stories and novel books

# **Resources Details at Curriculum Lab**

| Sr.<br>No. | Resources for Curriculum Lab                         | 'A'<br>Available /<br>'NA' Not<br>Available |
|------------|------------------------------------------------------|---------------------------------------------|
| 1.         | Resources for English Language                       | А                                           |
| 2.         | Resources for Science Education                      | А                                           |
| 3.         | Resources for Social Science Education               | А                                           |
| 4.         | Resources for Regional Language Education            | А                                           |
| 5.         | Resources for Core Mathematics                       | А                                           |
| 6.         | Overhead Projector / Notice Boards / Black<br>Boards | А                                           |