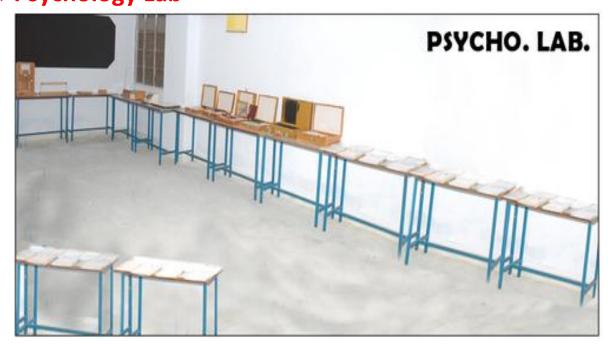

of Labs                   | 38.0 x 30.0 | 5           |
| 5.    | Internet Facility/Connections | 38.0 x 28.0 | 25 Nodes    |
| 6.    | No. of Halls                  | 45.0 X 60.0 | 1           |
| 7.    | Library Area                  | 38.0 X 28.0 | 01          |
| 8.    | Canteen Area                  | 24.3 X 25.0 | 01          |
| 9.    | No. of Hostels(Male)          |             |             |
| 10.   | No. of Hostels(Female)        |             |             |
| 11.   | Playground                    | 250.0X 200  | 2           |
| 12.   | Auditorium/Theatre if any     |             | No          |
| 13.   | No. of Toilets                | 10.3 X 15.0 | 5           |
| 14    | Computer Lab.                 | 38.0 x 28.0 | 25 Nodes    |

#### Labs and Class Room -Psychology Lab





## Social Study Lab





### Curriculum Lab

- $\checkmark$  College is equipped with a spacious library.
- ✓ It consists books related to courses from all major authors
- ✓ Apart from course books, Library also consists fiction, science and other stories and novel books

# **Resources Details at Curriculum Lab**

| Sr.<br>No. | Resources for Curriculum Lab                         | 'A'<br>Available /<br>'NA' Not<br>Available |
|------------|------------------------------------------------------|---------------------------------------------|
| 1.         | Resources for English Language                       | А                                           |
| 2.         | Resources for Science Education                      | А                                           |
| 3.         | R