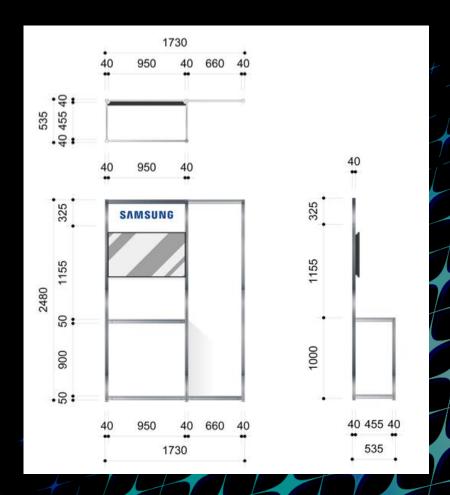

### **BOOTH DETAILS**

### **BOOTH DETAILS**

- Please bring your own laptop and mouse to connect to the monitor.
- Please check if your laptop supports HDMl connection.
- Please bring any adapters or dongle your laptop computer may need.

| Provided booth<br>equipment | Detail                                                                                      | What you need to bring                                                                                                                             |
|-----------------------------|---------------------------------------------------------------------------------------------|----------------------------------------------------------------------------------------------------------------------------------------------------|
| Partner Booth               | W990mm x L495mm H:2480mm<br>* Table : W990mm x L495mm                                       | 1. Laptop                                                                                                                                          |
| LCD TV                      | 1. 43inch<br>2. HDMI cable / HDMI to C type<br>cable<br>3. USB connection<br>4. Power Strip | <ul><li>2. Adapters or dongle for your laptop</li><li>3. USB drive with backup presentation</li><li>4. Giveaway in your booth (optional)</li></ul> |