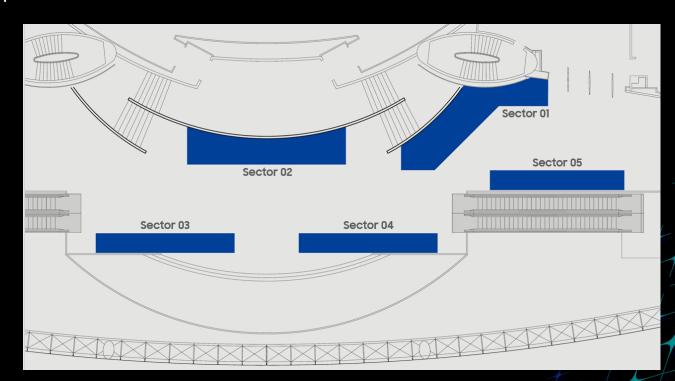

### **BOOTH DETAILS**

- Partner booth is placed in a blue area

- Your booth location will be assigned by Samsung.
- Please be mindful of the space provided. No use of any space other than the provided booth will be allowed.
- No standalone banner stands or literature stands. All activities must be contained on the booth countertop.