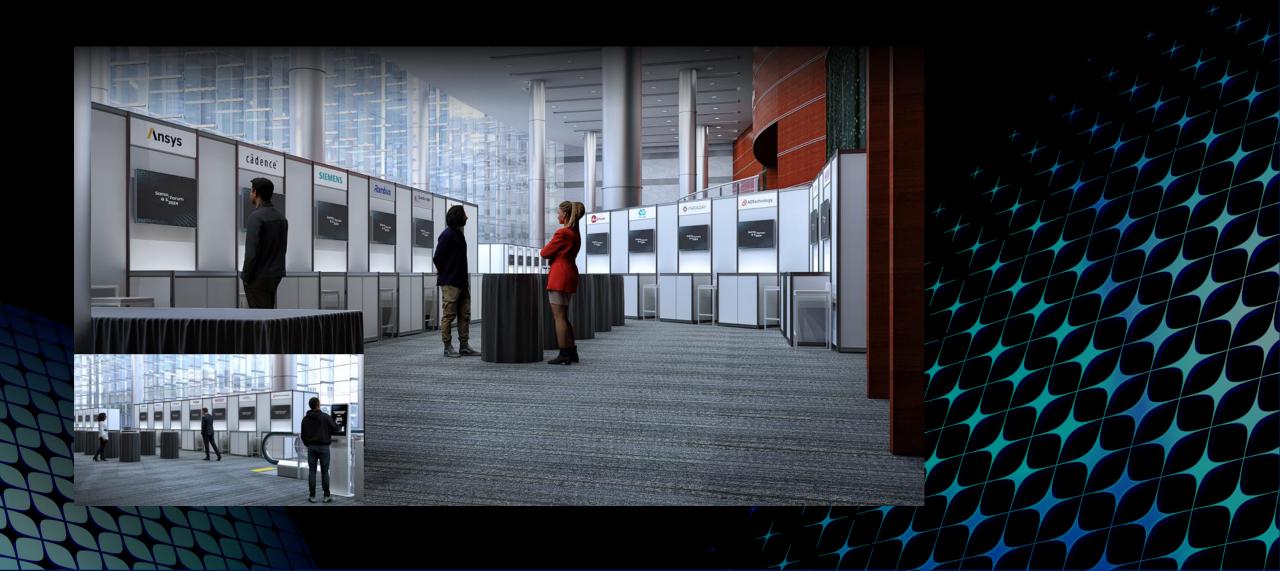

### **BOOTH DETAILS**

### **BOOTH DETAILS**

- Please bring your own laptop and mouse to connect to the monitor.
- Please check if your laptop supports HDMl connection.
- Please bring any adapters or dongle your laptop computer may need.

| Provided booth<br>equipment | Detail                                                                                      | What you need to bring                                                                                                                             |
|-----------------------------|---------------------------------------------------------------------------------------------|----------------------------------------------------------------------------------------------------------------------------------------------------|
| Partner Booth               | W990mm x L495mm H:2480mm<br>* Table : W990mm x L495mm                                       | 1. Laptop                                                                                                                                          |
| LCD TV                      | 1. 43inch<br>2. HDMI cable / HDMI to C type<br>cable<br>3. USB connection<br>4. Power Strip | <ul><li>2. Adapters or dongle for your laptop</li><li>3. USB drive with backup presentation</li><li>4. Giveaway in your booth (optional)</li></ul> |

### **BOOTH DETAILS**

- Partner booth is placed in a blue area

- Your booth location will be assigned by Samsung.
- Please be mindful of the space provided. No use of any space other than the provided booth will be allowed.
- No standalone banner stands or literature stands. All activities must be contained on the booth countertop.