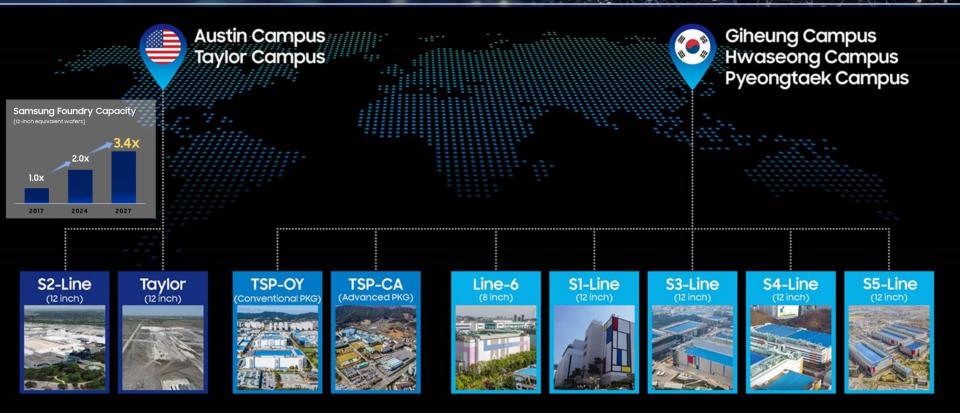

# Financial Highlights

### Revenue is growing continuously and Application portfolio is diversifying

**Revenue Growths** 



**Balanced Applications Portfolio** 



### **Business Milestones**

Foundry Business Start





Foundry 1st

HKMG
\*High-K Metal Gate
Mass
Production

S2-Line Ramp up



Foundry 1st

FinFET Mass Production



Spin-off into

Independent

**Business Unit** 

Industry 1st

7nm EUV Production Start





World 1st

GAA 3nm Production



S5 Line

Production

Start



2005 2010 2015 2017 2018 2021 2022

## Global Manufacturing Sites





### **Smart and Connected World**

Al is changing how we live, work, and connect Foundry will be a pathfinder in realizing unforeseen technology







2023

2027

\* Source: Omdia, Gartner, Deutsche Bar

### SAMSUNG Computing Trends/Paradigm Shifts

Al and accelerated computing evolve at a rapid pace













phone









Digital **Twins** 



Driving(Lv5)





'90

00

10

'20

'24

Key trends in AI and accelerated computing



Generative Al

Multimodality

The core of Al Wave from Text to Video



#### Government-led Al

Data sovereignty

Government driving Al for national edge



Green Al

Sustainable growth

**Environmental movement** opposing AI demand surge



### **Business Overview**

5/4/3nm
High Performance IPs
Design Methodology for HPC
Advanced PKG (3D, 2.5D)





14