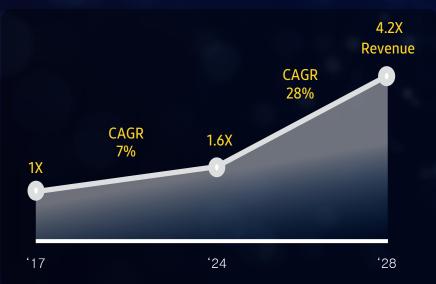

### Revenue is growing continuously and Application portfolio is diversifying

**Revenue Growths** 

**Balanced Applications Portfolio** 