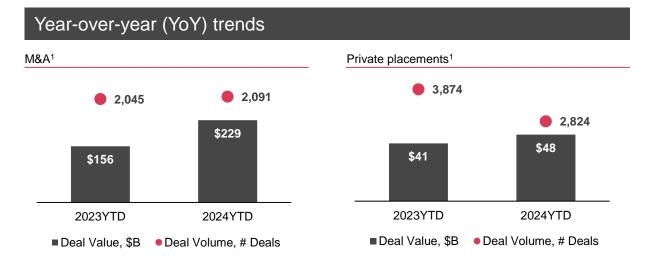

nvestments.

#### Equity markets and other

- All three major U.S. stock indexes ended the month of June with gains. The Nasdaq was up 4.8% and the S&P 500 was up 3.7% for the month. The Dow Industrials rose 1.8% in June, trimming its second quarter loss to 1.27%.
- 19 IPOs were priced in June 2024. There have been 94 IPO pricings YTD, a 19% increase over the same period last year.
- The Bloomberg Commodity Index fell 1.54% in June, trimming its second quarter gain to 2.89%. Commodities are up 5.14% YTD.
- Life360, a social media app intended for friends and families to stay connected and safe, raised \$155M on June 6 by selling 5.7M shares at \$27.00.
- OneStream Inc., an Al-enabled and extensible financial software platform, filed to go public on June 28 and is seeking to raise \$100M.



# Macro indicators

#### Macro indicators

With a technology-driven rally, the S&P 500 concluded the second quarter, achieving a 14.5% return in the first half of 2024. This marks its sixth strongest two-quarter start to a year since 1990. All three major U.S. equity indices advanced in June, posting their seventh positive monthly performance in eight months.

The US economy added 206,000 jobs in June and the unemployment rate rose to 4.1%, the highest level since November 2021. It also marked the second straight month that the unemployment rate rose.

During the second quarter, the yield on benchmark 10-year Treasury notes experienced a rally, reaching 4.4% by the end of June. This represented an increase of 0.17% from the end of March, when it stood at 4.2%. Treasury prices weakened ac