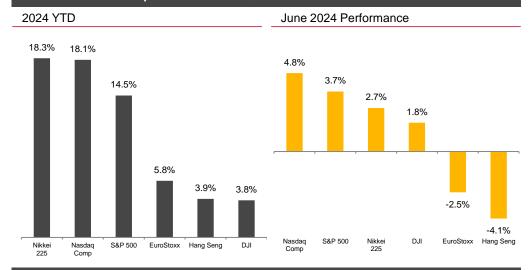

#### Macro indicators

With a technology-driven rally, the S&P 500 concluded the second quarter, achieving a 14.5% return in the first half of 2024. This marks its sixth strongest two-quarter start to a year since 1990. All three major U.S. equity indices advanced in June, posting their seventh positive monthly performance in eight months.

The EURO STOXX 50 index ended the quarter 3.7% lower at 4894.02, marking the largest one quarter point and percentage decline since the 3rd quarter 2023 and snapping a two-quarter winning streak.

#### Global indices performance, 2024 YTD and June 2024