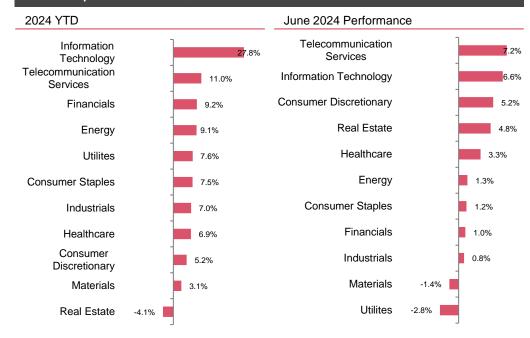

#### Sector performance, 2024 YTD and June 2024

Sources: T. Rowe Price, Capital IQ, Wall Street Journal