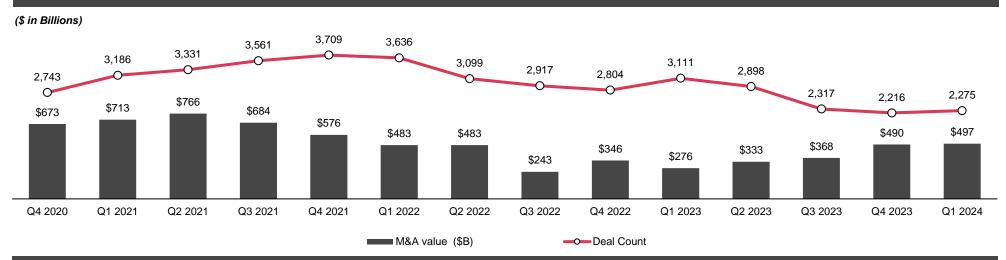

ear Treasury notes experienced a rally, reaching 4.4% by the end of June. This represented an increase of 0.17% from the end of March, when it stood at 4.2%. Treasury prices weakened across the curve as market expectations for multiple rate cuts in 2024 diminished over the quarter.

The EURO STOXX 50 index ended the quarter 3.7% lower at 4894.02, marking the largest one quarter point and percentage decline since the 3rd quarter 2023 and snapping a two-quarter winning streak.

# Volatility index 100 50 Jan-21 Jul-21 Jan-22 Jul-22 Jan-23 Jul-23 Jan-24

#### Global indices performance, 2024 YTD and June 2024



#### Sector performance, 2024 YTD and June 2024



Sources: T. Rowe Price, Capital IQ, Wall Street Journal

# US M&A market overview – Q1 2024 update

#### US M&A deal value & volume



#### US TMT deal value by subsector & total volume



| Ann. date | Target / issuer                                           | Business description                                                                                                                                               | Deal<br>value (\$m) | Buyers / investors         | Sellers                                                                                | Industry                                                                  |
|-----------|-----------------------------------------------------------|--------------------------------------------------------------------------------------------------------------------------------------------------------------------|---------------------|----------------------------|