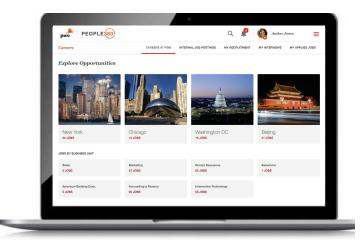

## **Solution benefits**

- Recruiters can export postings to job boards, recruiting websites, and social media to attract the best candidates.
- Recruiters manage applications, candidates, and complex events like scheduling and capturing feedback.
- Managers can generate and send offer letters to candidates via Conga Composer and DocuSign.
- Teams can communicate and collaborate with each other and view insightful reports powered by Einstein Analytics.
- Employees can apply to jobs and/or refer candidates to job postings based on their skill set.