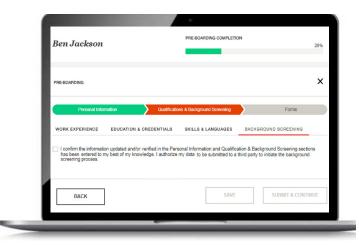

## Reinventing HR through seamless and effective innovation

PwC's Employee Service Platform:
Pre-Boarding Solution, powered by
Salesforce, guides newly hired employees
through an intuitive and seamless
pre-boarding process. New hires can quickly
and easily complete all required tasks and
activities in preparation for day one on the
job while HR managers can track their
progress in real-time, creating a painless
and effective pre-boarding experience. This
accelerator is built on the Lightning Bolt
framework.

## **Solution benefits**

- Upon accepting an offer in ESP, new hires are automatically sent an email to register for pre-boarding.
- New hires follow a guided journey to update any personal information, qualifications, and experience.
- New hires can download, complete, and upload any forms that are required prior to day one on the job.