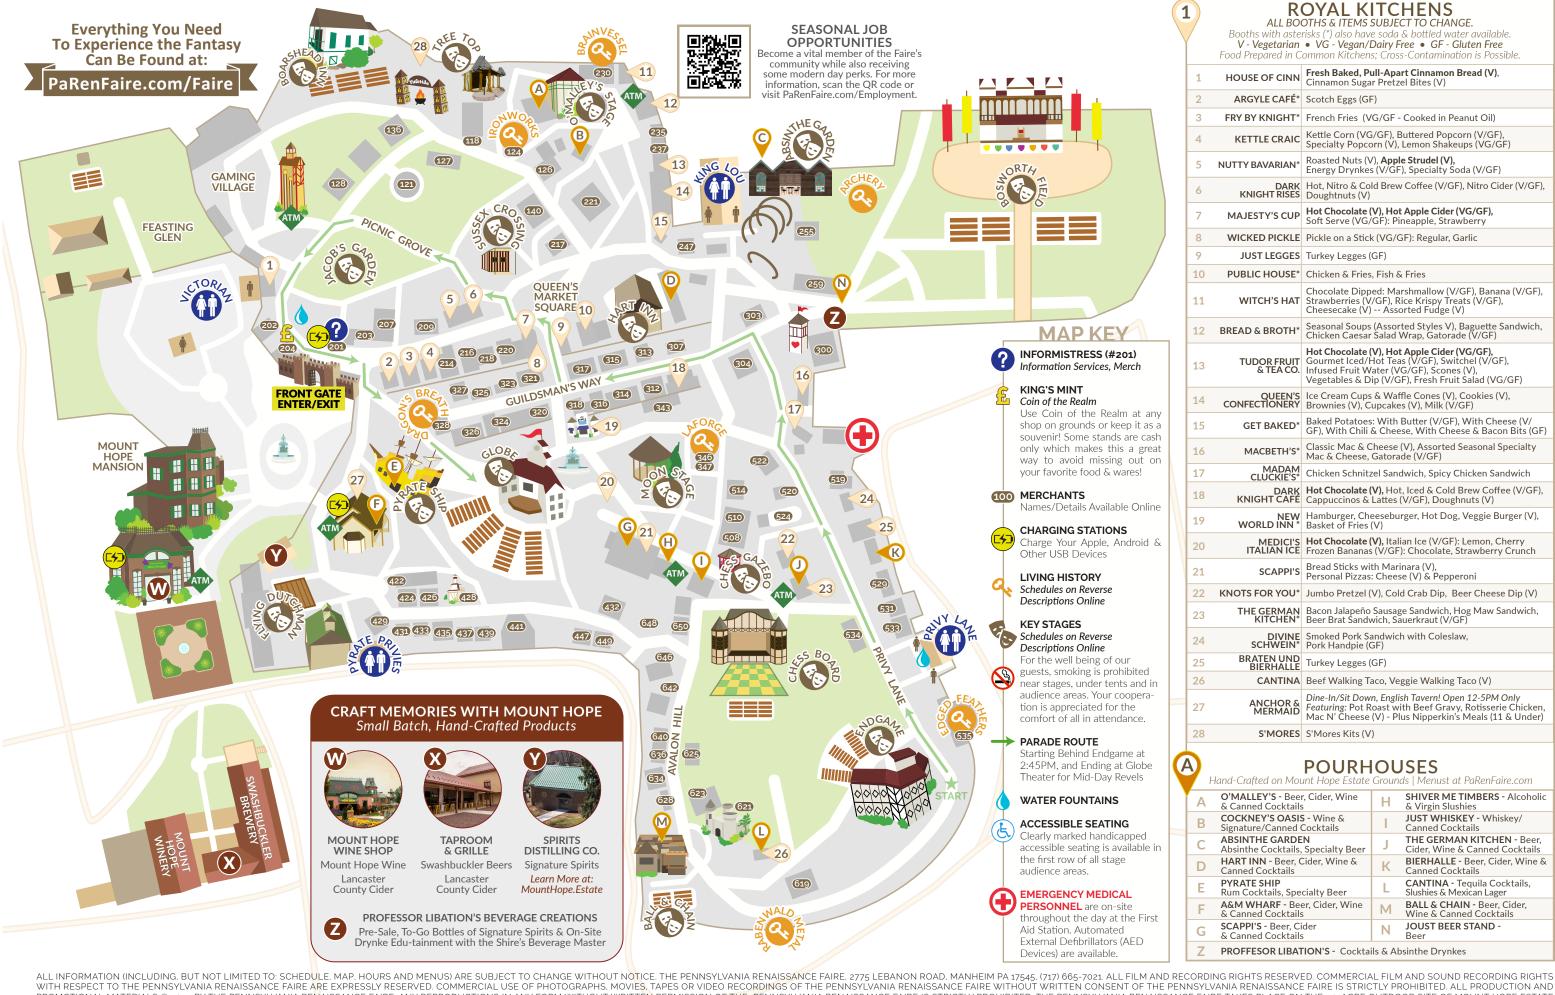

If you do not have access to the website during your visit, please stop by the Informistress (#201) with your questions.

# **FEATURED**NIPPERKIN Trick-or-Treating in the Shire • Throughout the Shire, Between 2PM-4PM Pick up your Shire Trick-or-Treat bag at the Informistress (#201). A map will be provided ind

Pick up your Shire Trick-or-Treat bag at the Informistress (#201). A map will be provided indicating which merchant locations should not be missed to fill your bag with sweets and surprises.

#### Halloween Treasure Hunt · Maps available at Informistress (#201) between 11AM-5PM.

Discover the scattered letters of the secret password by solving the clues, then visit the Chessboard at 5:30PM to speak the secret password and uncover the hidden treasure!