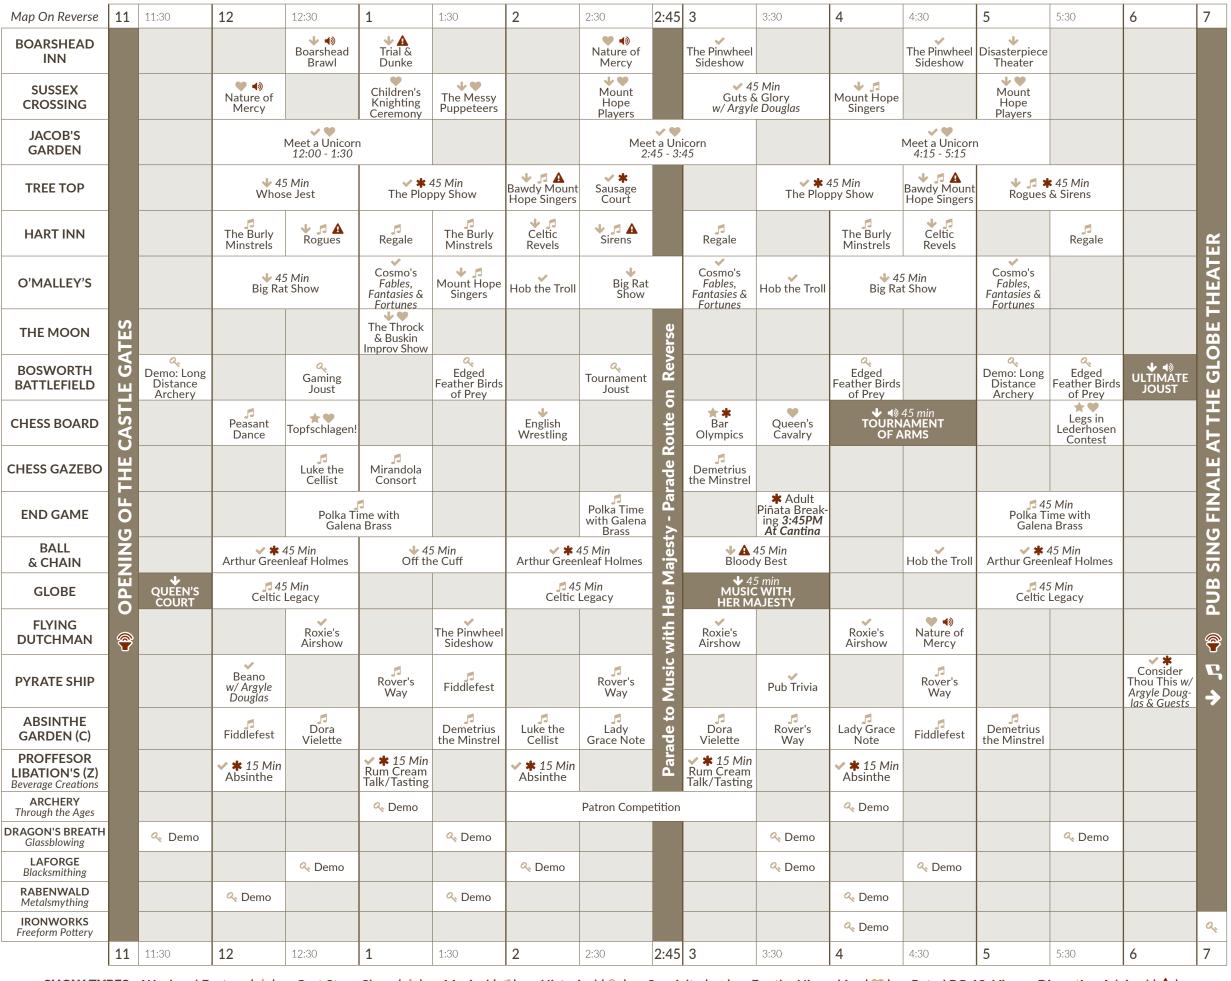

#### **FOLLOW US ON SOCIAL MEDIA**

Add our channels for the latest news, photos and videos and add #PaRenFaire and #FaireLife in your posts so we can follow along with you as well!

SHOW TYPES: Weekend Feature (★) • Cast Stage Show (↓) • Musical (♬) • Historical (♣) • Specialty (✔) • For the Nipperkins (♥) • Rated PG-13, Viewer Discretion Advised (♠) Rated R, Contains Adult Content, Not Recommended for Children (★) • Loud Noise Notice (♣) These performances may contain the use of pyrotechnics, cannon fire, cracking whips and/or gun fire.