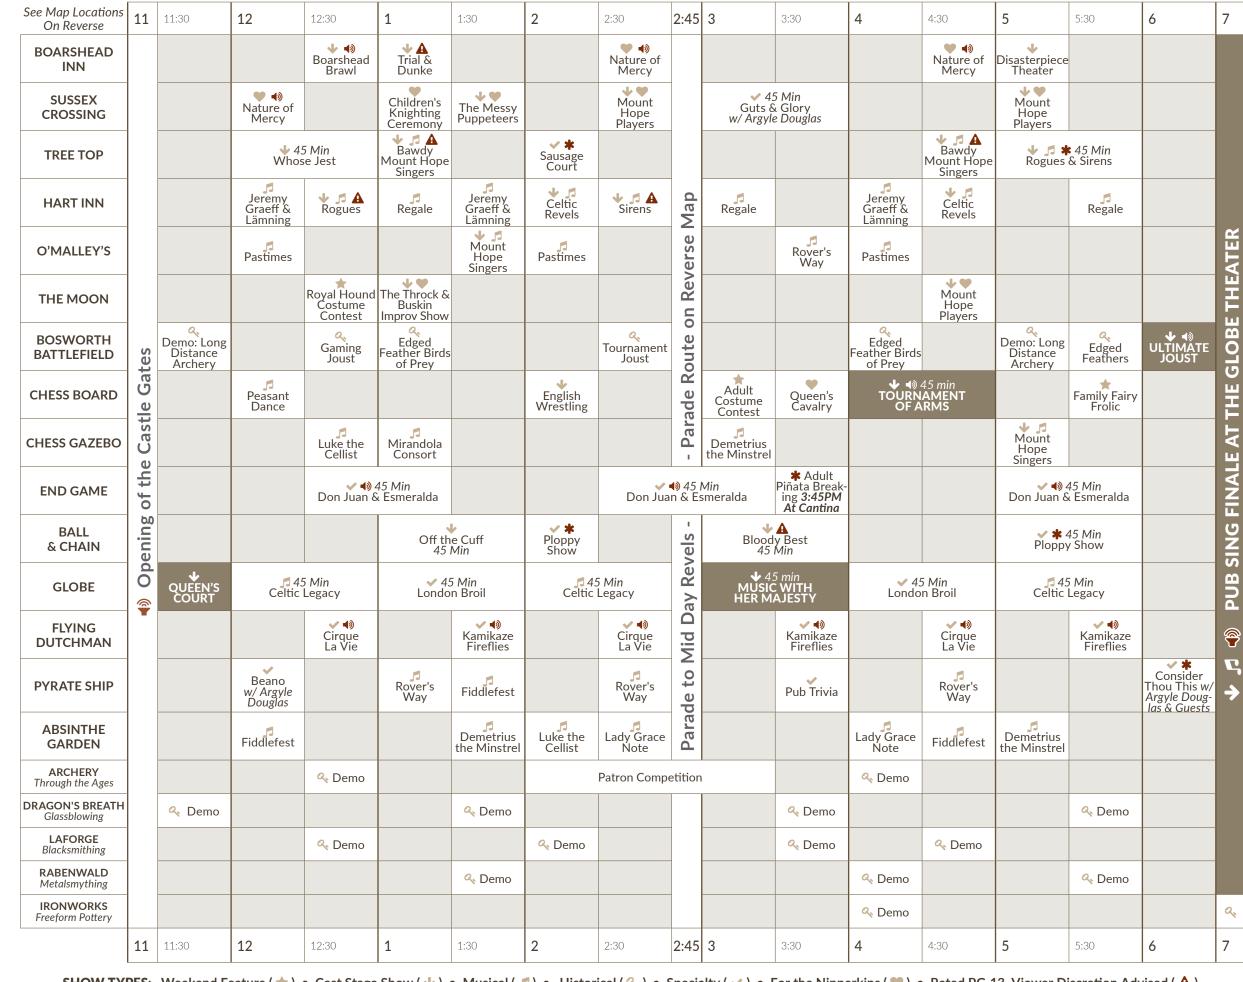

## **FAIRIES & FANTASY**

August 17 & 18, 2024

## MAKE THE MOST OF YOUR VISIT!

All Faire information can be found at

PaRenFaire.com/Faire - Including:

- Royal Performer Descriptions
- Cast List & Show Descriptions • Full Kitchen/Pourhouse Menus
- Merchant Names by Number
- Frequently Asked Questions
- And Much More!

If you do not have access to the website during your visit, please stop by the Informistress (#201) with your questions.