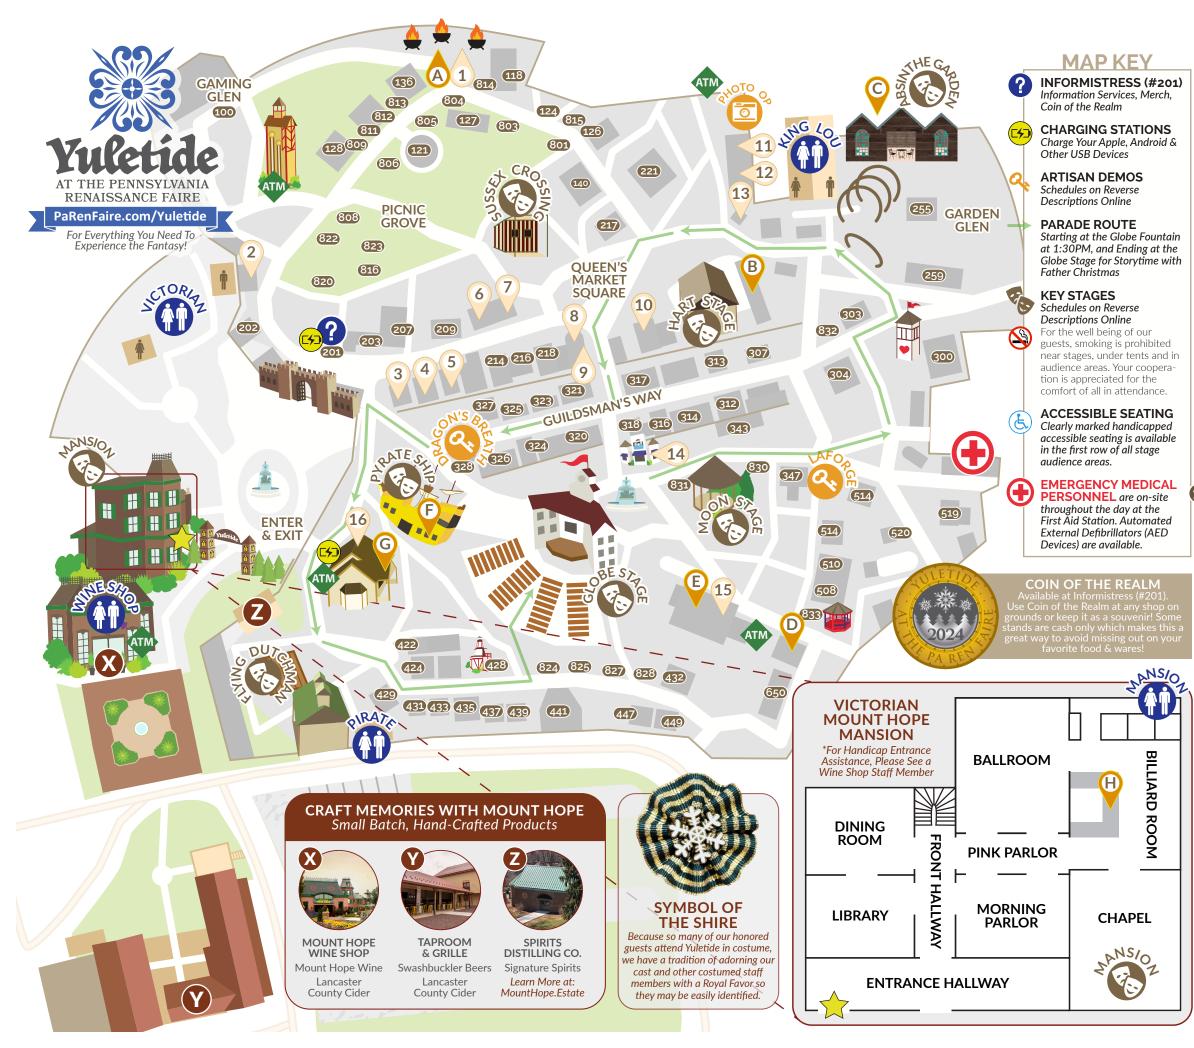

### Nov. 29-30, Dec. 1, 7-8 & 14-15 2024

MAKE THE MOST OF YOUR VISIT! All Yuletide information can be found at PaRenFaire.com/Yuletide

If you do not have access to the website during your visit, please stop by the Informistress with your questions.