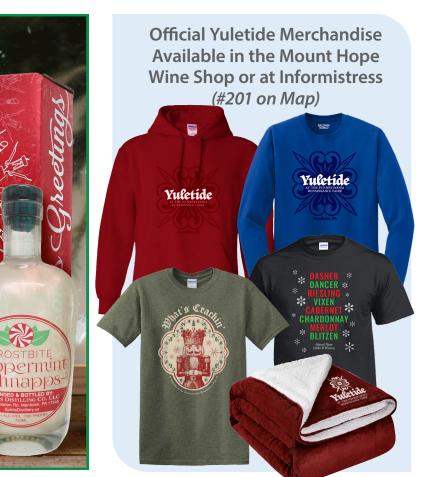

e Faire, 2775 Lebanon Road, Manheim, PA 17545, (717)665-7021. All film and recording rights reserved. Commercial film and sound recording rights reserved. use of photographs, movies, tapes or video recordings of Yuletide at the Pennsylvania Renaissance Faire is strictly prohibited. All production and promotional materials © 2024 by Yuletide at the Pennsylvania Renaissance Faire. Any reproductions in any form without written permission of Yuletide at the Pennsylvania Renaissance Faire is strictly prohibited. Yuletide at the Pennsylvania Renaissance Faire takes place on the 90-acre outdoor site of Mount Hope Estate & Winery. The natural hazards throughout the site. Patrons enter the property at their own risk and we ask that you take care during your visit and inform staff of any problems.





|                       |                                                                                                                                                                                                                                                                               | 411.0