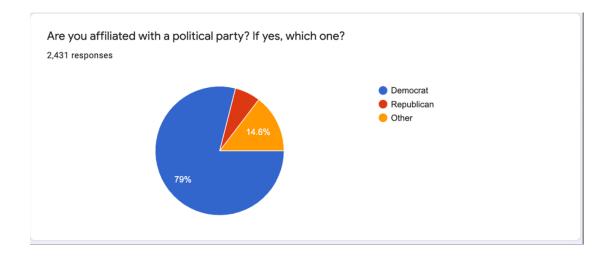

With overwhelming majority of Ethiopians supporting the Democratic Party why are the Biden Administration and a number of Congressmen and Women supporting a terrorist organization, TPLF, that is fighting for the disintegration of Ethiopia?

## **Ethiopian American Online Poll Results**

In an online poll that over 2500 people participated in a span of 24 hours, 85 percent said they are leaving the democratic party. Sixty-one (61) percent said they will join the Republican party.