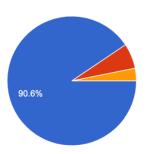

2,477 responses

Which candidate did you vote for in the 2020 House of Representatives Elections?

Source: Biru, Y. 2021. Ethiopian American Online Poll Results, PeopleToPeople@groups.io