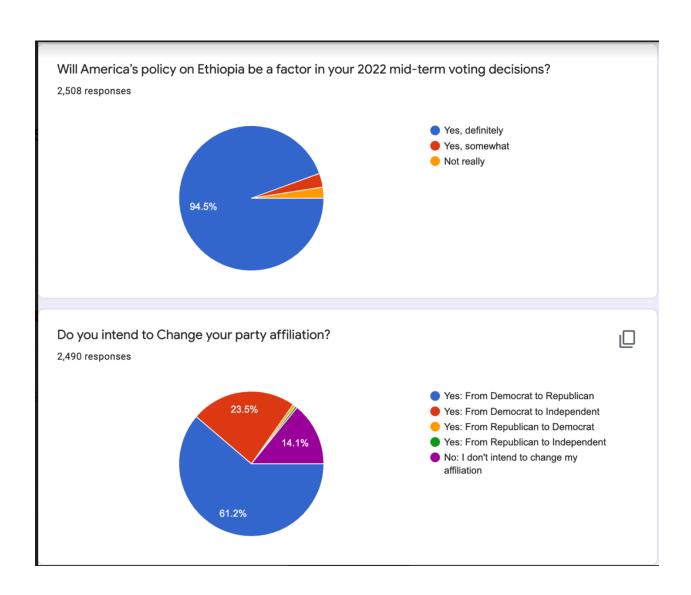

With overwhelming majority of Ethiopians supporting the Democratic Party why are the Biden Administration and a number of Congressmen and Women supporting a terrorist organization, TPLF, that is fighting for the disintegration of Ethiopia?

## **Ethiopian American Online Poll Results**

In an online poll that over 2500 people participated in a span of 24 hours, 85 percent said they are leaving the democratic party. Sixty-one (61) percent said they will join the Republican party.