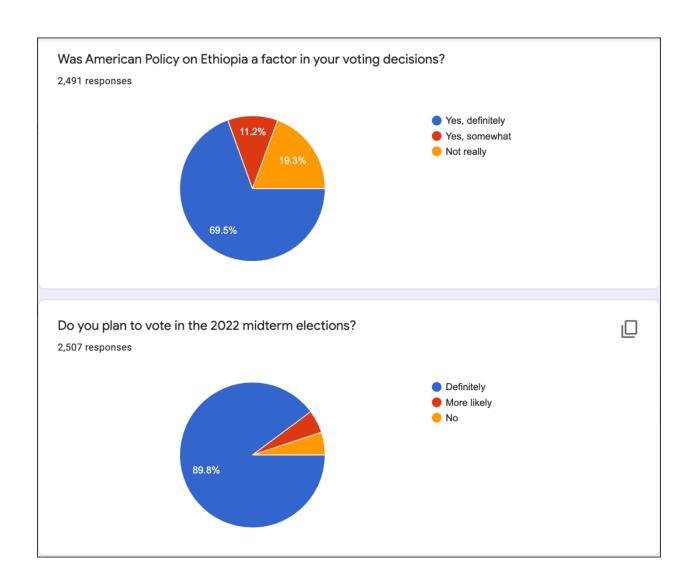

With overwhelming majority of Ethiopians supporting the Democratic Party why are the Biden Administration and a number of Congressmen and Women supporting a terrorist organization, TPLF, that is fighting for the disintegration of Ethiopia?

## **Ethiopian American Online Poll Results**

In an online poll that over 2500 people participated in a span of 24 hours, 85 percent said they are leaving the democratic party. Sixty-one (61) percent said they will join the Republican party.