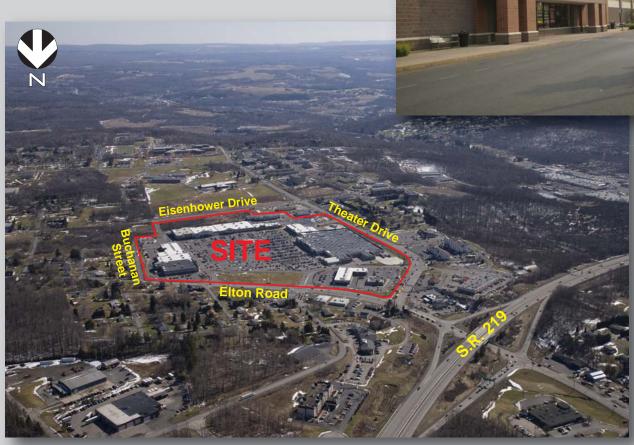

## RICHLAND TOWN CENTRE

RICHLAND TOWN CENTRE, LOCATED SOUTHEAST OF JOHNSTOWN, IS THE DOMINANT OPEN AIR CENTER SERVING THE MARKET AT OVER 500,000 SQ. FT. MAJOR ROADWAYS INCLUDING SR 219, ALONG WITH ELTON RD AND THEATER DRIVE PROVIDE EXTRAORDINARY ACCESS WITH GREAT VISABILITY. MULTIPLE NATIONAL ANCHOR TENANTS MAKE RICHLAND TOWN CENTRE THE PLACE TO SHOP.