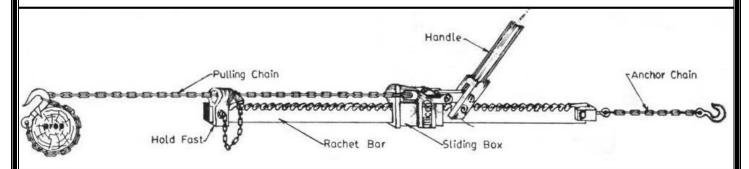

#### SLYLVESTER PROP WITHDRAWER

MICON Pit Prop Withdrawer is specially suitable for use to withdraw the props in underground mines.

#### Withdrawer Specification:

Weight; 15 kg approx without pulling chain Assy

|    | COMPONENTS  | MATERIALS                           |  |  |
|----|-------------|-------------------------------------|--|--|
| 1. | Ratchet Bar | Alloy Steel Class IV IS: 1875: 1971 |  |  |
| 2. | Sliding Box | Malleable Cast Iron IS: 2108: 1977  |  |  |
| 3. | Handle      | M. S. (Heavy) IS: 1239 (P-1): 1973  |  |  |
| 4. | Hold Fast   | Steel, IS: 226: 1975                |  |  |

Pulling chain length as per customer's requirement.