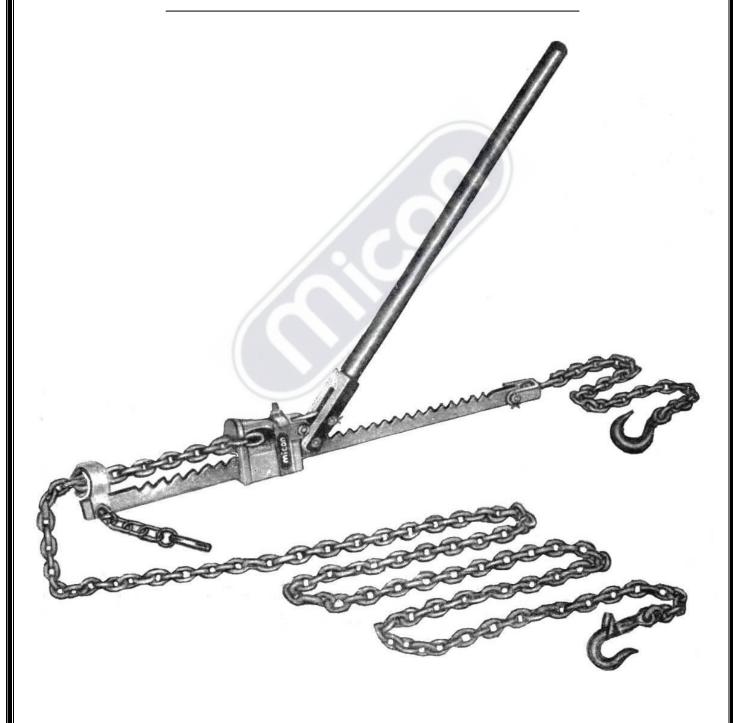

#### SLYLVESTER PROP WITHDRAWER

MICON Pit Prop Withdrawer is specially suitable for use to withdraw the props in underground mines.

#### Withdrawer Specification:

Weight; 15 kg approx without pulling chain Assy

|    | COMPONENTS  | MATERIALS                           |  |  |
|----|-------------|-------------------------------------|--|--|
| 1. | Ratchet Bar | Alloy Steel Class IV IS: 1875: 1971 |  |  |
| 2. | Sliding Box | Malleable Cast Iron IS: 2108: 1977  |  |  |
| 3. | Handle      | M. S. (Heavy) IS: 1239 (P-1): 1973  |  |  |
| 4. | Hold Fast   | Steel, IS: 226: 1975                |  |  |

Pulling chain length as per customer's requirement.