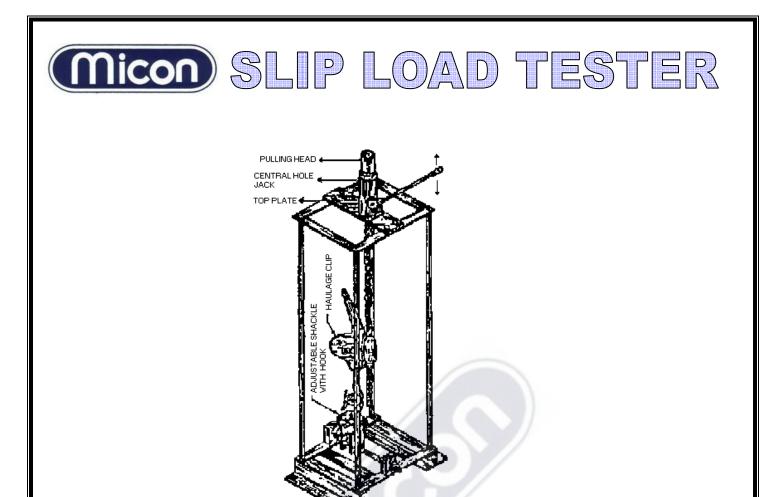

Slip Load Tester is a Hydraulic device for performing slip test on endless haulage Clips to measure their pull bearing capacity

It Comprises:-

- 1) HYDRAULIC JACK WITH CENTRAL HOLE.
- 2) ENGINEERING PUMP.
- 3) FRAME.
- 4) ROPE OF 3/4", 7/8" & 1" WITH PULLING HEAD. (Choice of any two Ropes.)

Assembly for testing is done as shown in the sketch. Forces are applied in steps of 250 kg and when ram movement occurs without increase of load, dial reading can be taken as slip load test. Slip Load Tester is an essential tool for cheaking the efficiency of Endless Haulage Clips and is a statutory requirement as per **D.G.M.S (Tech.) Circular No.3 of 1985.** 