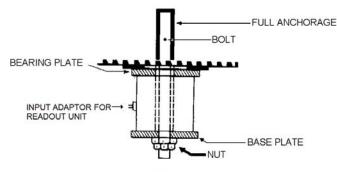

# ROOF BOLT LOAD CELL (with Detachable Read Out Unit)

Detachable Read Out Unit

Roof Bolt Load Cell

# **ROOF BOLT LOAD CELL:**

Roof Bolt Load Cells are simple rugged instrument. They are easy to read and are useful for routine bolt operation. It is an economical Tool with proper accuracy.