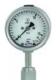

# ROOF BOLT LOAD CELL (with Detachable Read Out Unit)

Detachable Read Out Unit

Roof Bolt Load Cell

### **DETACHABLE READ OUT UNIT:**

Our Improved and advanced design incorporates the option of a Removable Readout Unit (Pressure gauge). Now you can use a single Read Out unit to measure the reading of several load cells, Micon Read out Unit is a Mechanical Model which complies with all DGMS regulations.