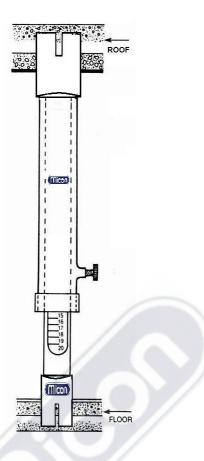

## Construction

Micon's Light Weight Telescopic Convergence Indicator consists of an outer & inner Light weight and durable fiber body tube. On the inner tube a scale is present with 1 mm least count, the same is highlighted by reflecting tape to enable easy viewing in underground low light surroundings.

## Observation

To, measure the convergence between roof and floor, stations are fixed by means of grouted stations:' Instrument is fixed between these two stations and reading is taken against outer tube up to an accuracy of 1 mm. One instrument is sufficient for several stations and there is no like hood of stations being disturbed by movement of machinery etc.