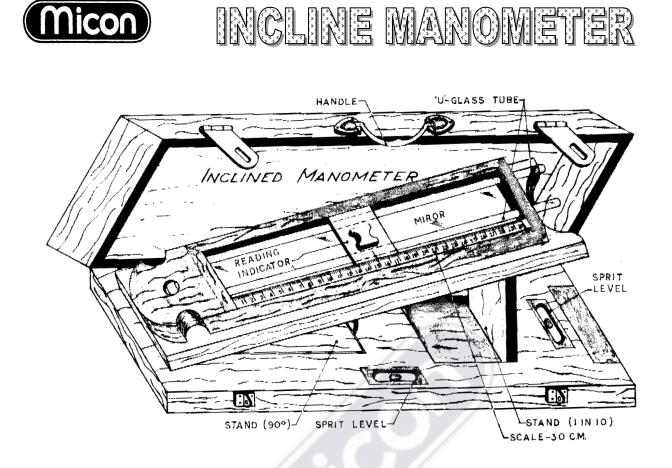

'Micon' Incline Manometer (water gauge) is used for measurement of small pressure with great accuracy. It consists of a 'U' glass tube of uniform bore filled with coloured liquid. U-tube is mounted on a wooden frame with Scale. The Frame can be locked in two positions.

- 1. At a right aangle for measurement of large pressure difference.
- 2. At 1 in 10 for measurement of small pressure difference.

Two Spirit-level are provided for making the equipment level when taking reading.