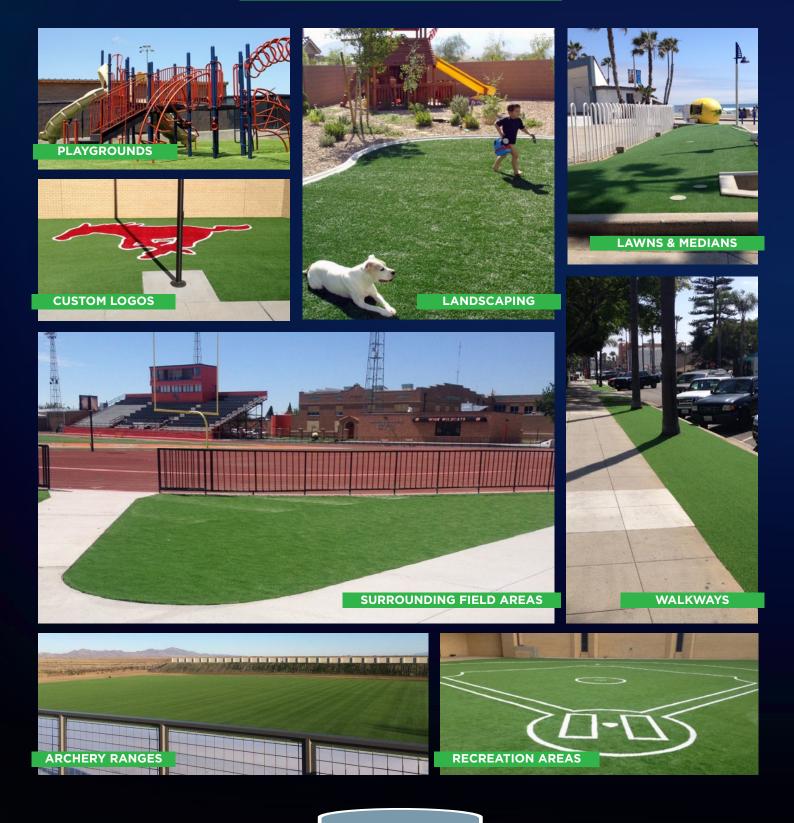

great for indoor use, Grasso Sportscape was specifically designed for the outdoors and is made with the best quality sports materials.

Grasso Sportscape is designed to hold up against any climate. The turf has a flow-through drainage system that allows runoff to swiftly migrate through it.

Just like our Matrix<sup>®</sup> Turf systems, Grasso Sportscape can be installed with infill adjusted to your specifications. Infill options include Geo Plus, our 100% organic infill, our patented REALFILL<sup>™</sup> infill system, recognized for its great playability, quality, and longevity, or sand for an economical fiber support.

> **GRASSO** Sportscape 50 OZ./SQ. YD **PILE WEIGHT: PILE HEIGHT:** 1.25" 12 MONOFILAMENT, 6 TEXTURIZED

**TURF FIBERS:** 



-



## Sportscape

## **APPLICATIONS:**



1-800-233-5714 | HELLASCONSTRUCTION.COM