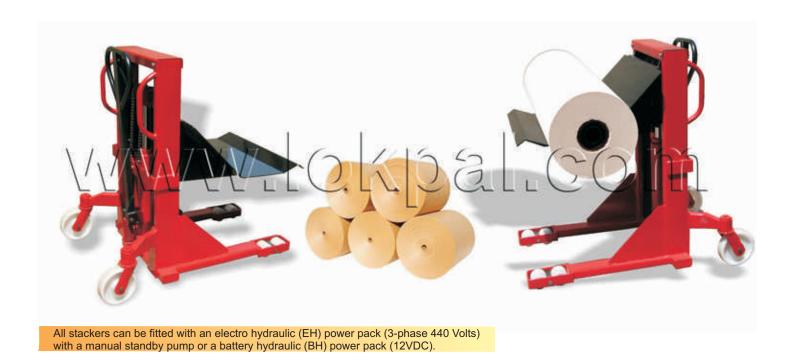

## **Features**

Compact design, strong and Robust steel construction.

Heavy duty twin chains for better load stability.

Top quality hydraulic pump and cylinder.

Built in top of stroke bypass valve.

Neutral valve allows the operator to manoeuver the equipment safely and effortlessly.

Hydraulic regulator for automatic lowering speed control.

All stackers are fitted with large diameter 8" steering wheels.

| Specifications: |      | Rigid Reel Stacker |          |
|-----------------|------|--------------------|----------|
| MODEL           | Сар. | MAX. FORK          | MAST HT. |
|                 | Kg   | HT (mm)            | MIN (mm) |
|                 |      | Α                  | В        |
| RL-10-11        | 1000 | 1100               | 1530     |
| RL-10-13        | 1000 | 1350               | 1780     |
| RL-10-16        | 1000 | 1600               | 2030     |