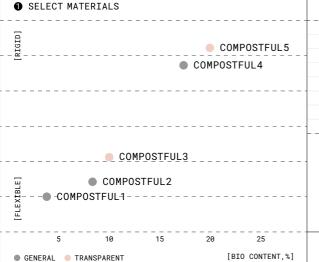

# BRING END-TO-END SOLUTIONS.

Film manufacturers can selectively choose **COMPOSTFUL™** grades [Incl.SF1000;PBAT/ PLA Compound] that align with finished products such as various plastic bags.