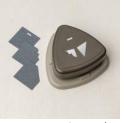

Painted Texture 3D Embossing Folder [154317] \$10.00 SALE: \$6.00

Cloud Punch [157749] \$22.00 SALE: \$6.60

Vintage Bottle Punch [158689] \$22.00 SALE: \$6.60

Hedgehog Builder
Punch
[157984]
\$22.00 SALE: \$6.60