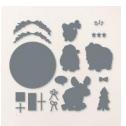

Christmas Friends
Stamp Set
[164279]
\$25.00 SALE: \$22.50

Christmas Friends Dies [164087] \$34.00 SALE: \$30.60

Around The Bend Dies [160649] \$33.00 SALE: \$23.10

Everyday Details Dies [162864] \$34.00 SALE: \$23.80