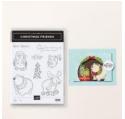

Christmas Friends
Stamp Set
[164279]
\$25.00 SALE: \$22.50

Christmas Friends Dies [164087] \$34.00 SALE: \$30.60

Around The Bend Dies [160649] \$33.00 SALE: \$23.10

Everyday Details Dies [162864] \$34.00 SALE: \$23.80