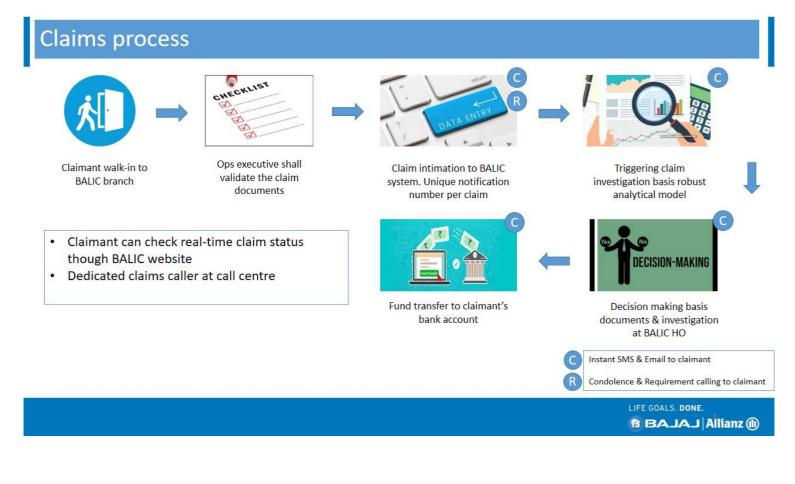

n              | 3) Hospital bills for the confinement                                                                                 |                                             |
| & Critical Illness<br>Claims | 4) Nominee's photo identity proof such as copy of Passport,<br>PAN card, Voter identity card, Aadhar (UID) card, etc. |                                             |
|                              | 5) NEFT mandate form attested by bank authorities along with a cancelled cheque or bank account passbook              |                                             |
|                              | 6) All related Medical examination Reports,e.g Lab Test Re-<br>ports, X-ray/CT Scan/MRI/Ultrasonography               |                                             |

# Claim Process –