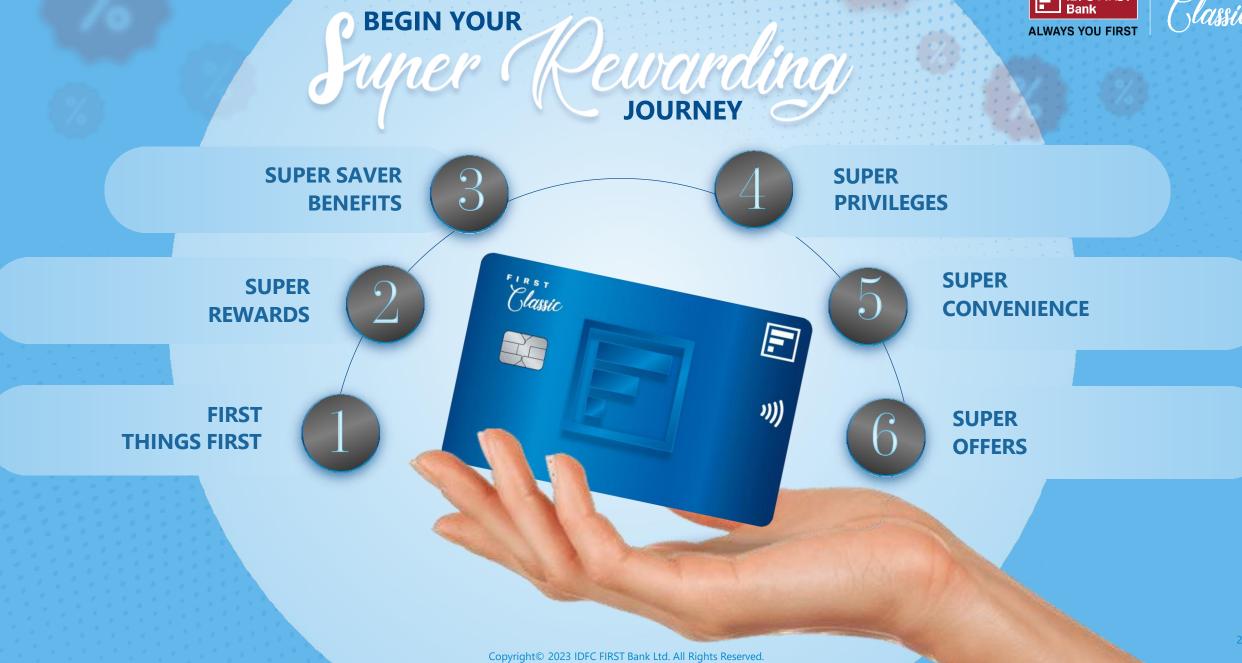

### FIRST THINGS FIRST

JOURNEY

**BEGIN YOUR** 

### **REWARDS WHICH ARE**

ever expire

on incremental spends > **₹20,000 per billing cycle** 

# **5 A Rewards T**