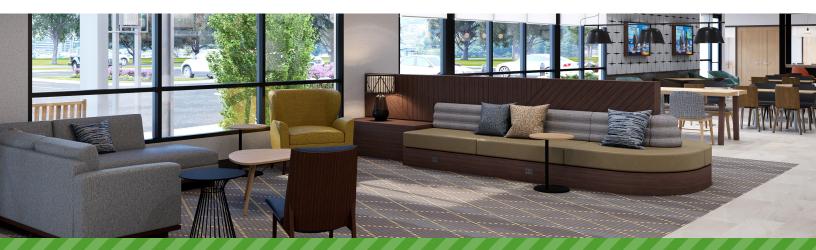

| Public Space                                                                                                |             |  |  |  |
|-------------------------------------------------------------------------------------------------------------|-------------|--|--|--|
| Lobby                                                                                                       | 2,097 sq ft |  |  |  |
| Restaurant & Bar                                                                                            | 1,820 sq ft |  |  |  |
| Meeting Space                                                                                               | 1,581 sq ft |  |  |  |
| Fitness Center & Rec. Lobby                                                                                 | 1,337 sq ft |  |  |  |
| Open lobby with flexible space to socialize or work                                                         |             |  |  |  |
| Market 24 positioned to work with front desk or F&B concept                                                 |             |  |  |  |
| Flexible set of food & beverage concepts and meeting room offerings to best suit your specific market needs |             |  |  |  |