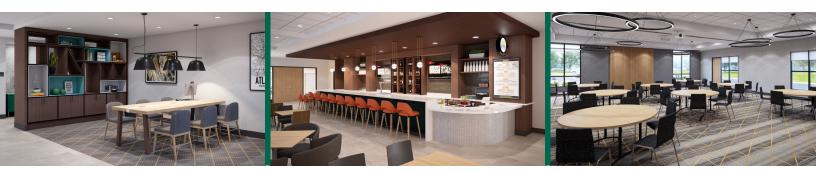

| Public Space                                                                                                |             |  |  |  |
|-------------------------------------------------------------------------------------------------------------|-------------|--|--|--|
| Lobby                                                                                                       | 2,097 sq ft |  |  |  |
| Restaurant & Bar                                                                                            | 1,820 sq ft |  |  |  |
| Meeting Space                                                                                               | 1,581 sq ft |  |  |  |
| Fitness Center & Rec. Lobby                                                                                 | 1,337 sq ft |  |  |  |
| Open lobby with flexible space to socialize or work                                                         |             |  |  |  |
| Market 24 positioned to work with front desk or F&B concept                                                 |             |  |  |  |
| Flexible set of food & beverage concepts and meeting room offerings to best suit your specific market needs |             |  |  |  |