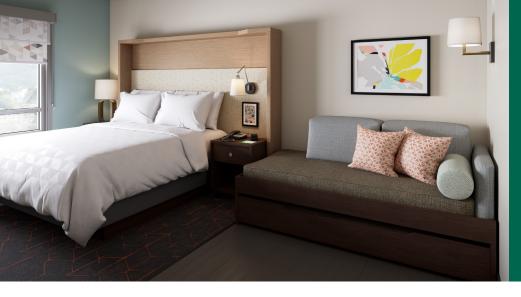

| King                                                                                                              | 323 sq ft |  |  |
|-------------------------------------------------------------------------------------------------------------------|-----------|--|--|
| Queen / Queen                                                                                                     | 323 sq ft |  |  |
| Junior Suite                                                                                                      | 417 sq ft |  |  |
| Unified room bays with the flexibility to offer King, Queen/Queen,<br>King Comfort, King Sleeper in same size bay |           |  |  |
| Multi-functional storage with integrated power and arrival moment                                                 |           |  |  |
| Quality bedding and blackout shades for a great night's sleep                                                     |           |  |  |
| Spacious well-lit bathroom with branded shower experience                                                         |           |  |  |
|                                                                                                                   |           |  |  |