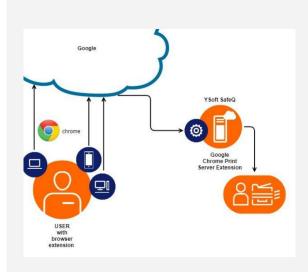

## SAFEQ Print Management offers native printing from your ChromeOS devices.

Millions of businesses rely on Google technologies, like ChromeOS devices. These businesses require the secure print management features offered in YSoft SAFEQ. YSoft SAFEQ® users need to print natively from Chrome Enterprise operating systems, and the SAFEQ Google Chrome Print extension provides this functionality YSoft worked with Google to create a new standards-based (IPP) extension for YSoft SAFEQ, leveraging Google's ChromeOS APIs and G-Suite integration points.

## SAFEQ users now enjoy native Chrome printing to their secure Print Roaming<sup>®</sup> print queue.

When using your ChromeOS device, YSoft SAFEQ users can now print locally to the SAFEQ Print Roaming secure queue. ChromeOS and YSoft technologies are complementary and work well together!