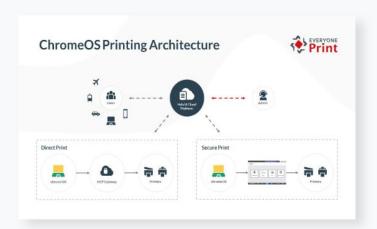

Eliminate print servers, lessen the load on IT and lower the cost of print. With HCP, you can scale your consumption up and down according to business needs and simply pay for the licenses you need.

One cloud service, one global pull queue and one full featured single print driver that's compatible with all printer brands, makes it possible for everyone to enjoy a range of flexible printing options, such as direct print, secure print and finishing options.

ChromeOS users enjoy the same full-featured range of flexible printing options on all platforms. Single sign-on via Google Workspace helps increase productivity, while keeping data secure and HCP's location-aware functionality automatically discovers and shows available printers, allowing users to print immediately, wherever they are.