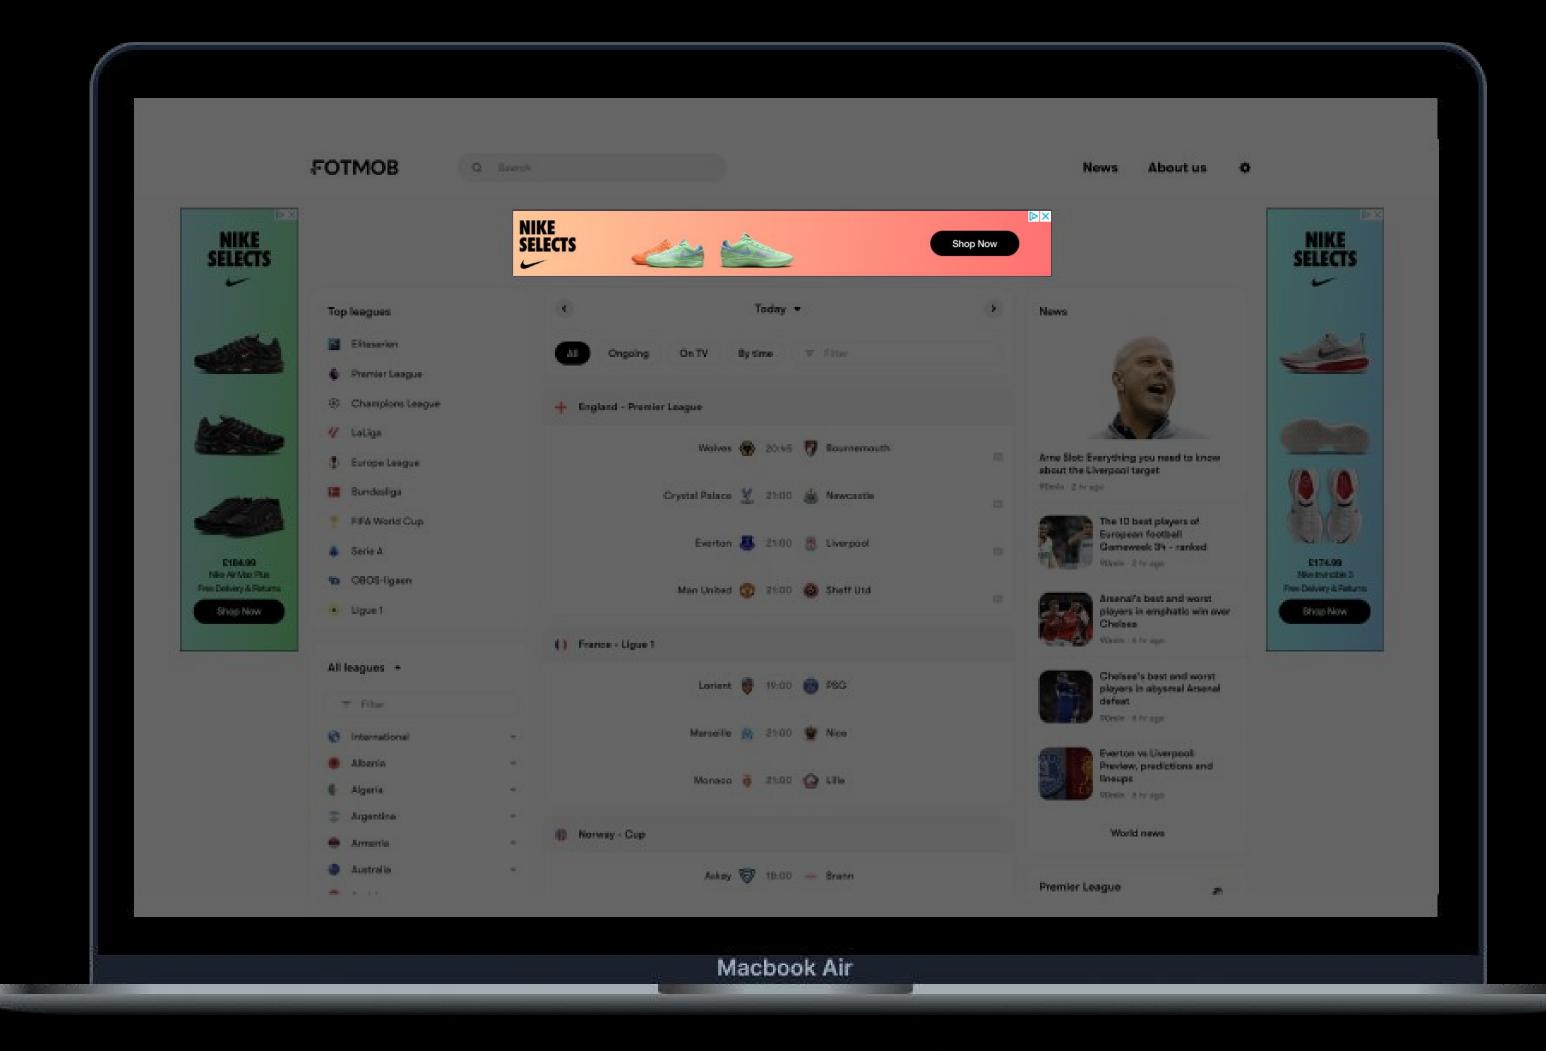

## Desktop leaderboard

Specs

Dimensions 728x90 px

Image format .png or .jpg

**Placements** 

Sitewide

Targeting

Country, region, city

## Desktop skyscraper

Specs

Dimensions 160x600 px

Image format .png or .jpg

**Placements** 

Sitewide

**Targeting** 

Country, region, city