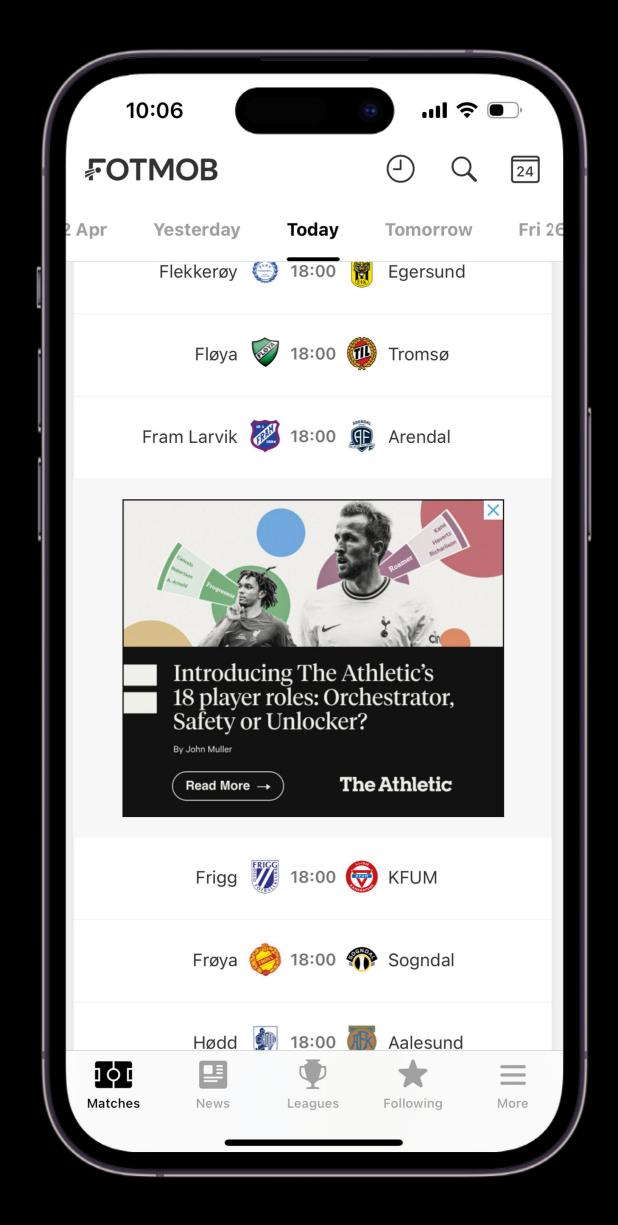

## Medium rectangle

Specs

Dimensions 300x250 px

Image format .png or .jpg

Targeting

Favourite team, league, or player Country, region, city

Placements

Matches tab (homescreen)

Match pages

News feed

News articles