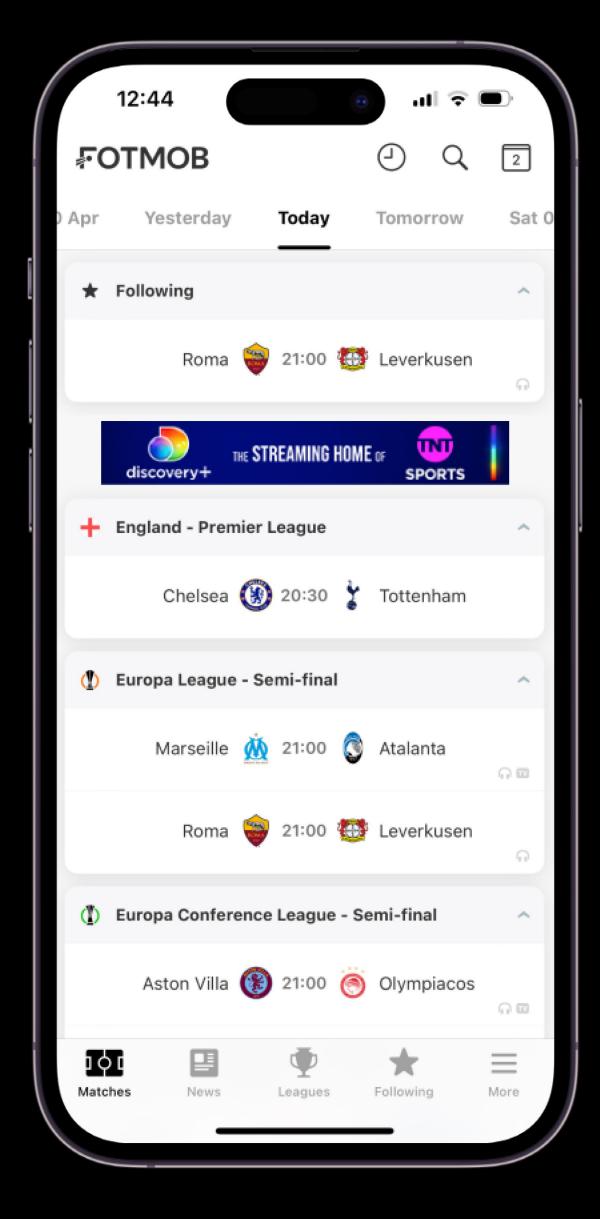

## Medium rectangle

Specs

Dimensions 300x250 px

Image format .png or .jpg

Targeting

Favourite team, league, or player Country, region, city

Placements

Matches tab (homescreen)

Match pages

News feed

News articles