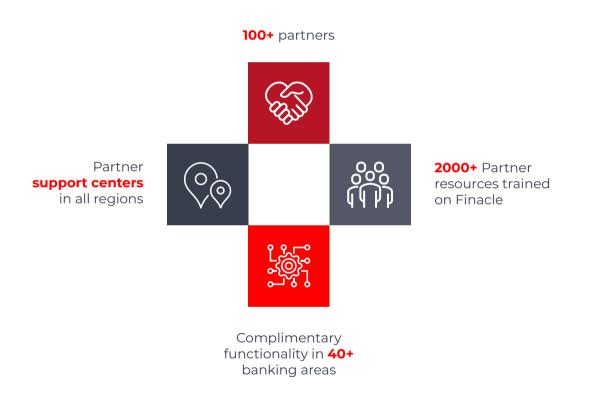

#### Delivering comprehensive banking capabilities

Finacle's Digital Banking Solution Suite comes with comprehensive functionality out-of-the-box, complemented with features from our solution partners. Currently, we have partnerships in over 40+ banking areas, including conversational banking, Al based fraud management, Contactless payments, Application Monitoring, Distributed ledger-based trade processing, among others.