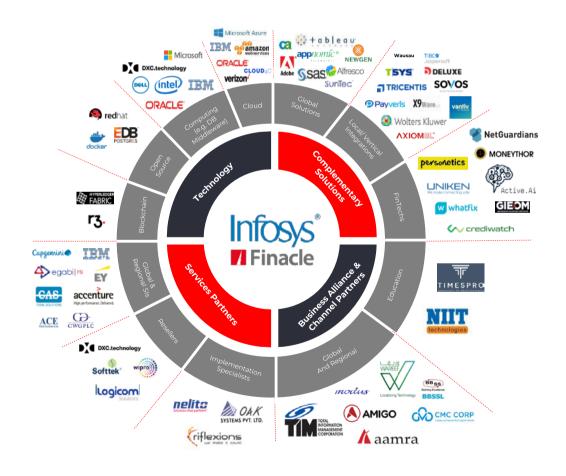

Our partner network consists of partners in the areas of technology, complimentary solutions, FinTech start-ups, consulting, delivery and implementation services. Together, we help banks scale digital leadership.

#### Helping banks scale digital faster

- Finacle has well-defined partner programs to help banks unlock the value of our ecosystem easily and foster banking innovation:
- Complementary solution alliances team that develops joint solutions with 3rd party solution providers
- FinTech Connect program to develop partnerships with FinTech startups for emerging functionalities
- Ecosystem innovation group An internal team dedicated to building new solutions and innovating with ecosystem of partners and clients
- Partner portal to provide partners with easy access to Finacle ecosystem and manage co-innovation
- AppCenter to showcase innovations built with partners
- Comprehensive partner Enablement and certification programs