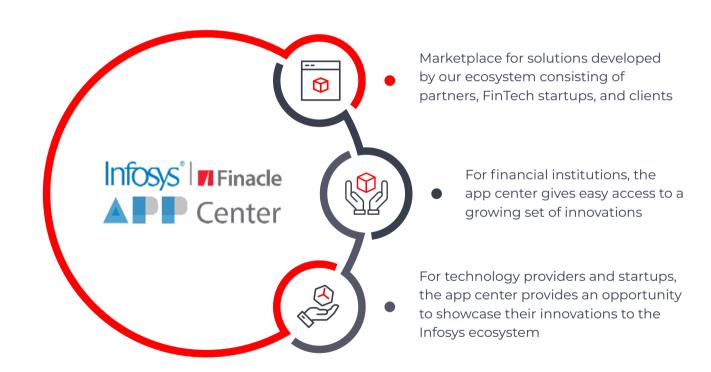

Finacle App Center is our marketplace that helps banks explore applications from our partners.

#3 Modern technology