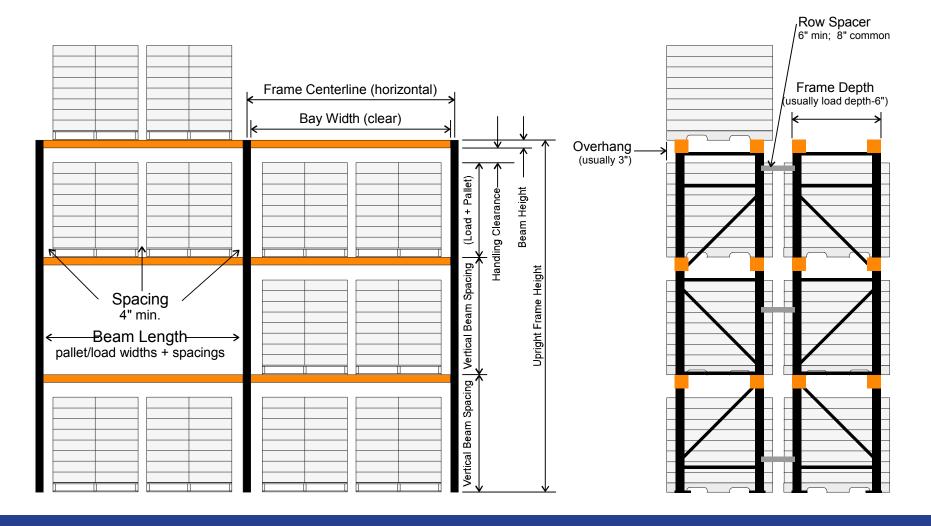

Front View (from aisle) 4 high (1+3) shown

Front View (from aisle) 4 high shown