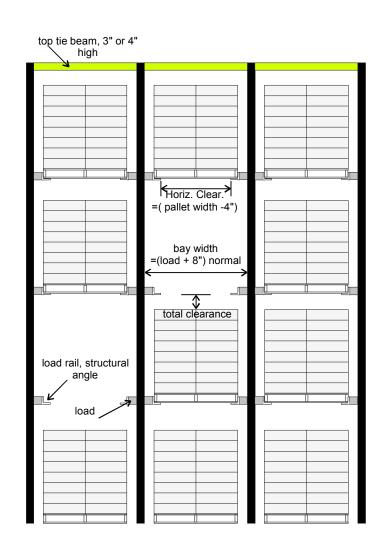

# Pallet racking specification drawings

### Pallet rack drawings

These drawings can help you easily print and reference critical dimensions when designing pallet rack systems. We are always available to assist you when designing pallet rack projects.

- Selective rack selection drawing
- Double deep selective selection drawing
- Drive in rack selection drawing
- Drive-through racks selection drawing
- Gravity Flow rack selection drawing
- Push back rack selection drawing
- Over-door empty pallet storage selection drawing

#### More Pallet Rack resources

- Cisco-Eagle Pallet rack home page
- Pallet rack articles, tips & information
- Online selective rack estimator (drawings, prices, parts lists)
- Pallet rack blog topics









Front View (from aisle) 4 high (1+3) shown













Front View (from aisle) 4 high shown





## **Pallet Rack Selection Chart**

## Over-door Empty Pallet

Front View (from aisle)