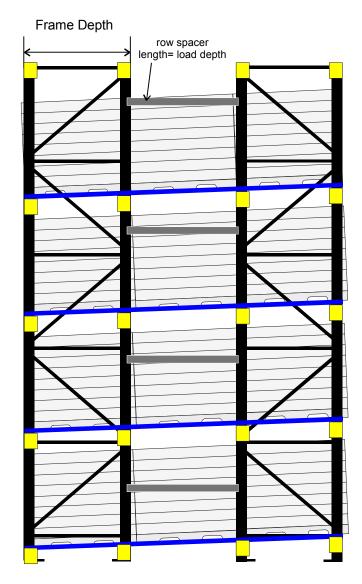

Front View (from aisle) 4 high (1+3) shown

Front View (from aisle) 4 high shown