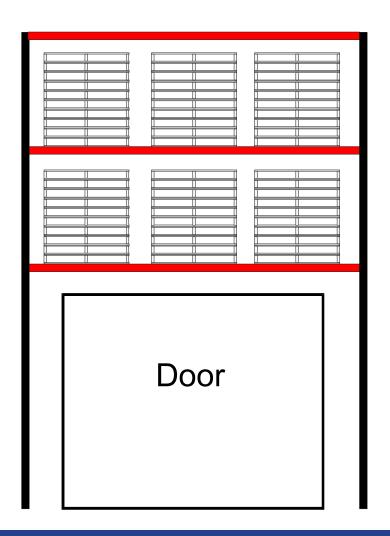

l dimensions when designing pallet rack systems. We are always available to assist you when designing pallet rack projects.

- Selective rack selection drawing
- Double deep selective selection drawing
- Drive in rack selection drawing
- Drive-through racks selection drawing
- Gravity Flow rack selection drawing
- Push back rack selection drawing
- Over-door empty pallet storage selection drawing

#### More Pallet Rack resources

- Cisco-Eagle Pallet rack home page
- Pallet rack articles, tips & information
- Online selective rack estimator (drawings, prices, parts lists)
- Pallet rack blog topics









Front View (from aisle) 4 high (1+3) shown













Front View (from aisle) 4 high shown





## **Pallet Rack Selection Chart**

## Over-door Empty Pallet

Front View (from aisle)