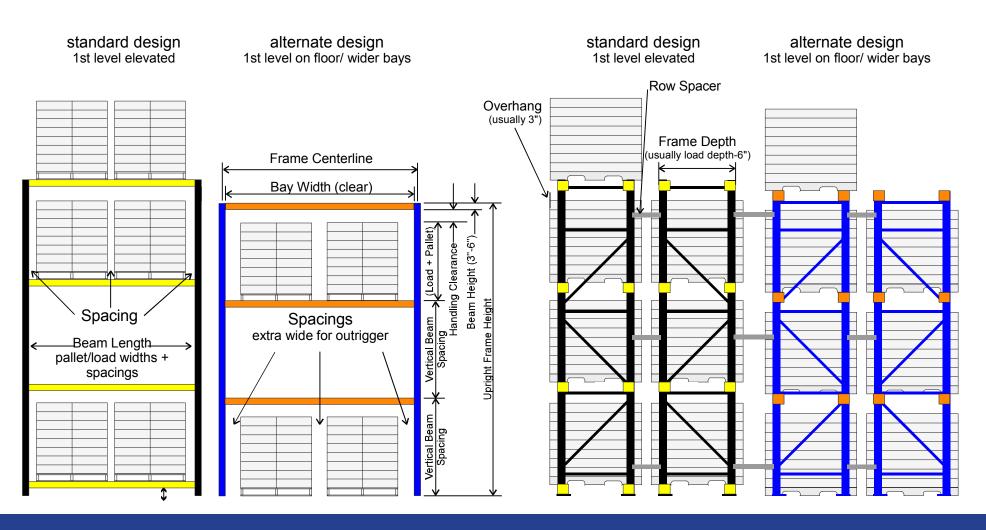

Front View (from aisle) 4 high (1+3) shown

Front View (from aisle) 4 high shown