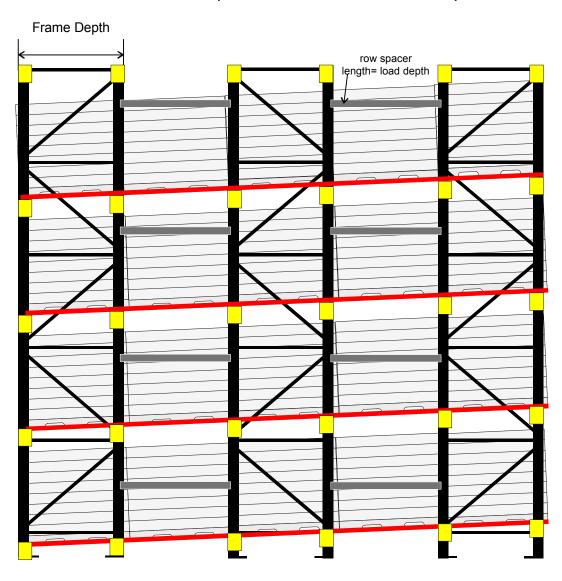

Front View (from aisle) 4 high (1+3) shown

Front View (from aisle) 4 high shown