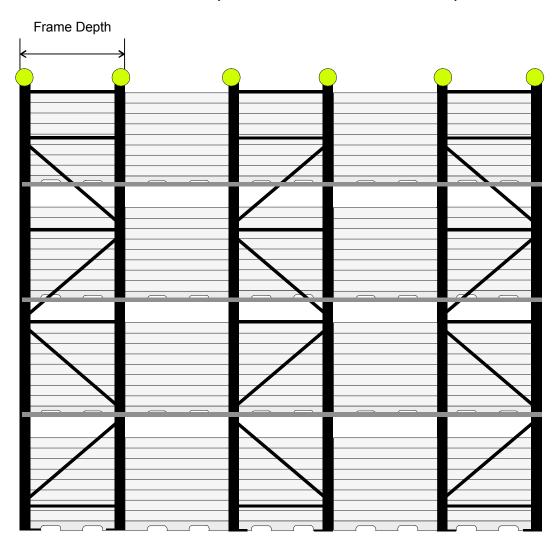

Front View (from aisle) 4 high (1+3) shown

Front View (from aisle) 4 high shown