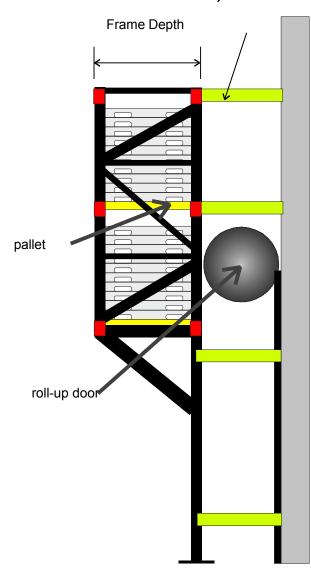

Front View (from aisle) 4 high (1+3) shown

Front View (from aisle) 4 high shown

## Over-door Empty Pallet

Front View (from aisle)