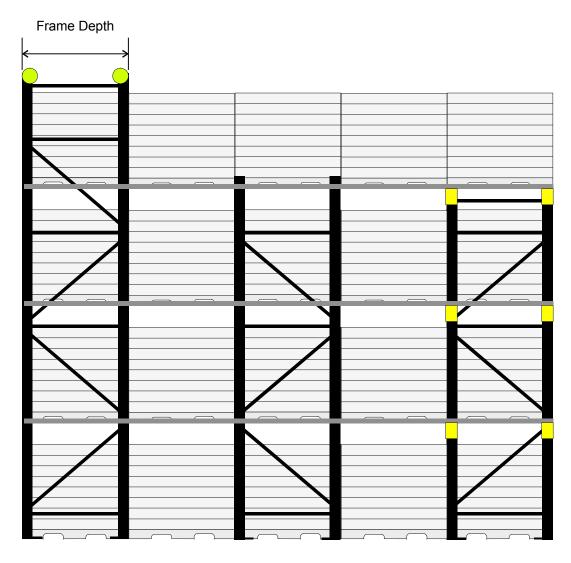

Front View (from aisle) 4 high (1+3) shown

Front View (from aisle) 4 high shown