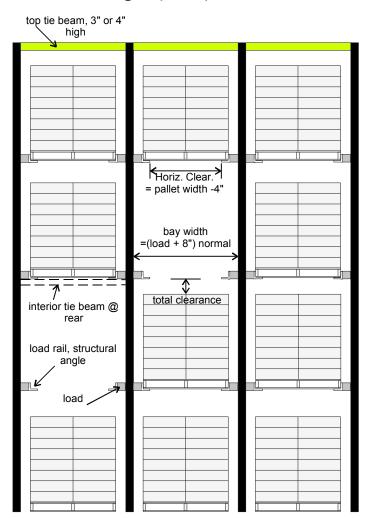

# Pallet racking specification drawings

### Pallet rack drawings

These drawings can help you easily print and reference critical dimensions when designing pallet rack systems. We are always available to assist you when designing pallet rack projects.

- Selective rack selection drawing
- Double deep selective selection drawing
- Drive in rack selection drawing
- Drive-through racks selection drawing
- Gravity Flow rack selection drawing
- Push back rack selection drawing
- Over-door empty pallet storage selection drawing

#### More Pallet Rack resources

- Cisco-Eagle Pallet rack home page
- Pallet rack articles, tips & information
- Online selective rack estimator (drawings, prices, parts lists)
- Pallet rack blog topics









Front View (from aisle) 4 high (1+3) shown













Front View (from aisle) 4 high shown





## **Pallet Rack Selection Chart**

## Over-door Empty Pallet

Front View (from aisle)