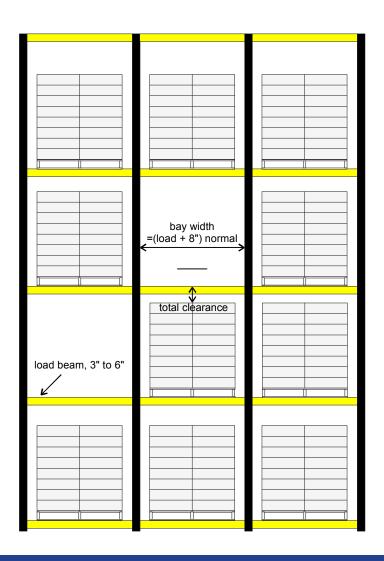

gs

### Pallet rack drawings

These drawings can help you easily print and reference critical dimensions when designing pallet rack systems. We are always available to assist you when designing pallet rack projects.

- Selective rack selection drawing
- Double deep selective selection drawing
- Drive in rack selection drawing
- Drive-through racks selection drawing
- Gravity Flow rack selection drawing
- Push back rack selection drawing
- Over-door empty pallet storage selection drawing

#### More Pallet Rack resources

- Cisco-Eagle Pallet rack home page
- Pallet rack articles, tips & information
- Online selective rack estimator (drawings, prices, parts lists)
- Pallet rack blog topics









Front View (from aisle) 4 high (1+3) shown













Front View (from aisle) 4 high shown





## **Pallet Rack Selection Chart**

## Over-door Empty Pallet

Front View (from aisle)