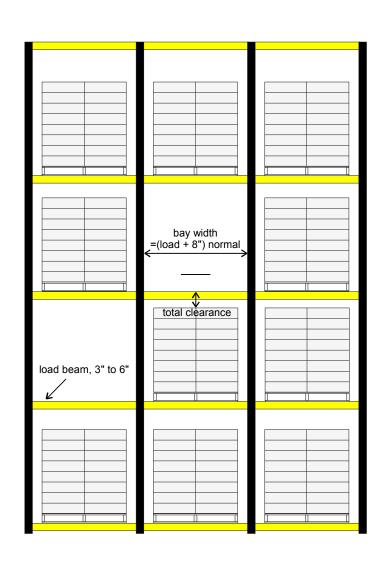

# Pallet racking specification drawings

### Pallet rack drawings

These drawings can help you easily print and reference critical dimensions when designing pallet rack systems. We are always available to assist you when designing pallet rack projects.

- Selective rack selection drawing
- Double deep selective selection drawing
- Drive in rack selection drawing
- Drive-through racks selection drawing
- Gravity Flow rack selection drawing
- Push back rack selection drawing
- Over-door empty pallet storage selection drawing

#### More Pallet Rack resources

- Cisco-Eagle Pallet rack home page
- Pallet rack articles, tips & information
- Online selective rack estimator (drawings, prices, parts lists)
- Pallet rack blog topics









Front View (from aisle) 4 high (1+3) shown













Front View (from aisle) 4 high shown





## **Pallet Rack Selection Chart**

## Over-door Empty Pallet

Front View (from aisle)