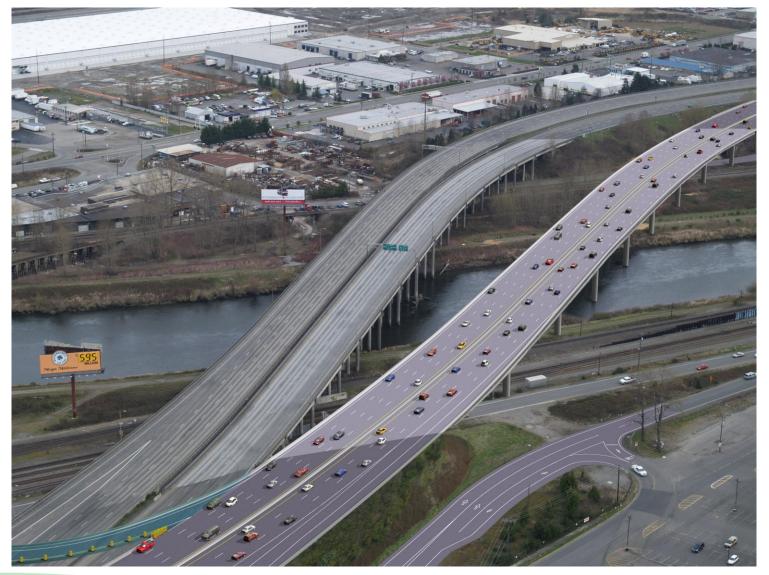

# I-5: M Street to Portland Ave.

### I-5: M Street to Portland Avenue - HOV

## I-5: M Street to Portland Avenue - HOV