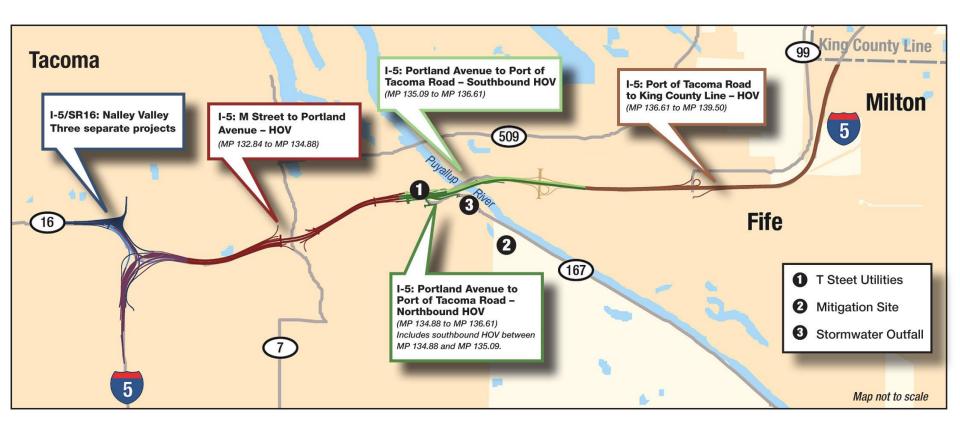

# I-5: M Street to Portland Ave.

### I-5: M Street to Portland Avenue - HOV

## I-5: M Street to Portland Avenue - HOV

## I-5: Portland Ave. to Port of Tacoma Road – Northbound HOV