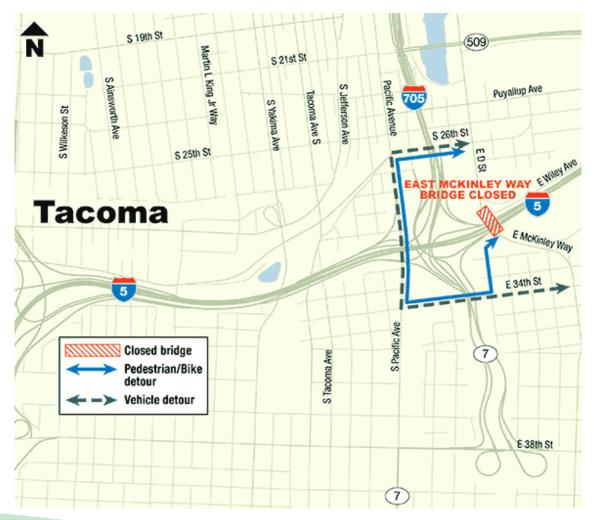

*Construction coming soon**















**Kevin Dayton**Region Administrator

**Lynn Peterson**Secretary of Transportation

RAMP Tacoma, WA Wednesday, August 6, 2014





### TACOMA/PIERCE COUNTY HOV PROGRAM

#### **March 2014**





# **Active projects**



### I-5: M Street to Portland Avenue - HOV

### **Construction starts this summer**





## I-5: M Street to Portland Avenue - HOV

## Final product in 2017



# **Traffic Impacts**

- I-5
  - Narrowed, shifting lanes
  - Ramp and lane closures

- Neighborhoods
  - Lengthy closures
    - Pacific Avenue and McKinley Way
  - Vehicle and pedestrian detours
  - Transit reroutes

# **Pacific Avenue closes for 11 months**

## **September 2014 to August 2015**





# **McKinley Way closes for 18 months**

# **August 2015 to Spring 2017**





#### I-5: M Street to Portland Avenue - HOV

#### **General Timeline**



Design work
Construction

\*Actual dates are dependent on constructor schedule.





# Route 1 and 53 Detours





# Route 42 Detour





## **Downtown On the Go is your commute resource!**

Providing commute options for biking, walking, bus and carpool



- Maps & schedules
- One-on-one support
- Events
- Bike buddies and helmets
- Carpool matching
- Carsharing

# I-5/SR 16: Eastbound Nalley Valley



## **Staying informed**

#### **WSDOT:**

- TacomaTraffic.com
- Twitter: @WSDOT\_Tacoma
- Email alerts (link on upper right corner of all WSDOT web pages)
- http://www.wsdot.wa.gov/

#### Pierce Transit

http://www.piercetransit.org/

#### Downtown on the Go

http://www.downtownonthego.com/about/about-dotg



## I-