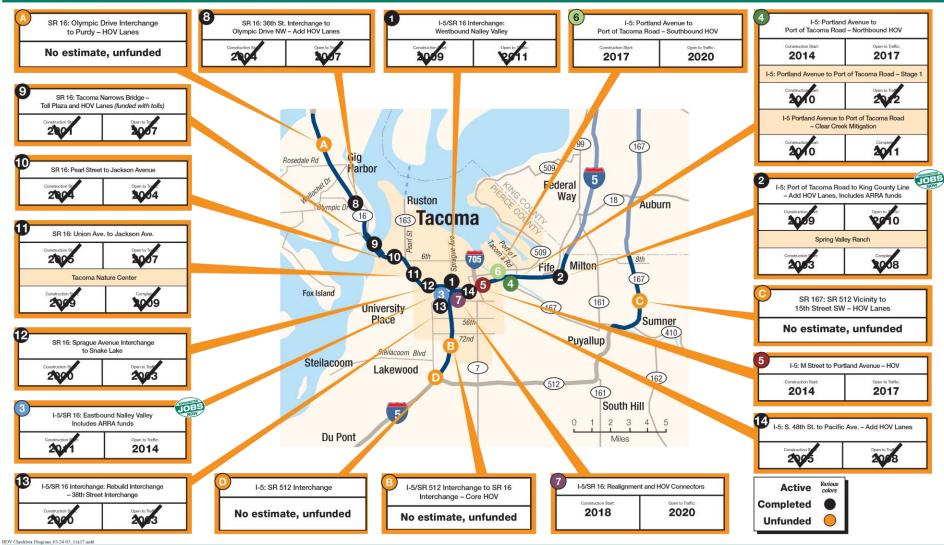

# I-5: M Street to Portland Ave.

### TACOMA/PIERCE COUNTY HOV PROGRAM

# **Active projects**

### I-5: M Street to Portland Avenue - HOV

### **Construction starts this summer**

## I-5: M Street to Portland Avenue - HOV

## Final product in 2017