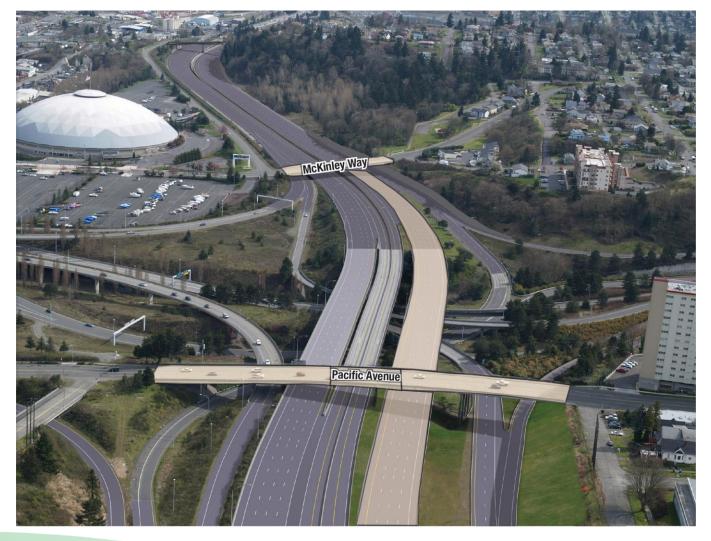

# **Traffic Impacts**

- I-5
  - Narrowed, shifting lanes
  - Ramp and lane closures

- Neighborhoods
  - Lengthy closures
    - Pacific Avenue and McKinley Way
  - Vehicle and pedestrian detours
  - Transit reroutes

# **Pacific Avenue closes for 11 months**

# **McKinley Way closes for 18 months**