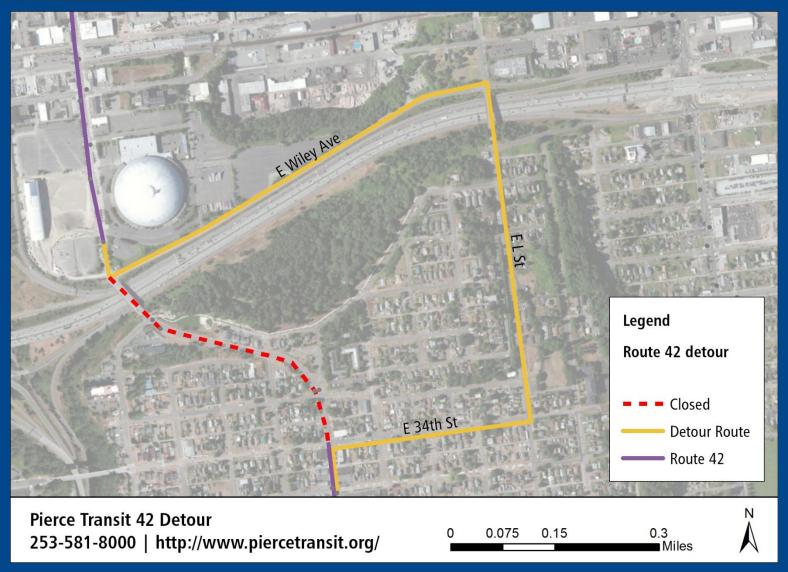

## **March 2014**





# **Active projects**



### I-5: M Street to Portland Avenue - HOV

### **Construction starts this summer**





## I-5: M Street to Portland Avenue - HOV

## Final product in 2017



# **Traffic Impacts**

- I-5
  - Narrowed, shifting lanes
  - Ramp and lane closures

- Neighborhoods
  - Lengthy closures
    - Pacific Avenue and McKinley Way
  - Vehicle and pedestrian detours
  - Transit reroutes

# **Pacific Avenue closes for 11 months**

## **September 2014 to August 2015**





# **McKinley Way closes for 18 months**

# **August 2015 to Spring 2017**





#### I-5: M Street to Portland Avenue - HOV

#### **General Timeline**



Design work
Construction

\*Actual dates are dependent on constructor schedule.





# Route 1 and 53 Detours





# Route 42 Detour





## **Downtown On the Go is your commute resource!**

Providing commute options for biking, walking, bus and carpool



- Maps & schedules
- One-on-one support
- Events
- Bike buddies and helmets
- Carpool matching
- Carsharing

# I-5/SR 16: Eastbound Nalley Valley



## **Staying informed**

#### **WSDOT:**

- TacomaTraffic.com
- Twitter: @WSDOT\_Tacoma
- Email alerts (link on upper right corner of all WSDOT web pages)
- http://www.wsdot.wa.gov/

#### Pierce Transit

http://www.piercetransit.org/

#### Downtown on the Go

http://www.downtownonthego.com/about/about-dotg



## I-5: Portland Ave. to Port of Tacoma Road – Northbound HOV