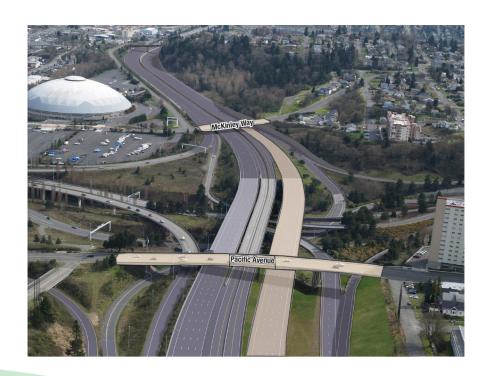

t 6, 2014





### TACOMA/PIERCE COUNTY HOV PROGRAM

#### **March 2014**





# **Active projects**



### I-5: M Street to Portland Avenue - HOV

### **Construction starts this summer**





## I-5: M Street to Portland Avenue - HOV

## Final product in 2017



# **Traffic Impacts**

- I-5
  - Narrowed, shifting lanes
  - Ramp and lane closures

- Neighborhoods
  - Lengthy closures
    - Pacific Avenue and McKinley Way
  - Vehicle and pedestrian detours
  - Transit reroutes

# **Pacific Avenue closes for 11 months**

## **September 2014 to August 2015**





# **McKinley Way closes for 18 months**

# **August 2015 to Spring 2017**





#### I-5: M Street to Portland Avenue - HOV

#### **General Timeline**



Design work
Construction

\*Actual dates are dependent on constructor schedule.





# Route 1 and 53 Detours





# Route 42 Detour





## **Downtown On the Go is your commute resource!**

Providing commute options for biking, walking, bus and carpool



- Maps & schedules
- One-on-one support
- Events
- Bike buddies and helmets
- Carpool matching
- Carsharing

# I-5/SR 16: Eastbound Nalley Valley



## **Staying informed**

#### **WSDOT:**

- TacomaTraffic.com
- Twitter: @WSDOT\_Tacoma
- Email alerts (link on upper right corner of all WSDOT web pages)
- http://www.wsdot.wa.gov/

#### Pierce Transit

http://www.piercetransit.org/

#### Downtown on the Go

http://www.downtownonthego.com/about/about-dotg



## I-5: Portland Ave. to Port of Tacoma Road – Northbound HOV