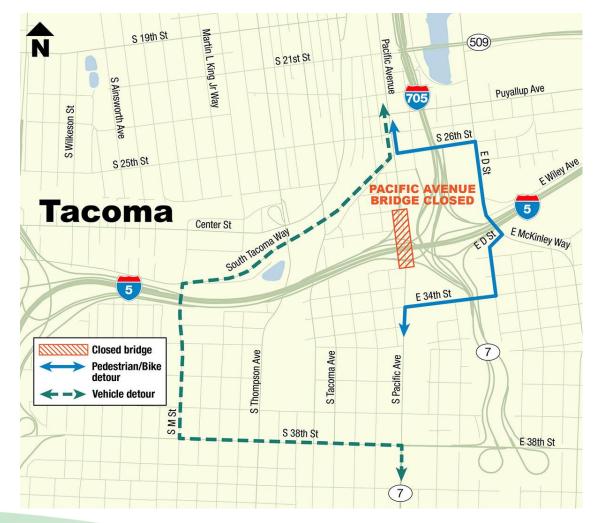

# I-5: M Street to Portland Ave.

# **Construction coming soon**















**Kevin Dayton**Region Administrator

**Lynn Peterson**Secretary of Transportation

RAMP Tacoma, WA Wednesday, August 6, 2014





### TACOMA/PIERCE COUNTY HOV PROGRAM

#### **March 2014**





# **Active projects**



### I-5: M Street to Portland Avenue - HOV

### **Construction starts this summer**





## I-5: M Street to Portland Avenue - HOV

## Final product in 2017



# **Traffic Impacts**

- I-5
  - Narrowed, shifting lanes
  - Ramp and lane closures

- Neighborhoods
  - Lengthy closures
    - Pacific Avenue and McKinley Way
  - Vehicle and pedestrian detours
  - Transit reroutes

# **Pacific Avenue closes for 11 months**

## **September 2014 to August 2015**





# **McKinley Way closes for 18 months**

# **August 2015 to Spring 2017**





#### I-5: M Street to Portland Avenue - HOV

#### **General Timeline**



Design work
Construction

\*Actual dates are dependent on constructor schedule.





# Route 1 and 53 Detours





# Route 42 Detour





## **Downtown On the Go is your commute resource!**

Providing commute options for biking, walking, bus and carpool



- Maps & schedules
- One-on-one support
- Events
- Bike buddies and helmets
- Carpool matching
- Carsharing

# I-5/SR 16: Eastbound Nalley Valley



## **Staying informed**

#### **WSDOT:**

- TacomaTraffic.com
- Twitter: @WSDOT\_Tacoma
- Email alerts (link on upper right corner of all WSDOT web pages)
- http://www.wsdot.wa.gov/

#### Pierce Transit

http://www.piercetransit.org/

##