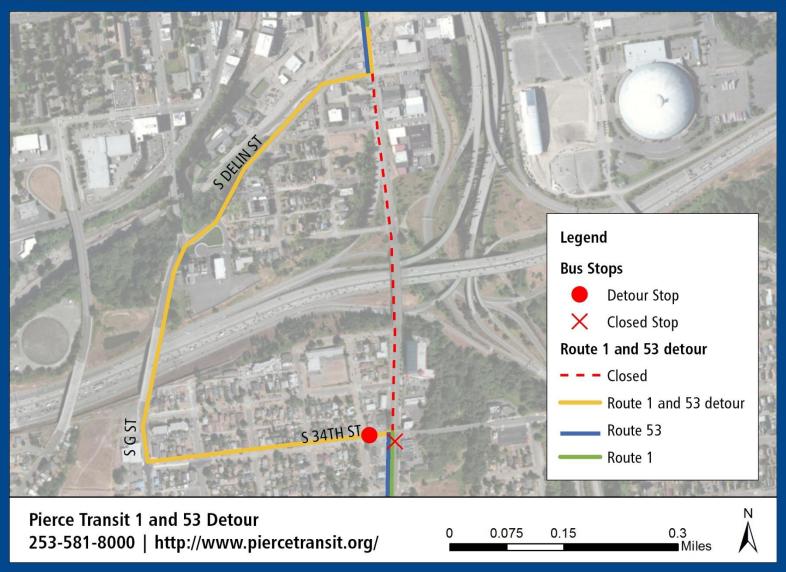

COUNTY HOV PROGRAM

#### **March 2014**





# **Active projects**



### I-5: M Street to Portland Avenue - HOV

### **Construction starts this summer**





## I-5: M Street to Portland Avenue - HOV

## Final product in 2017



# **Traffic Impacts**

- I-5
  - Narrowed, shifting lanes
  - Ramp and lane closures

- Neighborhoods
  - Lengthy closures
    - Pacific Avenue and McKinley Way
  - Vehicle and pedestrian detours
  - Transit reroutes

# **Pacific Avenue closes for 11 months**

## **September 2014 to August 2015**





# **McKinley Way closes for 18 months**

# **August 2015 to Spring 2017**





#### I-5: M Street to Portland Avenue - HOV

#### **General Timeline**



Design work
Construction

\*Actual dates are dependent on constructor schedule.





# Route 1 and 53 Detours





# Route 42 Detour





## **Downtown On the Go is your commute resource!**

Providing commute options for biking, walking, bus and carpool



- Maps & schedules
- One-on-one support
- Events
- Bike buddies and helmets
- Carpool matching
- Carsharing

# I-5/SR 16: Eastbound Nalley Valley



## **Staying informed**

#### **WSDOT:**

- TacomaTraffic.com
- Twitter: @WSDOT\_Tacoma
- Email alerts (link on upper right corner of all WSDOT web pages)
- http://www.wsdot.wa.gov/

#### Pierce Transit

http://www.piercetransit.org/

#### Downtown on the Go

http://www.downtownonthego.com/about/about-dotg



## I-5: Portland Ave. to Port of Tacoma Road – Northbound HOV