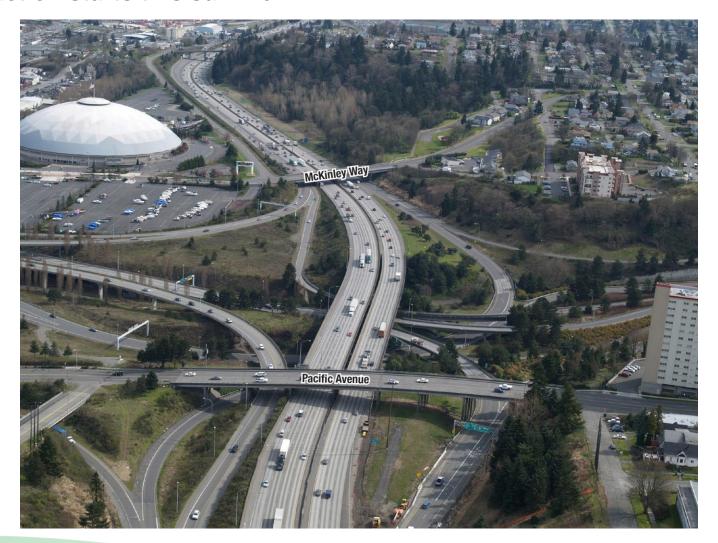

# **Traffic Impacts**

- I-5
  - Narrowed, shifting lanes
  - Ramp and lane closures

- Neighborhoods
  - Lengthy closures
    - Pacific Avenue and McKinley Way
  - Vehicle and pedestrian detours
  - Transit reroutes

# **Pacific Avenue closes for 11 months**

# **McKinley Way closes for 18 months**