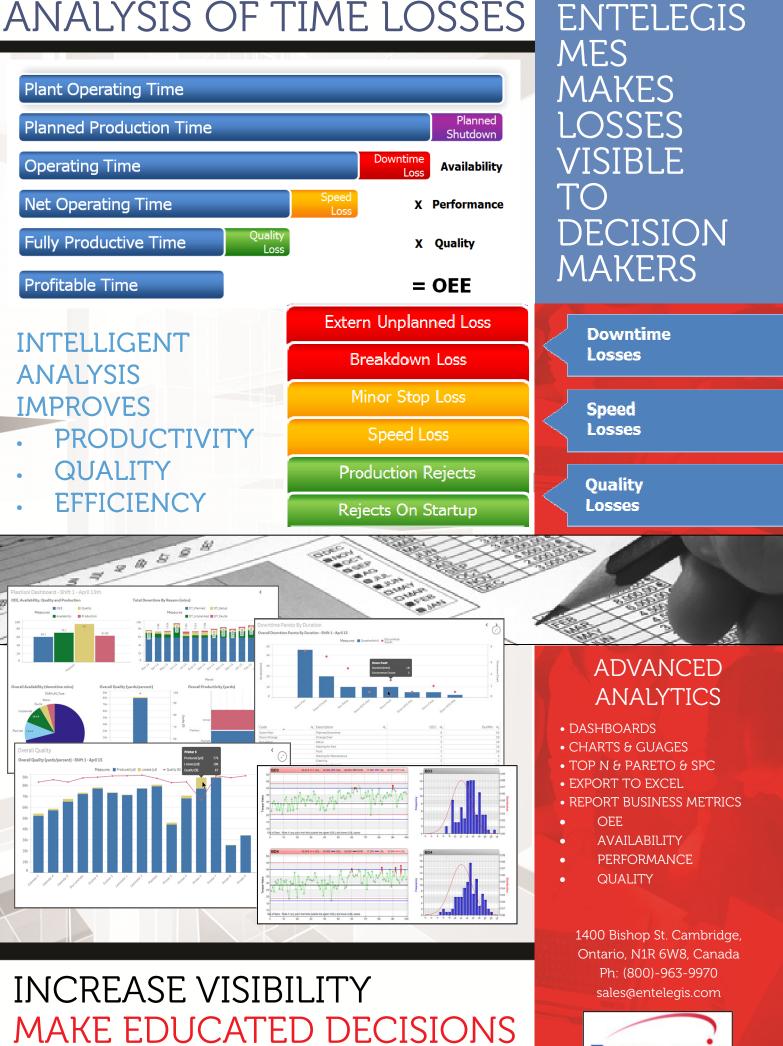

# ANALYSIS OF TIME LOSSES

**INCREASE PROFIT** 

oftware Driven Innovation

### WHAT IS MES?

MES collects the following data from facility equipment:

- Process
- Downtime
- Quality

And correlates and produces visualizations such as:

- KPI Benchmarking
- Dashboards
- Performance for all areas of production