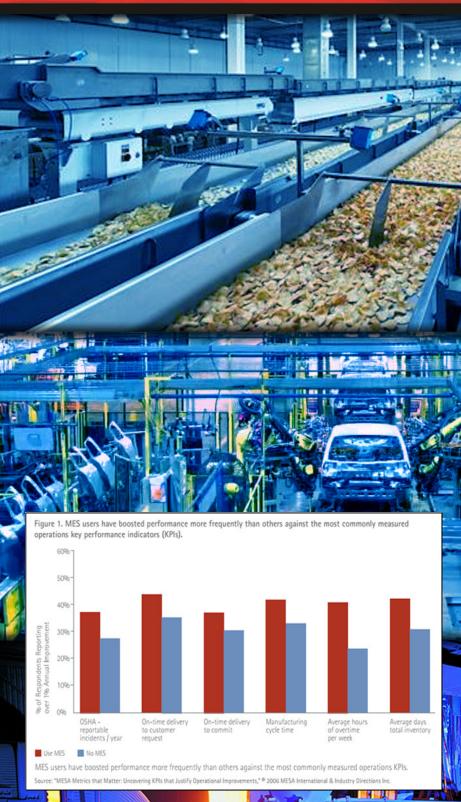

### WHY MES?

A study conducted by the Manufacturing Enterprise Solutions Association (MESA) which encompassed 150 manufacturers, found that there is a clear relationship between the use of MES and improvements in business results. Companies using MES where significantly more likely to report annual increases in performance.