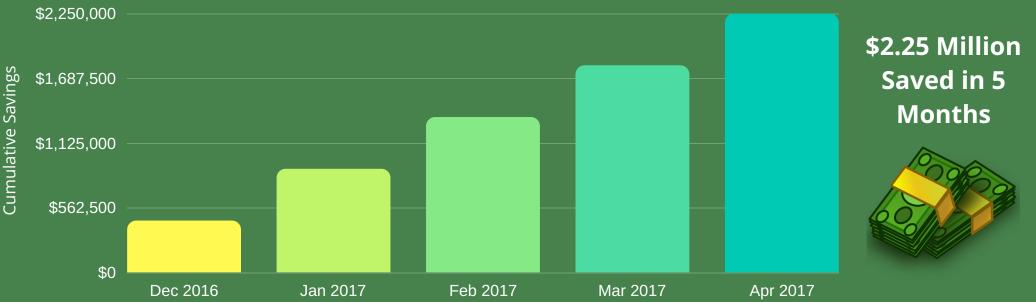

Savings of **\$2.25 Million** in just **5 months** 

### **Coincident Peak Savings since Entelegis-AESO Implementation**