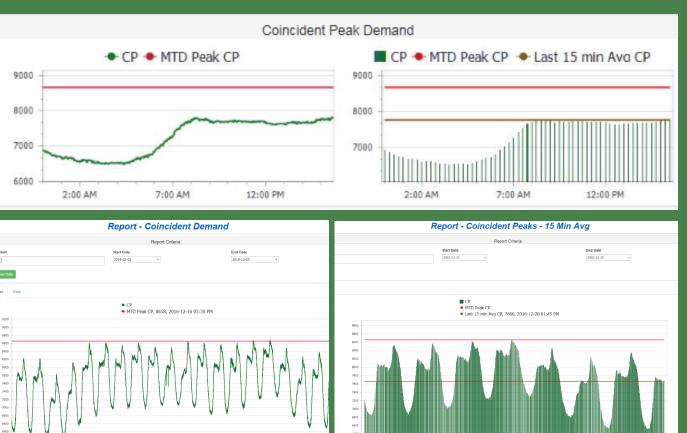

onitor AESO's peak demand strategies and provides your company with the capabilities to prevent coincident peak charges. Our user-friendly software provides operators and managers with targeted information regarding your systems and can automatically shut down to minimize production during 15-minute coincident peak charges.

Additionally, if your company has cogen systems in place, we can advise you on the optimal times to transition between these different sources. Overall, the result of our software is reduced energy costs. No other company on the market currently offers this service and can ensure automatic and real-time adjustments to mitigate losses.

### **CONTACT US**

+1 519 624 9166 1400 Bishop St. N. Cambridge, ON

entelegis.com can-technologies.com





### **Dashboard Views**



# CASE STUDY: AltaSteel



#### **Before Entelegis-AESO**

Running during coincident peak = \$450,0000/mo

Annually = \$5.4 Million in added expenses After Entelegis-AESO Implementation

ROI = 1 Month

**No** Coincident Peak Penalty paid since implementation

Savings of **\$2.25 Million** in just **5 months** 

### **Coincident Peak Savings since Entelegis-AESO Implementation**