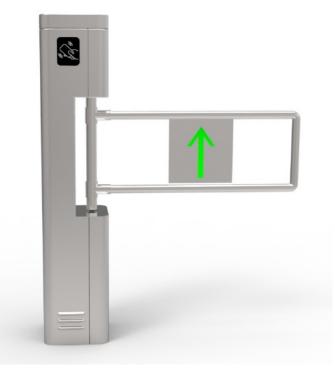

A V Techno Soft India Pvt Ltd.

RZ-9,Syndicate Enclave,Dabri More, N. Delhi-45 Tel : 9278470413 Email : <u>sales@avtechnosoftindia.com</u> WebSite :www.avtechnosoftindia.com

Model : AV-PM-01 (L)

## **KEY FEATURE :-**

- Housing & flap made up of splash proof SS 304.
- Works with any access control or remote switch.
- Electromechanical drive mechanism.
- Designed for secured & reliable operation with aesthetics in mind.
- Auto reset function on: if no passing during identified card reading time, the system will reset automatically the passengers are prohibited to pass until their second identified reading.
- The barrier can be set to delay closing in 1-60s after a valid card reading.