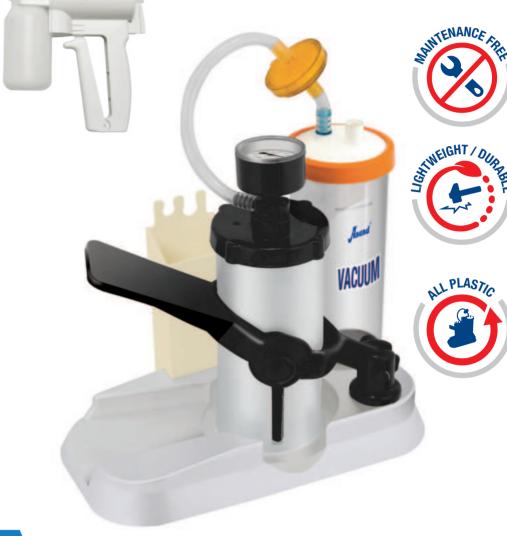

## P-9

### **TECHNICAL FEATURES**

| Model             | P-9<br>MANUAL SUCTION UNIT               | HAND HELD<br>MANUAL SUCTION UNIT |
|-------------------|------------------------------------------|----------------------------------|
| Housing           | Plastic Moulded                          | Plastic Moulded                  |
| Max. Vacuum / LPM | 600 mm Hg, 200 ml / push stroke          | 450 mm Hg                        |
| Pump Type         | Piston Pump                              | -                                |
| Jars              | 1 x 1 Ltr. PC Jar                        | 1 x 200 ml Jar                   |
| Filter            | Bacterial Filter Autoclavable / Reusable | -                                |
| Tubing            | 8 mm ID x 2 mtr. (Silicon)               | -                                |
| Vacuum Gauge      | 5 cm dia 0-760 mm Hg                     | -                                |
| Power Supply      | N/A                                      | N/A                              |
| Noise Level       | N / A                                    | N/A                              |
| Dimensions        | 33 x 18 x 30 cms                         | 17 x 5 x 8 cms                   |
| Net Weight        | 3 Kg                                     | 192 gm                           |
| Overflow Safety   | Mechanical                               | N/A                              |
| Accessories       | Tool Kit, Filter Paper & Push-in Nozzle  | Rigid Cannulae & Catheter        |
| Certifications    | CE, IEC 60601-1-2012                     | CE, IEC 60601-1-2012             |