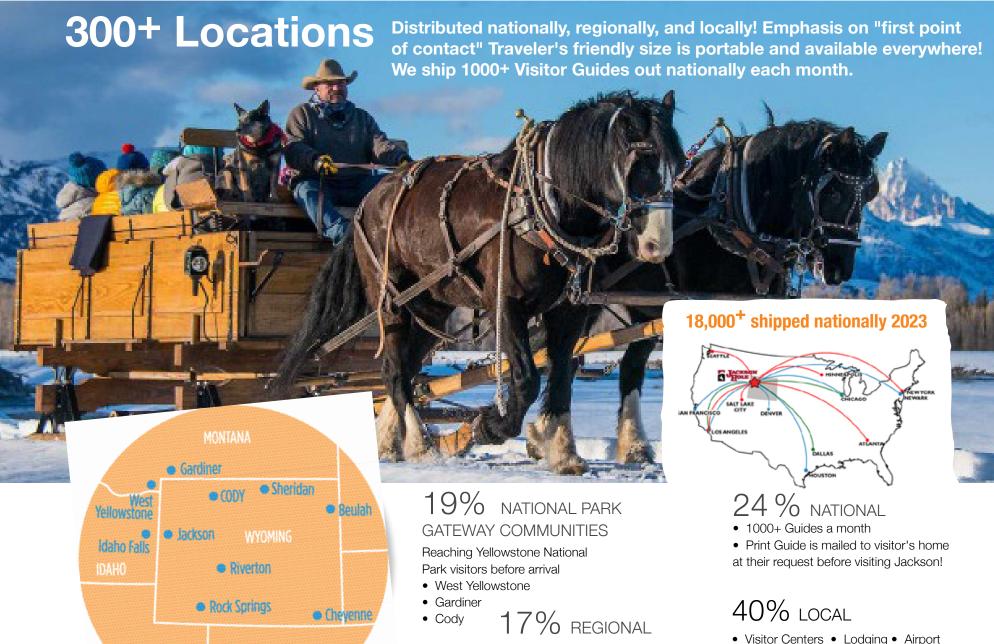

## Printed planning resource

Direct Request – more than 18,000+ people order the Visitor Guide FREE for pre-planning their trip.

"54% of travelers pre-plan trips using print, the highest usage in 8 years."

• Idaho Falls, ID

Island Park, ID

• I-80 Visitor Centers

• Other regional locations

• Big Sky/Gallatin Gateway, MT

- Activity Locations
  Museums
- Restaurants Guest Services Locations
- Retailers Real Estate Offices
- Transportation Providers
- Wedding & Event Planners