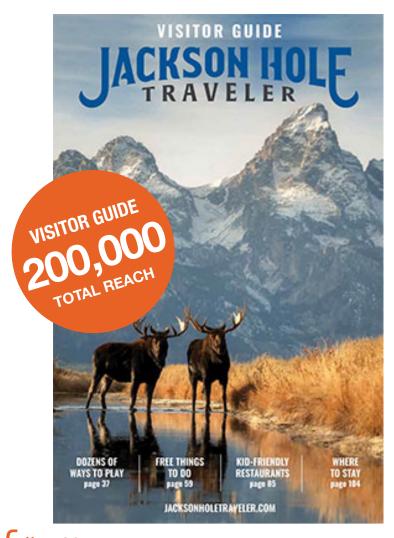

## Printed planning resource

Direct Request – more than 18,000+ people order the Visitor Guide FREE for pre-planning their trip.

"54% of travelers pre-plan trips using print, the highest usage in 8 years."