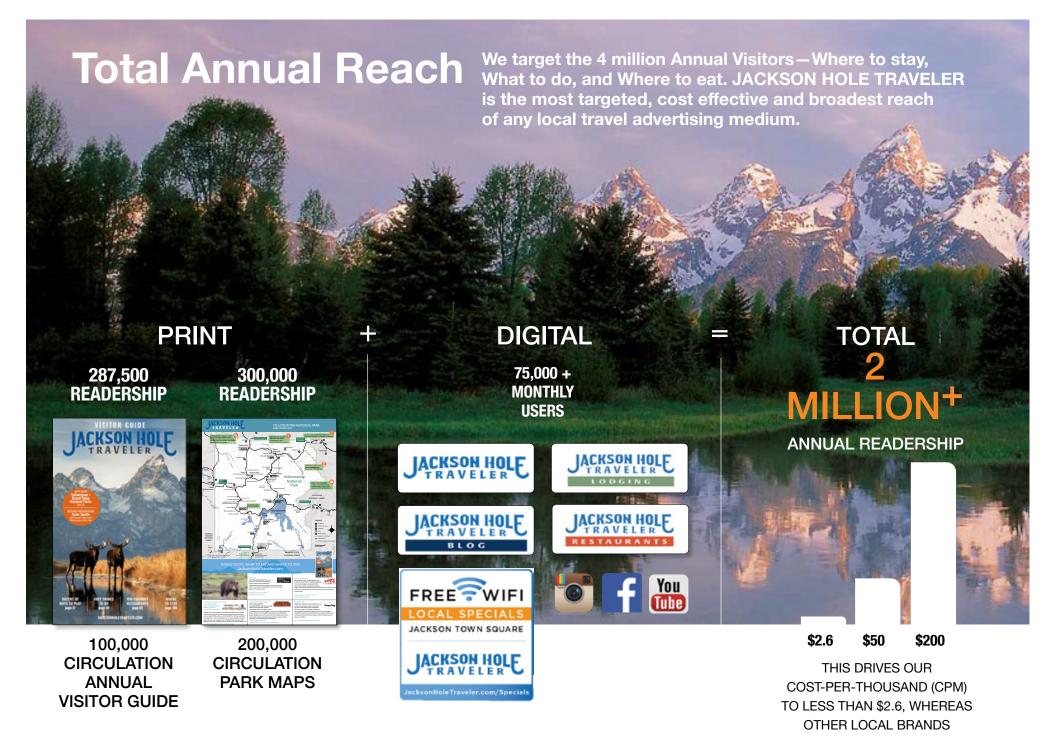

RANGE FROM \$50-200.

# #1 pre-planning resource in print & web

## Printed planning resource

Direct Request – more than 18,000+ people order the Visitor Guide FREE for pre-planning their trip.



"54% of travelers pre-plan trips using print, the highest usage in 8 years."

- The State of the American Traveler Report

# Digital planning resource

Our family of 3 travel-related websites informs and links visitors directly to your business.



JacksonHoleRestaurants.com

JacksonHoleLodging.com

- **○** 85% of travelers pre-plan using websites
- 36% use destination-related sites



• Idaho Falls, ID

Island Park, ID

• I-80 Visitor Centers

• Other regional locations

• Big Sky/Gallatin Gateway, MT

- Activity Locations
  Museums
- Restaurants Guest Services Locations
- Retailers Real Esta