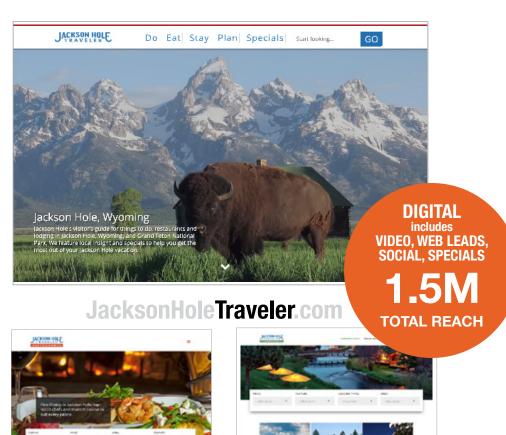

# Digital planning resource

Our family of 3 travel-related websites informs and links visitors directly to your business.

JacksonHoleRestaurants.com

JacksonHoleLodging.com

- **○** 85% of travelers pre-plan using websites
- 36% use destination-related sites